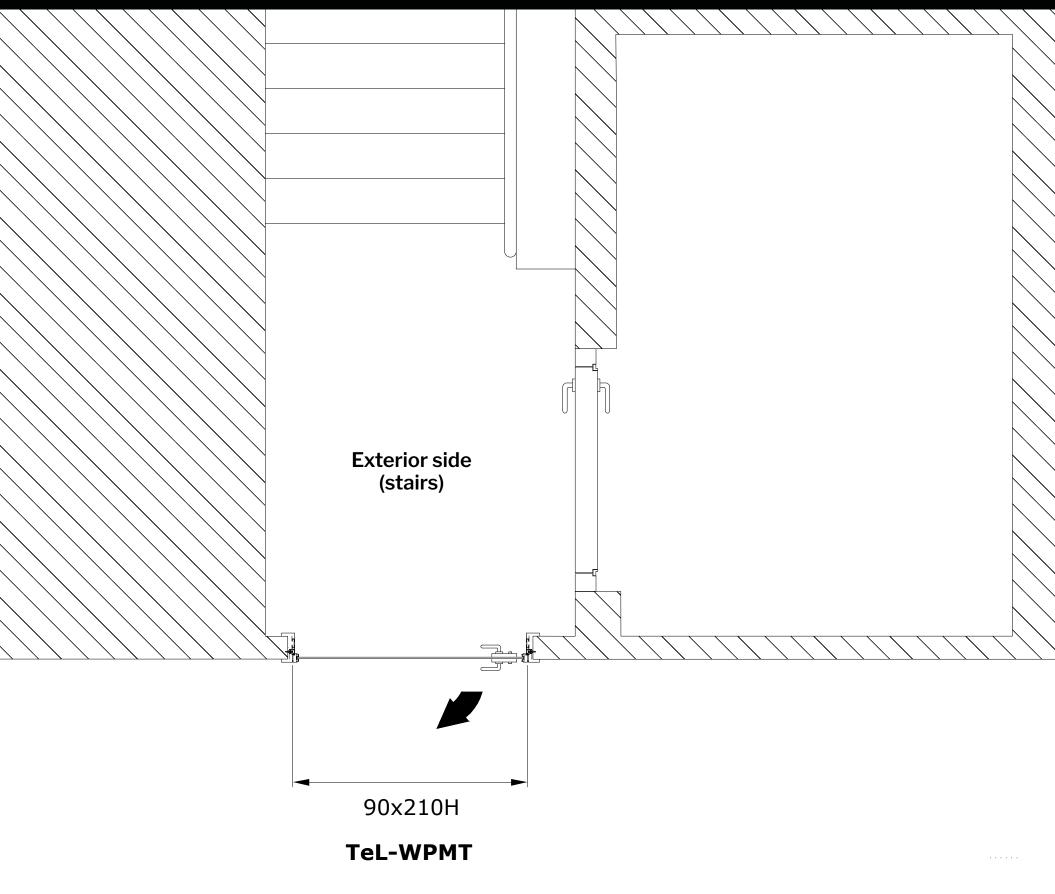

Interior side (entrance)

Floor plan layout of the TeL Design 9 single-leaf in-wall sliding door

Measures in cm