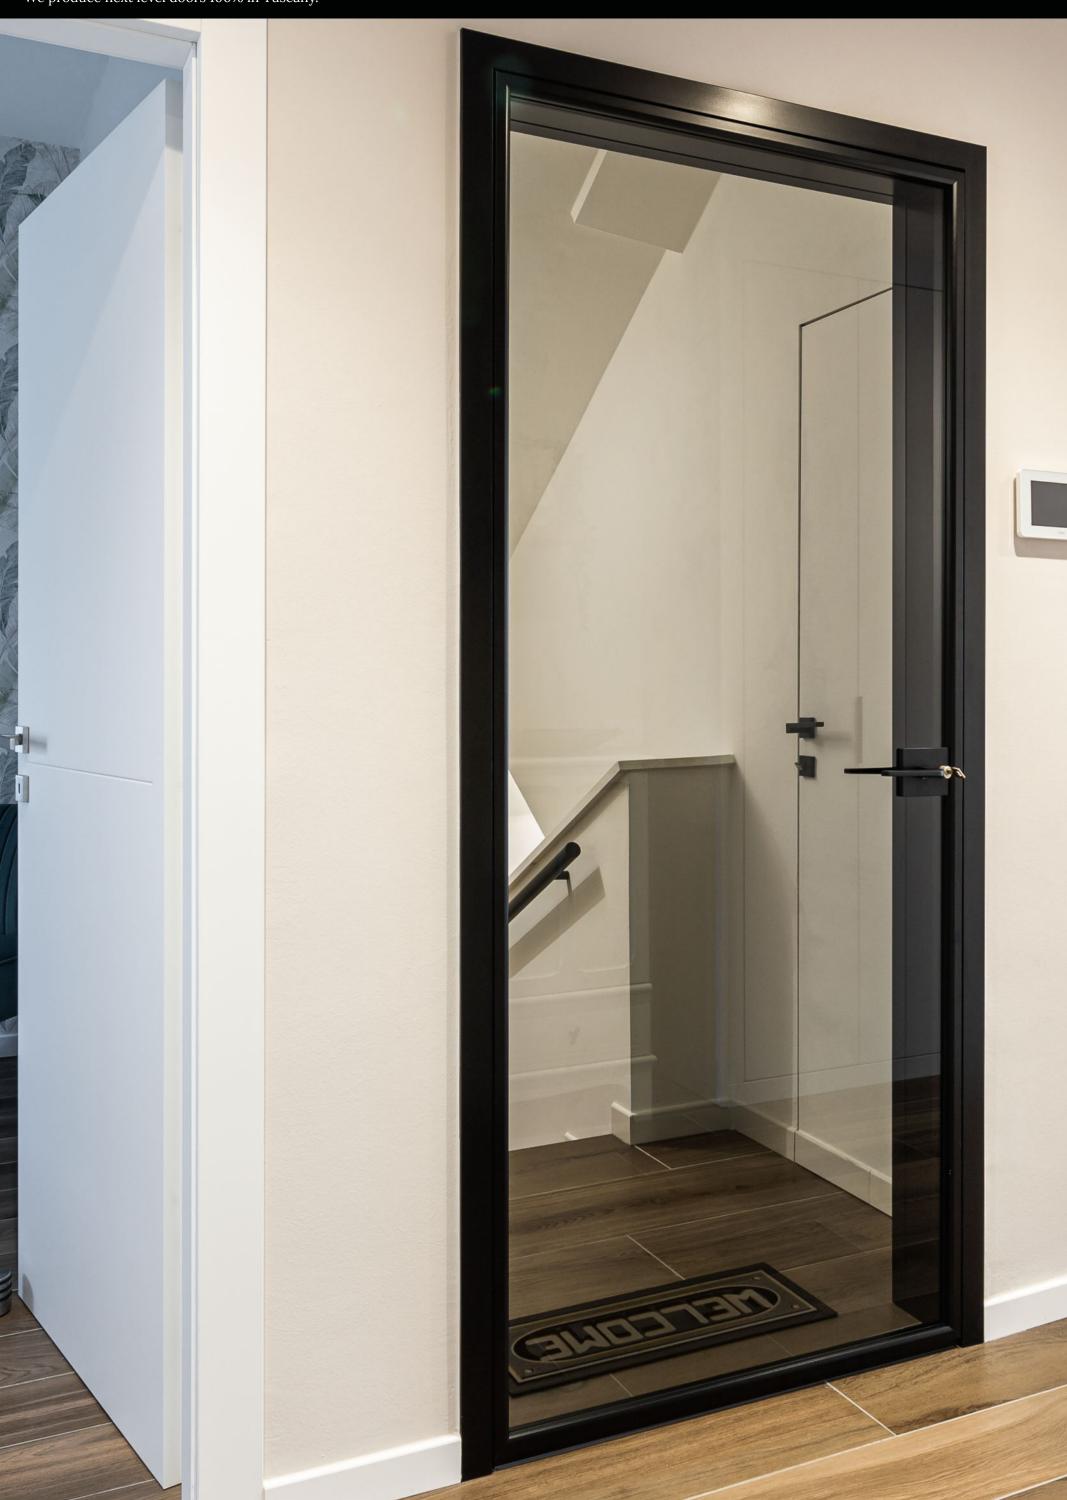

Interior side (entrance)

Floor plan layout of the TeL Design 9 single-leaf in-wall sliding door

Measures in cm





# **SECTIONS AND MEASURES**





Measures in cm











# **SECTIONS AND MEASURES**

# **TeL-WOPMT (Without Pin and Moving Threshold)**





# HORIZONTAL AND VERTICAL WANDS

Our TeL Design 9 has no horizontal or vertical wands.





#### **HOW TO ORDER ON DOORFINESSE**

Click on the link below, or scan the code, to go directly to the purchase process page for our products.

# CLICK HERE TO FIND OUT HOW TO BUY



(frame code to view page)

#### **DELIVERY TIMES**

Click on the link below, or scan the code, to go directly to the delivery time page for our products.

# CLICK HERE FOR DELIVERY TIMES



(frame code to view page)

#### TRANSPORT AND UNLOADING OF PRODUCTS