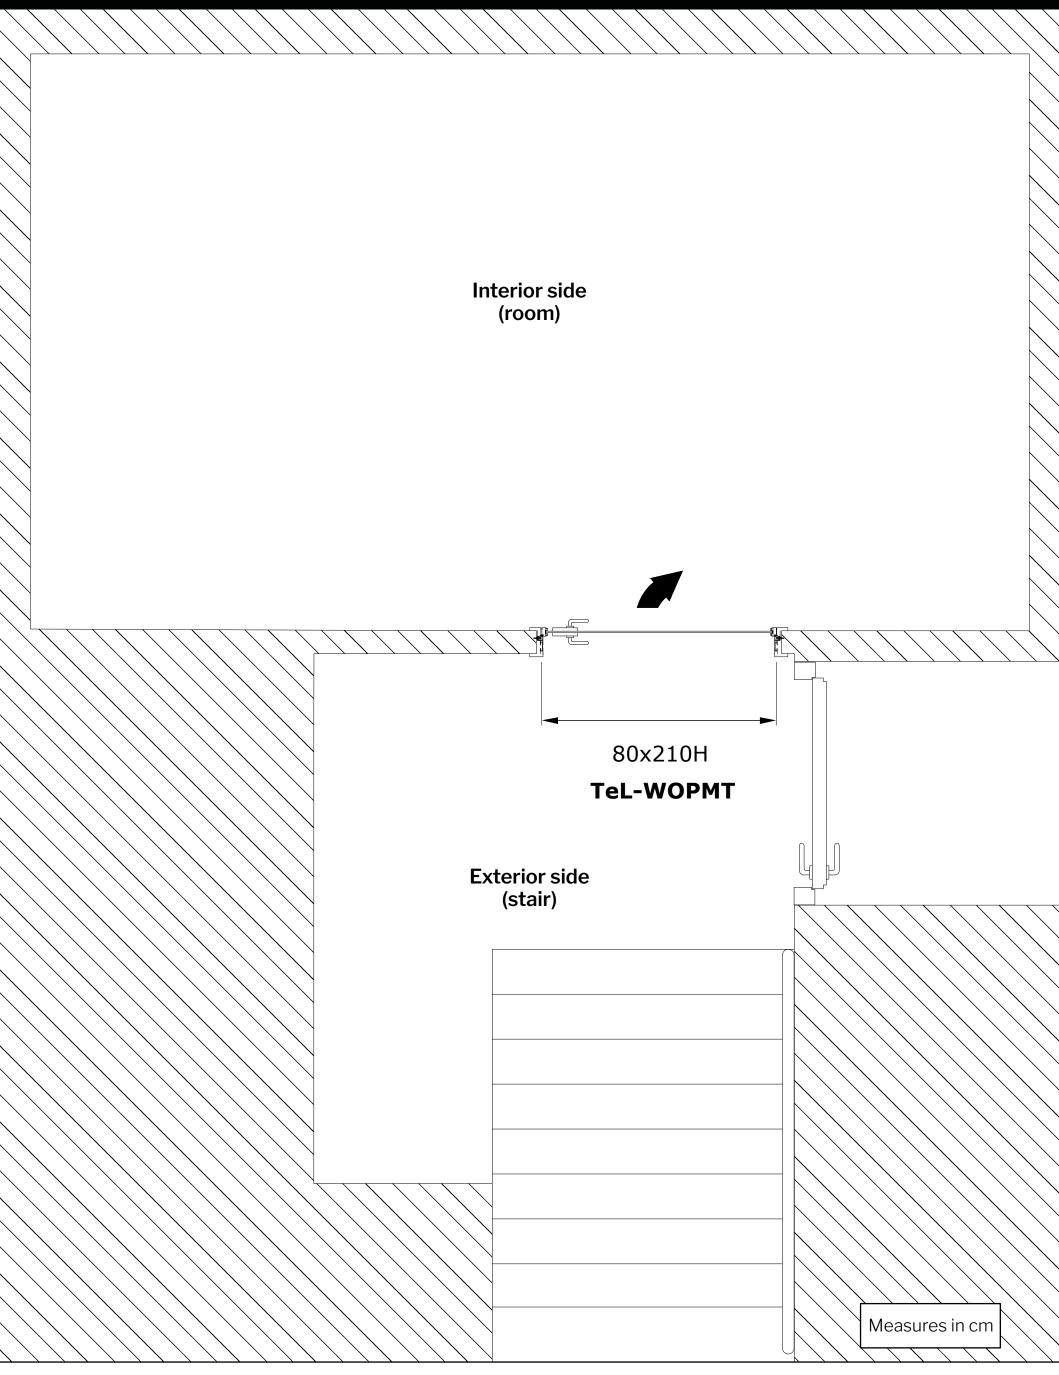

Interior side (entrance)

Floor plan layout of the TeL Design 9 single-leaf in-wall sliding door

Measures in cm

# **TeL-WOPMT (Without Pin and Moving Threshold)**