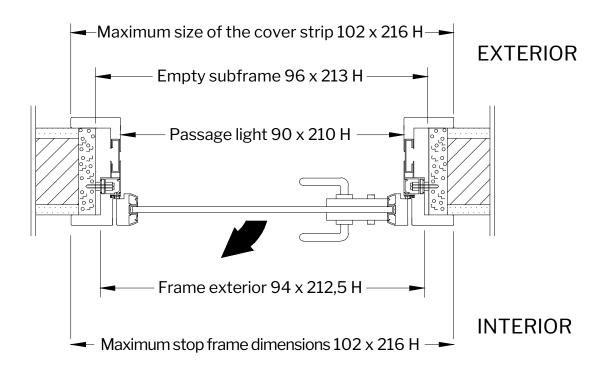

Interior side (entrance)

Floor plan layout of the TeL Design 9 single-leaf in-wall sliding door

Measures in cm





# **SECTIONS AND MEASURES**





Measures in cm











# **SECTIONS AND MEASURES**

# **TeL-WOPMT (Without Pin and Moving Threshold)**





# HORIZONTAL AND VERTICAL WANDS

Our TeL Design 9 has no horizontal or vertical wands.





#### **HOW TO ORDER ON DOORFINESSE**

Click on the link below, or scan the code, to go directly to the purchase process page for our products.

# CLICK HERE TO FIND OUT HOW TO BUY



(frame code to view page)

#### **DELIVERY TIMES**

Click on the link below, or scan the code, to go directly to the delivery time page for our products.

# CLICK HERE FOR DELIVERY TIMES



(frame code to view page)

#### TRANSPORT AND UNLOADING OF PRODUCTS

Click on the link below, or scan the code, to go directly to our product download page.

# CLICK HERE FOR UNLOADING PRODUCTS



(frame code to view page)