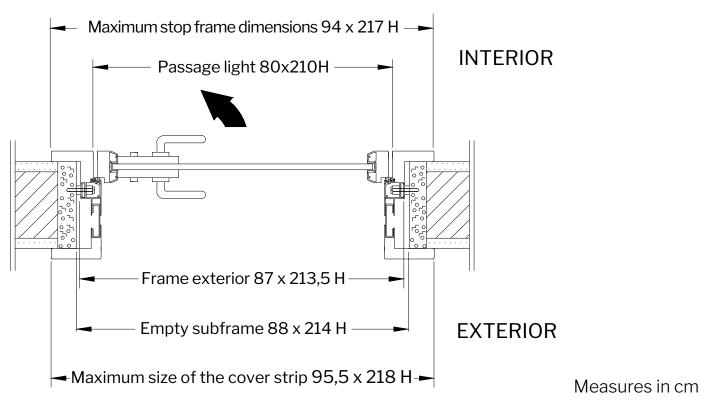

# **SECTIONS AND MEASURES**

Measures in cm

# **TeL-WOPMT (Without Pin and Moving Threshold)**