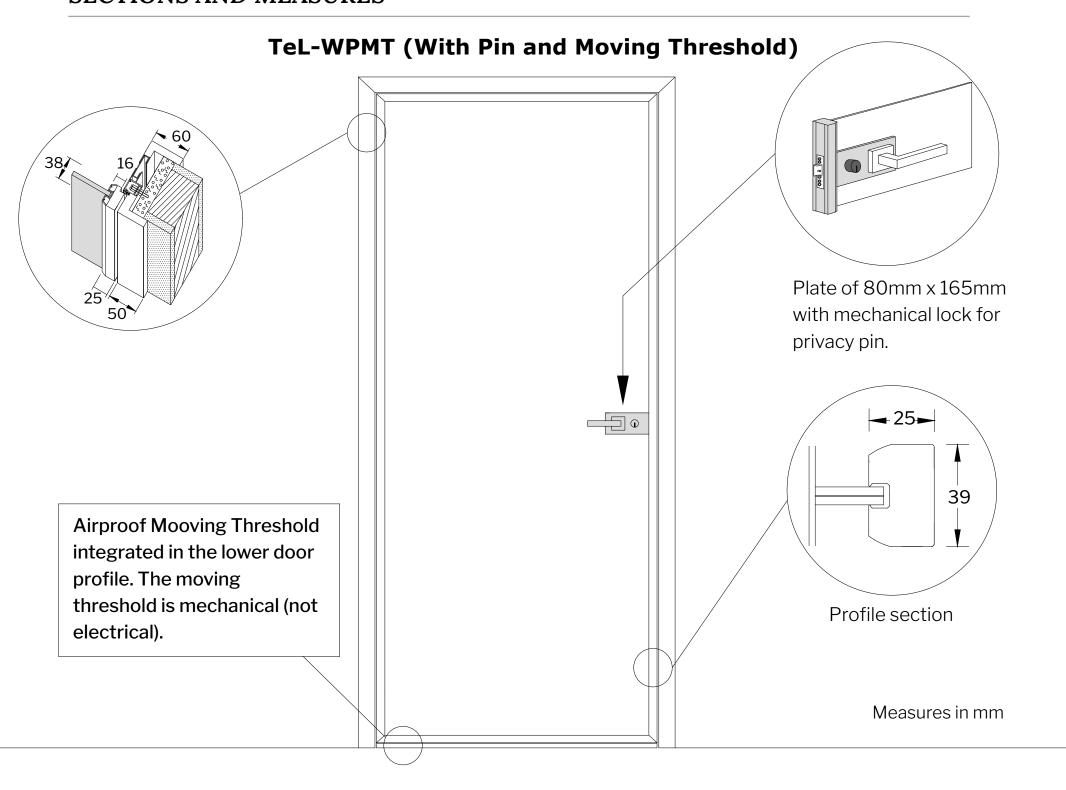

Interior side (entrance)

Floor plan layout of the TeL Design 9 single-leaf in-wall sliding door

Measures in cm





# **SECTIONS AND MEASURES**





Measures in cm











# **SECTIONS AND MEASURES**

# **TeL-WOPMT (Without Pin and Moving Threshold)**





# HORIZONTAL AND VERTICAL WANDS

Our TeL Design 9 has no horizontal or vertical wands.





#### **HOW TO ORDER ON DOORFINESSE**

Click on the link below, or scan the code, to go directly to the purchase process page for our products.

# CLICK HERE TO FIND OUT HOW TO BUY



(frame code to view page)

#### **DELIVERY TIMES**

Click on the link below, or scan the code, to go directly to the delivery time page for our products.

# CLICK HERE FOR DELIVERY TIMES



(frame code to view page)

#### TRANSPORT AND UNLOADING OF PRODUCTS

Click on the link below, or scan the code, to go directly to our product download page.

# CLICK HERE FOR UNLOADING PRODUCTS



(frame code to view pag