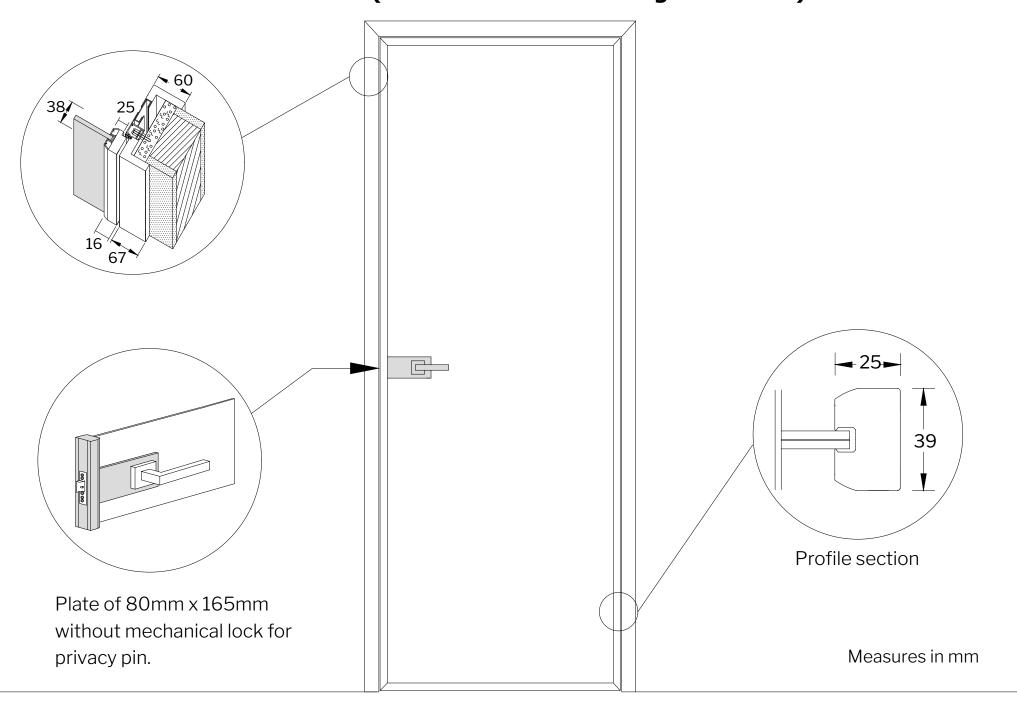

# **SECTIONS AND MEASURES**

# HORIZONTAL AND VERTICAL WANDS

Our TeL Design 9 has no horizontal or vertical wands.