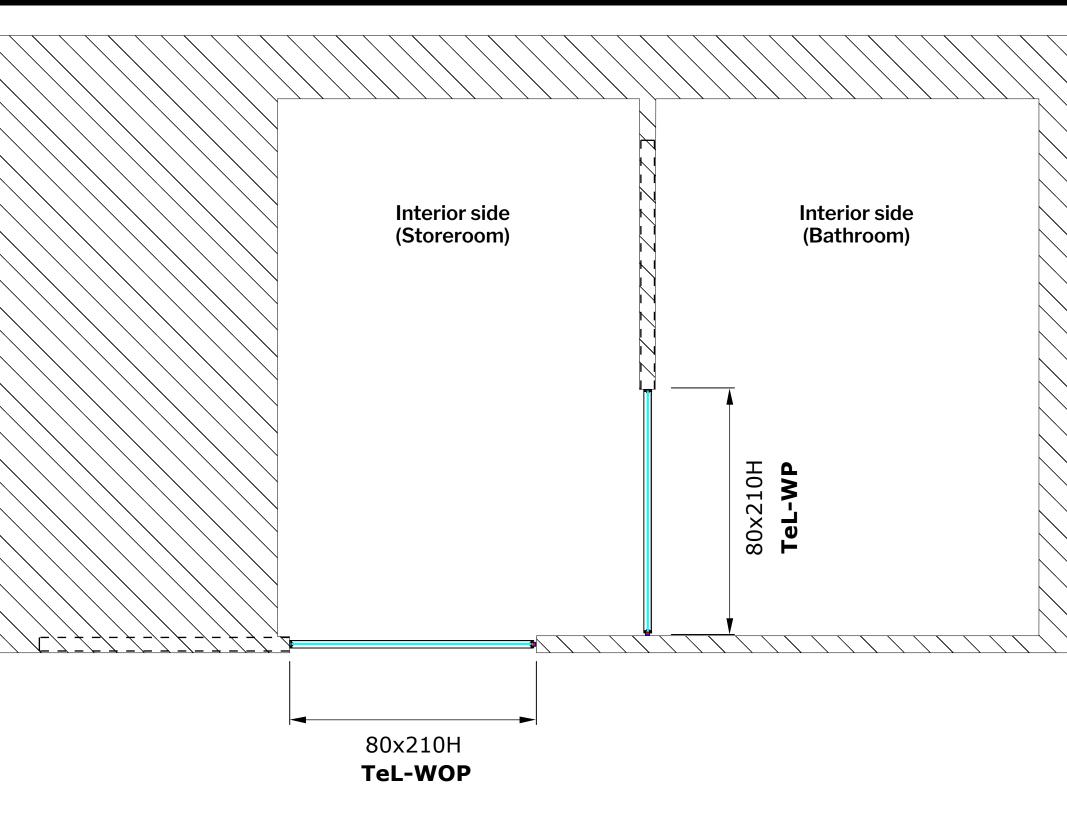

Exterior side (Kitchen)

Floor plan layout of the TeL Design 8 single-leaf in-wall sliding door

Measures in cm