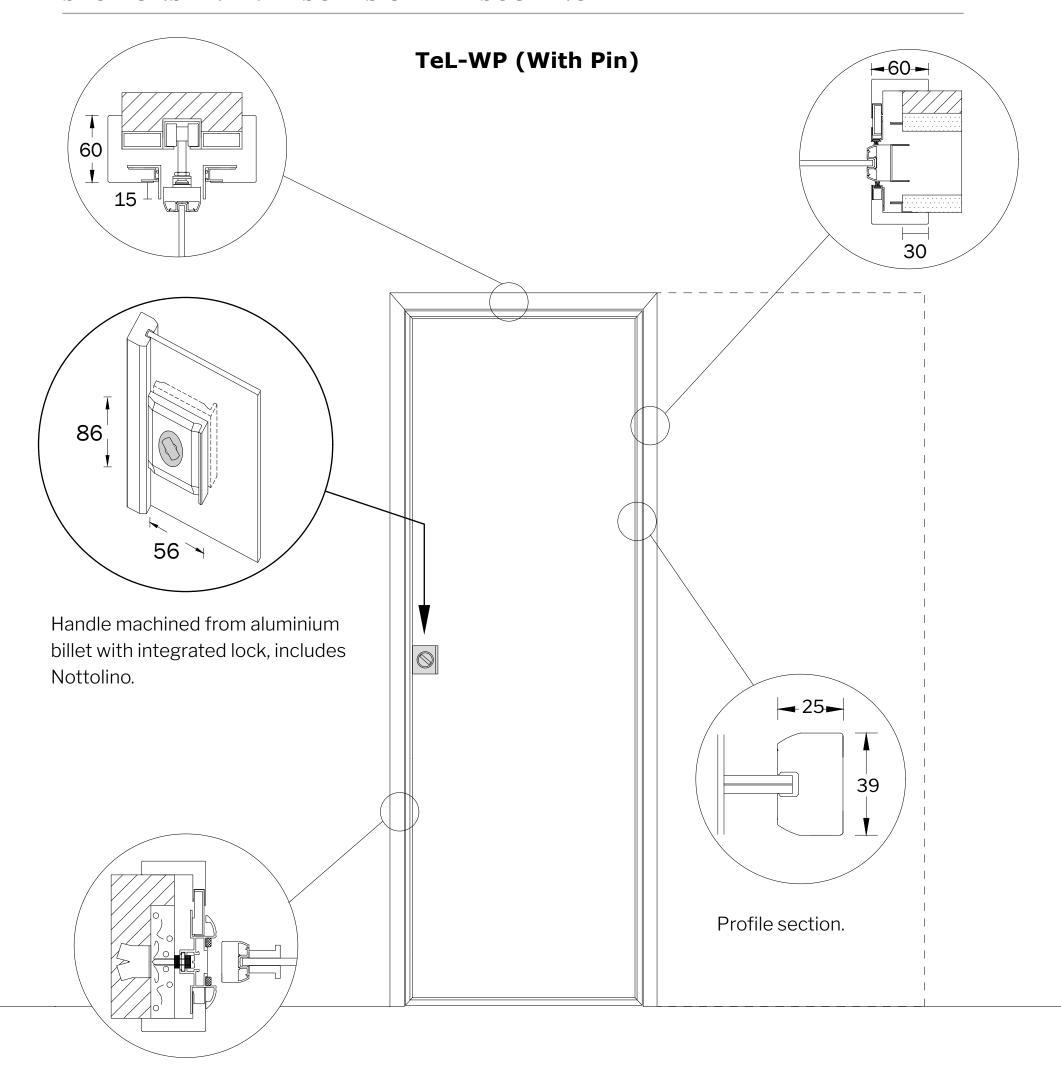

### SECTIONS AND MEASURES OF THE SCORING

### HORIZONTAL AND VERTICAL WANDS

Our TeL Design 8 has no horizontal or vertical wands.

Measures in mm