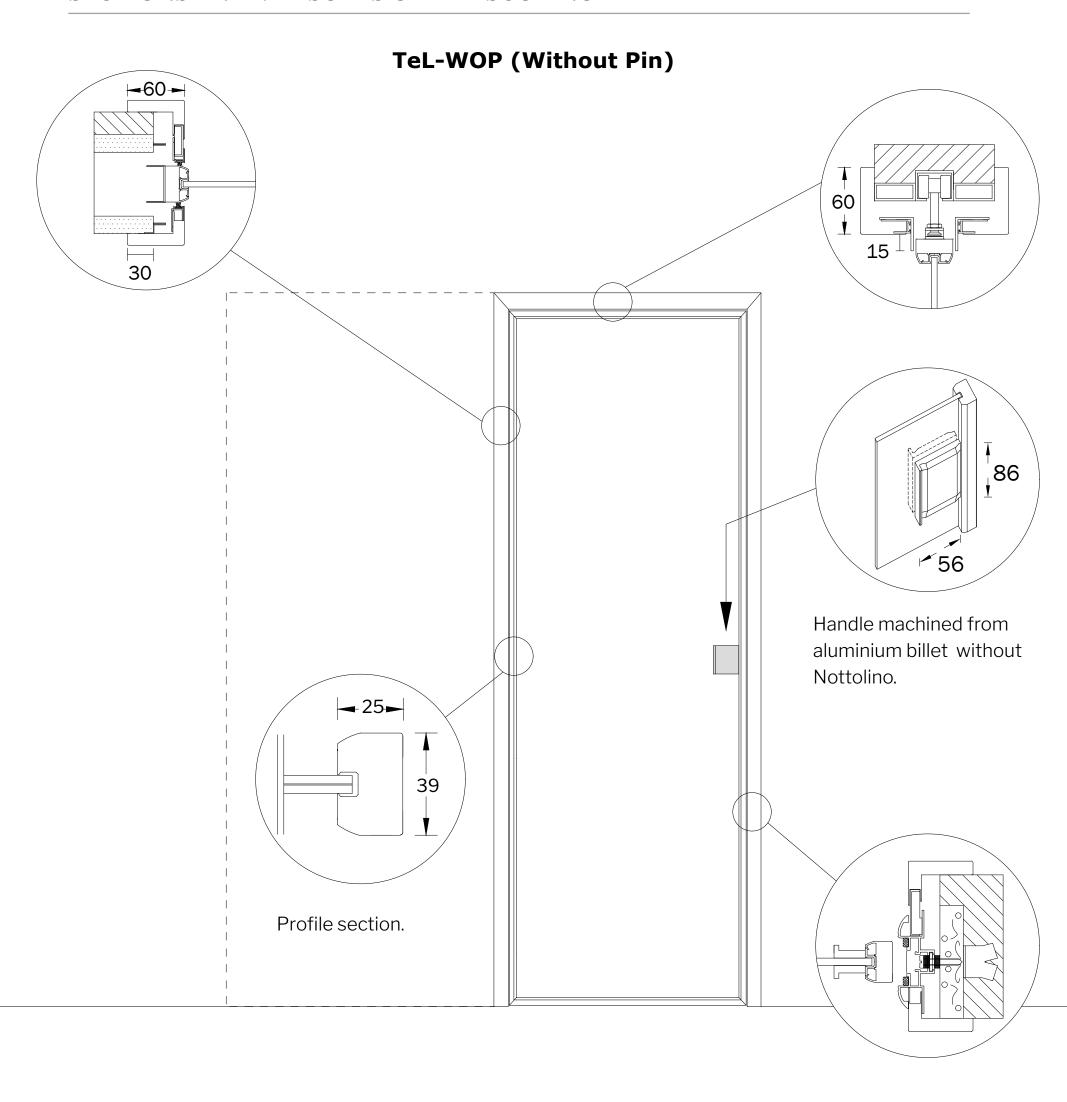

### SECTIONS AND MEASURES OF THE SCORING

### HORIZONTAL AND VERTICAL WANDS

Our TeL Design 8 has no horizontal or vertical wands.

Measures in mm