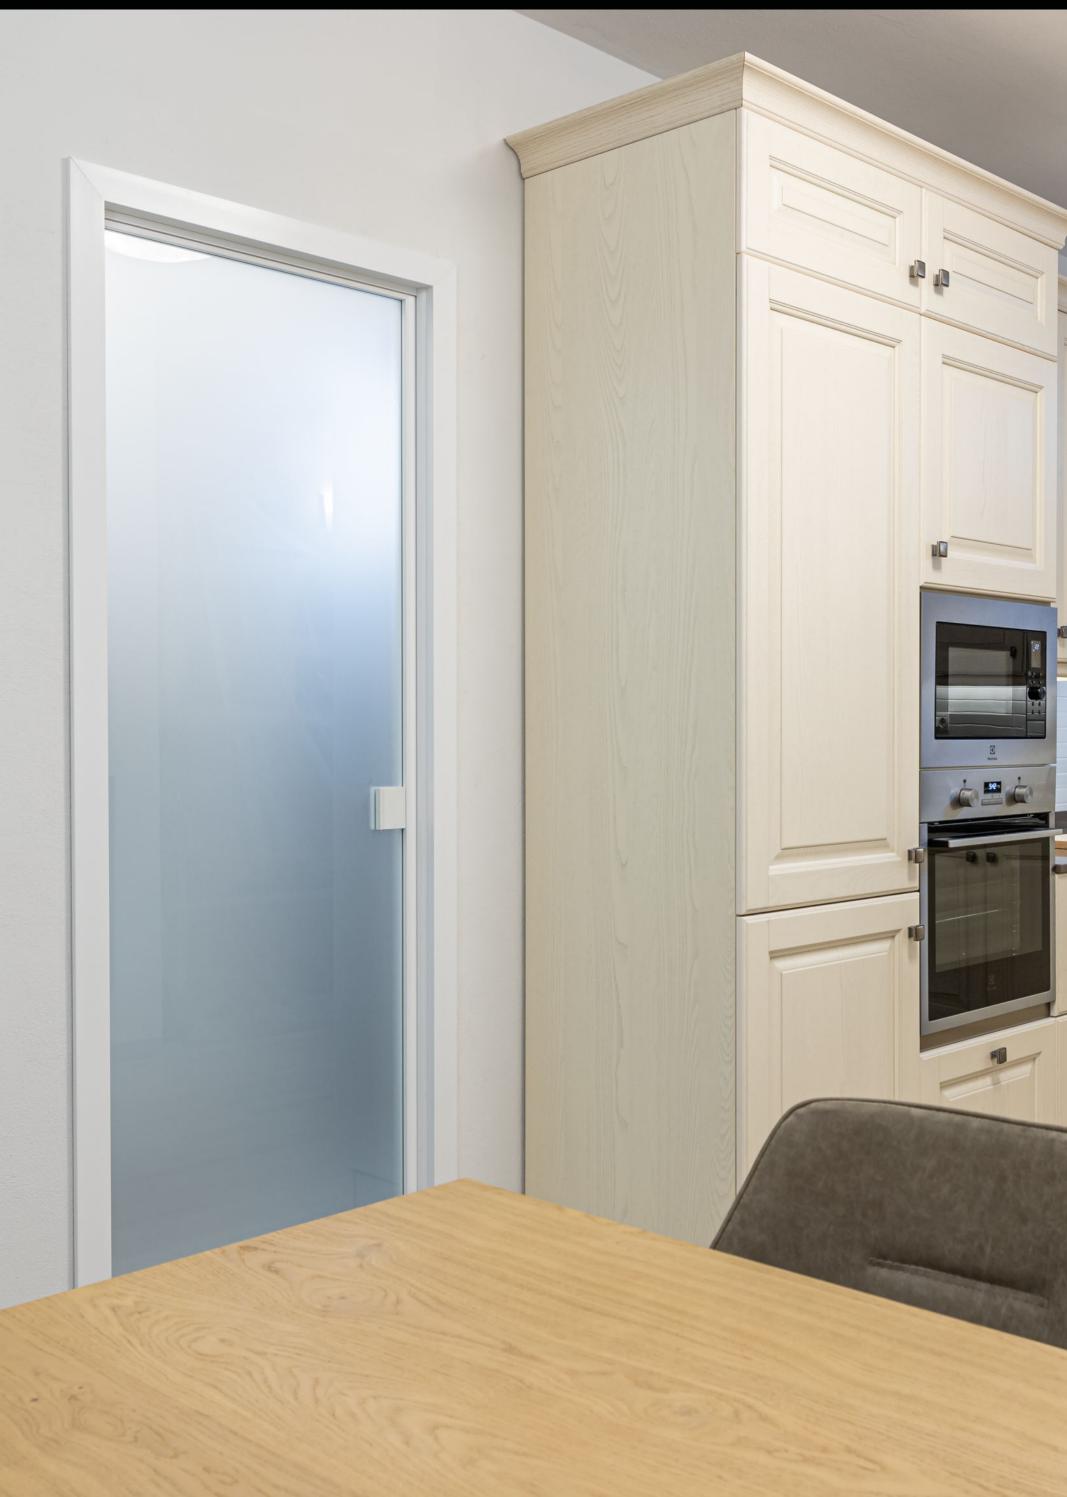

Exterior side (Kitchen)

Floor plan layout of the TeL Design 8 single-leaf in-wall sliding door

Measures in cm