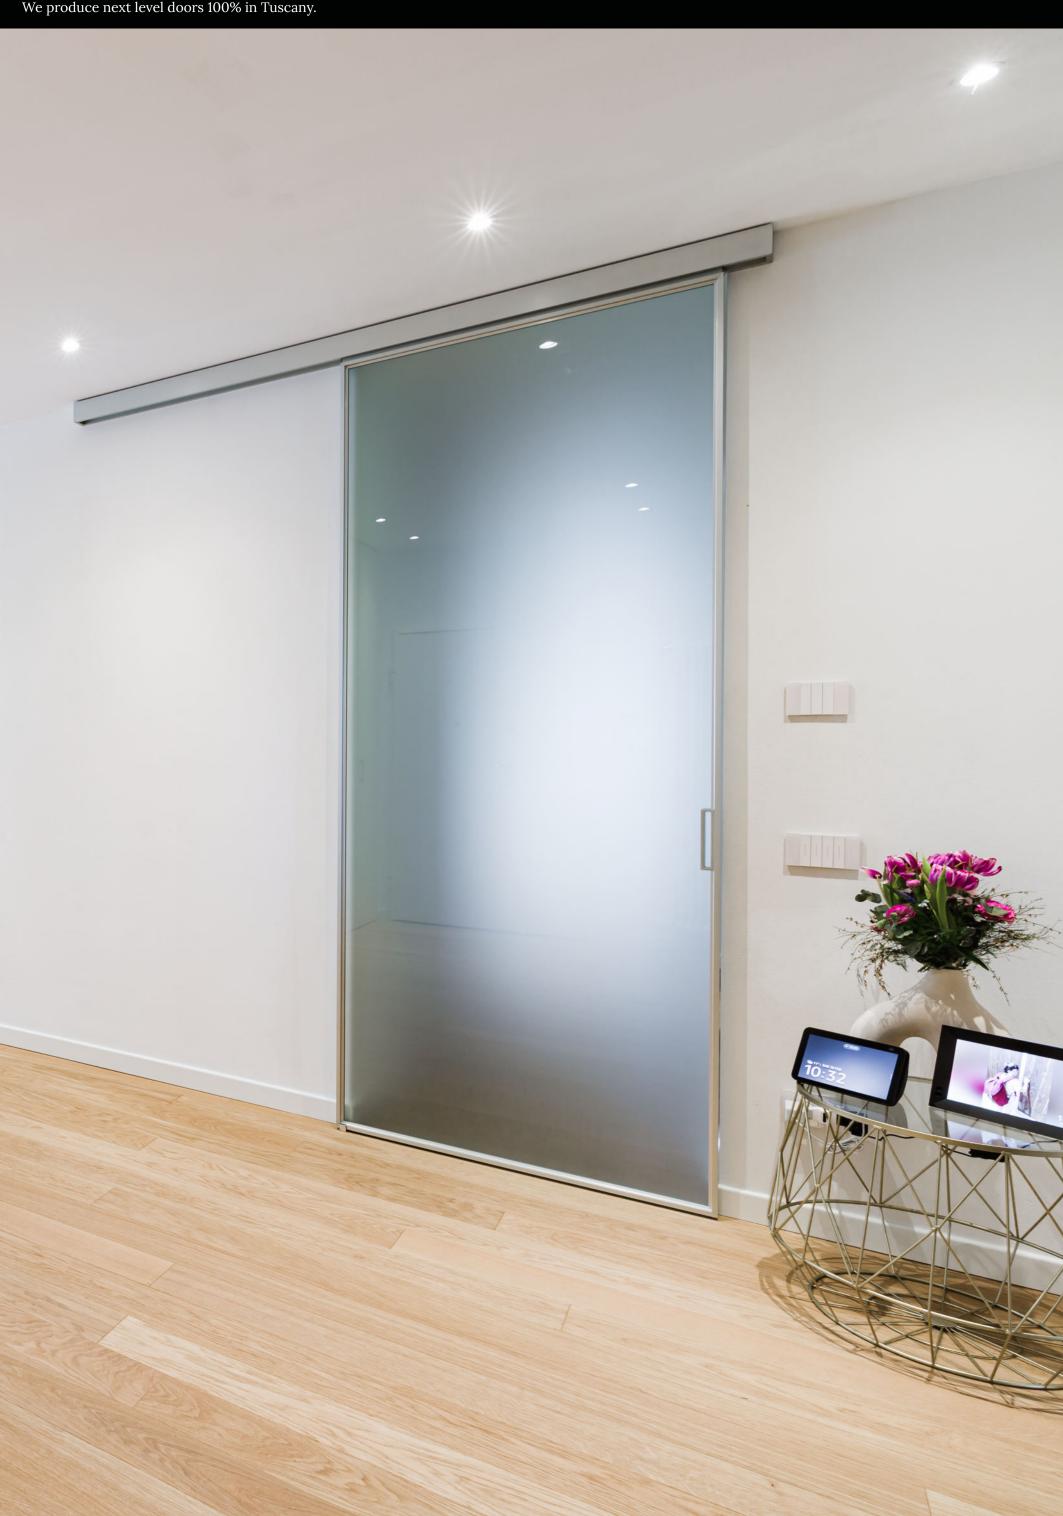

# External side (open-plan kitchen-living room-entry area)

Floor plan layout of the T-ES Design 8, external single-panel sliding door

Measures in cm