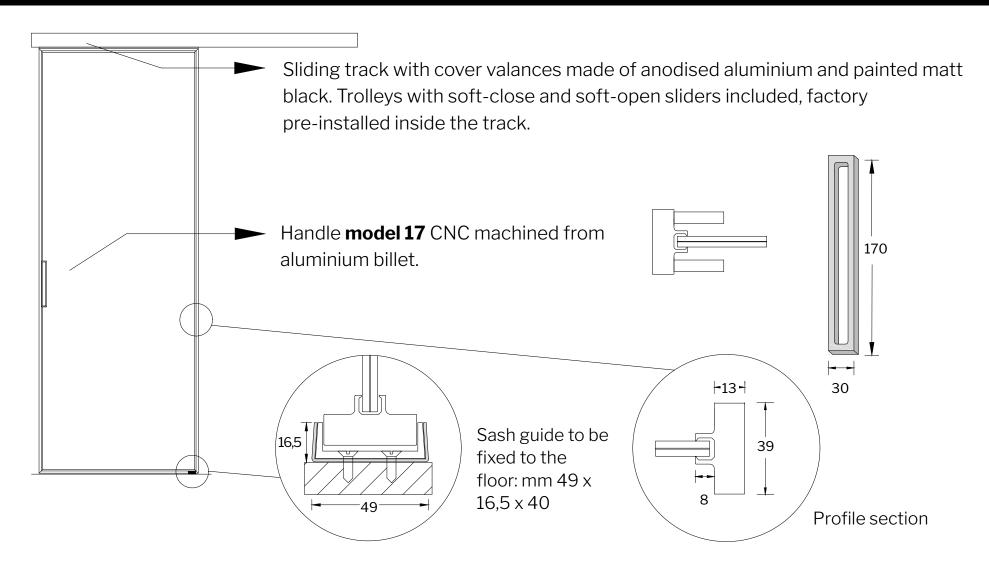

#### SECTION AND MEASUREMENTS OF ONE-WAY RUNNING TRACK

#### HORIZONTAL AND VERTICAL WANDS

Our T-ES Design 26 has no horizontal or vertical wands.

Centro Diffusione Serramenti S.r.l. Via Roma, 234 59100 Prato (PO) Tel. 0574 630094 Owner of the Doorfinesse brand and the www.doorfinesse.com/.it website.