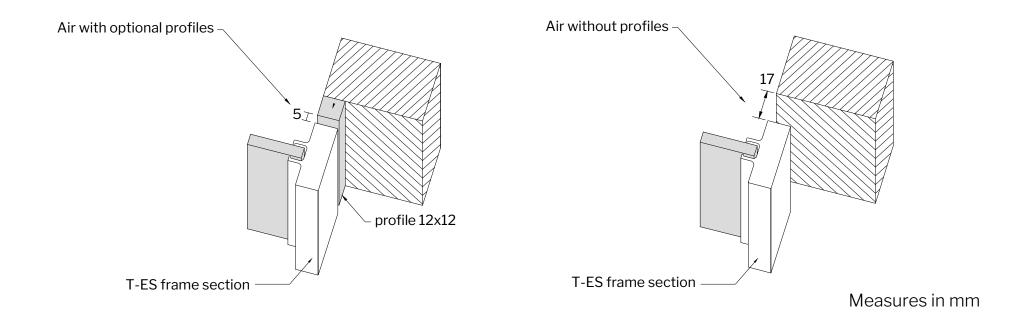

## SECTION AND PROFILE MEASUREMENTS FOR AIR REDUCTION

It is possible to install a 12 x 12 mm section profile on the wall to reduce the air between the sash and the wall.