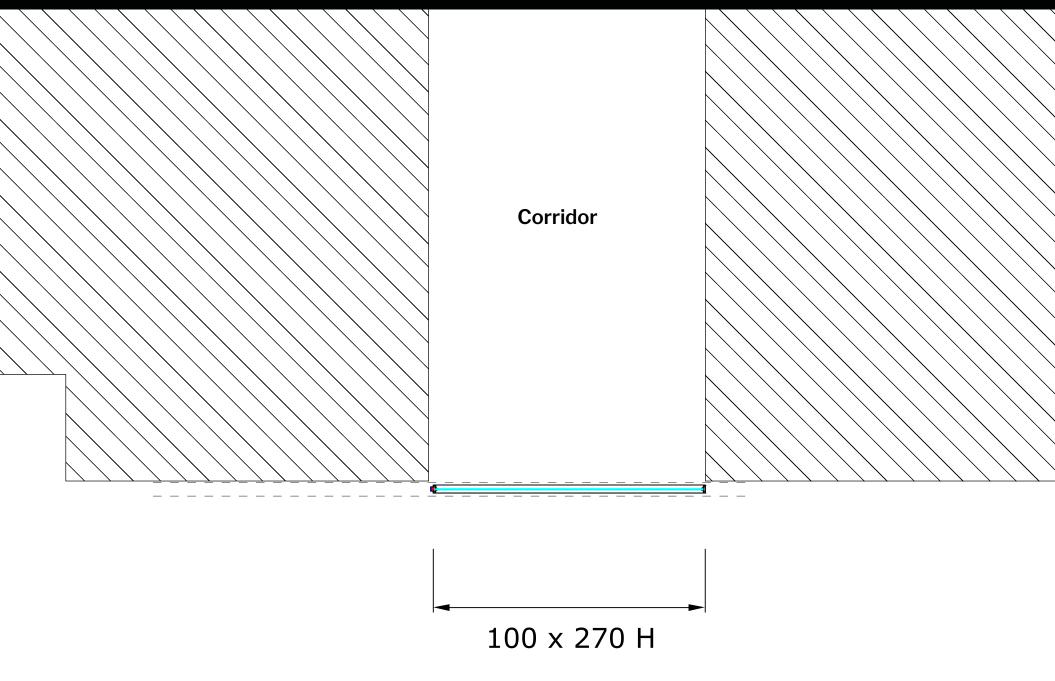

# External side (open-plan kitchen-living room-entry area)

Floor plan layout of the T-ES Design 8, external single-panel sliding door

Measures in cm