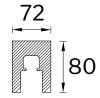

## SECTION AND PROFILE MEASUREMENTS FOR AIR REDUCTION

It is possible to install a 12 x 12 mm section profile on the wall to reduce the air between the sash and the wall.