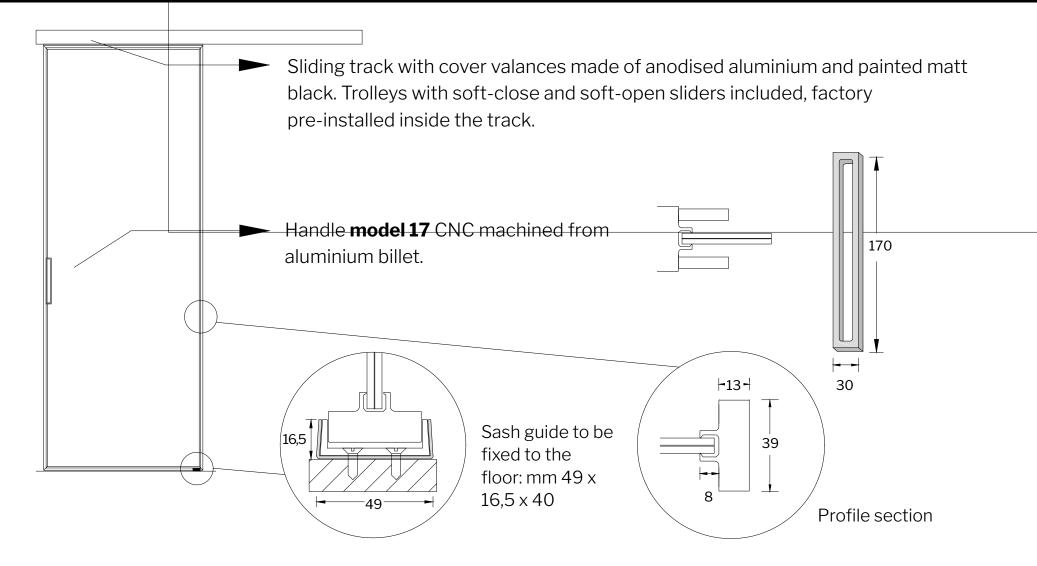

## SECTION AND MEASUREMENTS OF THE UPRIGHT

The  $15 \times 20$  mm rebate mullions are supplied with a  $19 \times 5$  mm rebate mousse pre-installed inside them at the factory. Together with the  $10 \times 10$  mm striker profile pre-installed at the factory on the sash profile, they make it possible to correct an out-of-plumb wall and achieve a rebate without the passage of air and light. Both the wall rebate post and the striker profile are made of aluminium in the same finish as the sash and track profiles.

Measures in mm