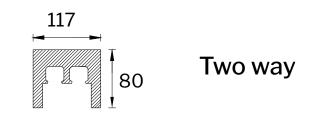

# **T-ES Design 25**





#### External side (Dining room)



Measures in cm

Floor plan layout of T-ES Design 25, external sliding wall door with 2 symmetrical doors to drag



Centro Diffusione Serramenti S.r.l. Via Roma, 234 59100 Prato (PO) Tel. 0574 630094 Owner of the Doorfinesse brand and the www.doorfinesse.com/.it website.

ALL RIGHTS TO THIS DATA SHEET ARE RESERVED BY CENTRO DIFFUSIONE SERRAMENTI S.R.L., WHICH PROHIBITS ITS USE WITHOUT PRIOR AUTHORISATION



## SECTION AND MEASUREMENTS OF TWO-WAY RUNNING TRACK



## SECTION AND MEASUREMENTS OF THE UPRIGHT

The  $15 \times 20$  mm rebate mullions are supplied with a  $19 \times 5$  mm rebate mousse pre-installed inside them at the factory. Together with the  $10 \times 10$  mm striker profile pre-installed at the factory on the sash profile, they make it possible to correct an out-of-plumb wall and achieve a rebate without the passage of air and light. Both the wall rebate post and the striker profile are made of aluminium in the same finish as the sash and track profiles.



Measures in mm

## HORIZONTAL AND VERTICAL WANDS

Our T-ES Design 25 has no horizontal or vertical wands.



Centro Diffusione Serramenti S.r.l. Via Roma, 234 59100 Prato (PO) Tel. 0574 630094 Owner of the Doorfinesse brand and the www.doorfinesse.com/.it website. ALL RIGHTS