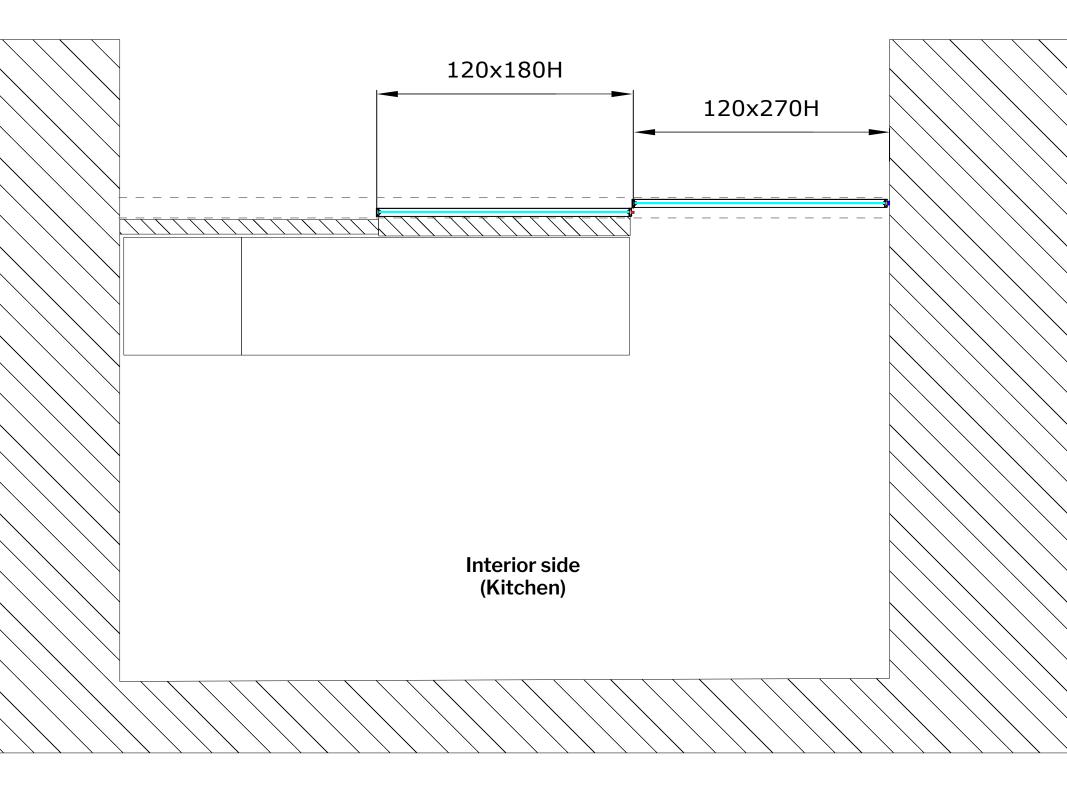

#### External side (Dining room)

Measures in cm

Floor plan layout of T-ES Design 25, external sliding wall door with 2 symmetrical doors to drag

Centro Diffusione Serramenti S.r.l. Via Roma, 234 59100 Prato (PO) Tel. 0574 630094 Owner of the Doorfinesse brand and the www.doorfinesse.com/.it website.