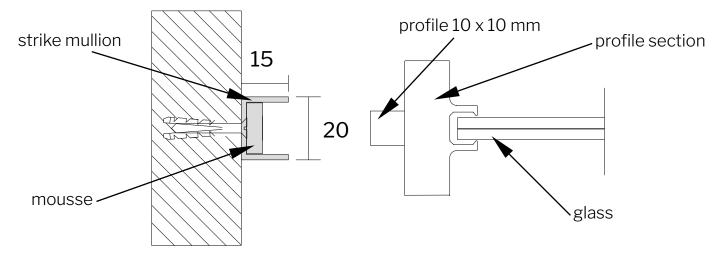

## SECTION AND MEASUREMENTS OF THE UPRIGHT

The  $15 \times 20$  mm rebate mullions are supplied with a  $19 \times 5$  mm rebate mousse pre-installed inside them at the factory. Together with the  $10 \times 10$  mm striker profile pre-installed at the factory on the sash profile, they make it possible to correct an out-of-plumb wall and achieve a rebate without the passage of air and light. Both the wall rebate post and the striker profile are made of aluminium in the same finish as the sash and track profiles.

Measures in mm