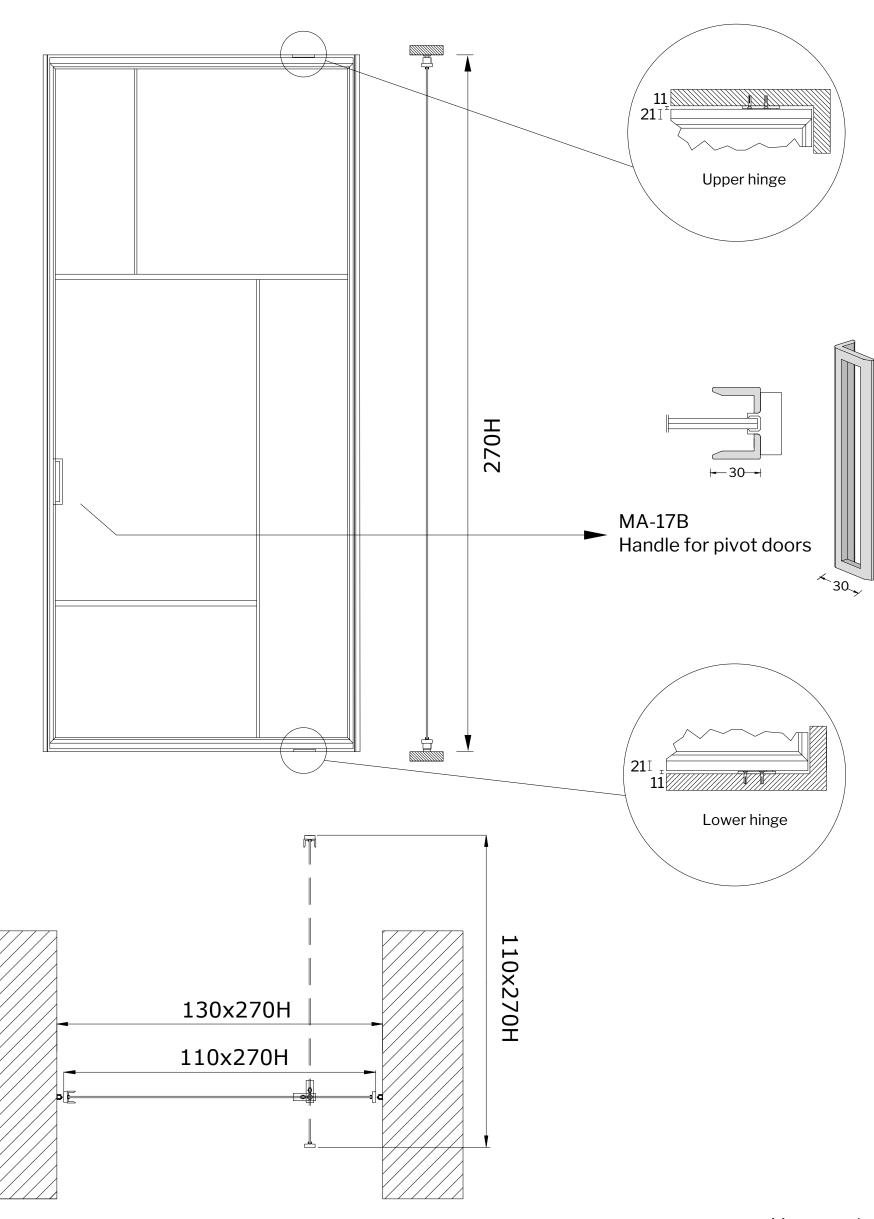

# Interior side (kitchen)



Floor plan layout of T-ES Design 24, single pivot door

Measures in cm





## DOOR SECTION AND MEASURES









## WALL PROFILES WITH TELESCOPIC BRUSH

The optional telescopic brush profiles reduce the air between the sash and side walls. The finish is coordinated with that of the sash, while the brush is always black.



## HORIZONTAL AND VERTICAL WANDS

Our model T-ES Design 24 has  $N^{\circ}$  2 horizontal crossbars and  $N^{\circ}$  2 vertical crossbar for each door, in Matte Black Painted Aluminum RAL 9005. The crossbars are applied to the glass using a very strong, invisible adhesive.

Measures in cm





#### **HOW TO ORDER ON DOORFINESSE**

Click on the link below, or scan the code, to go directly to the purchase process page for our products.

## CLICK HERE TO FIND OUT HOW TO BUY



(frame code to view page)

#### **DELIVERY TIMES**

Click on the link below, or scan the code, to go