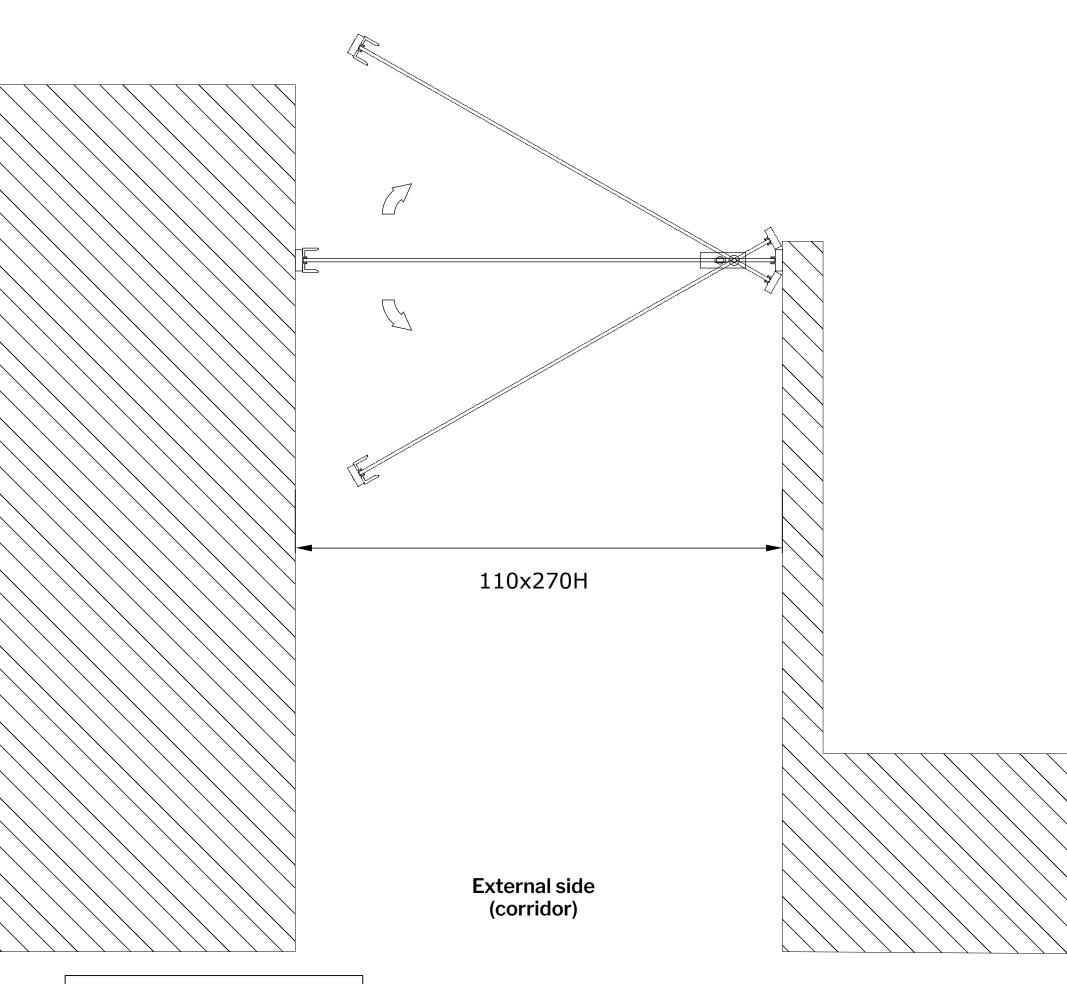

# Interior side (kitchen)

Floor plan layout of T-ES Design 24, single pivot door

Measures in cm