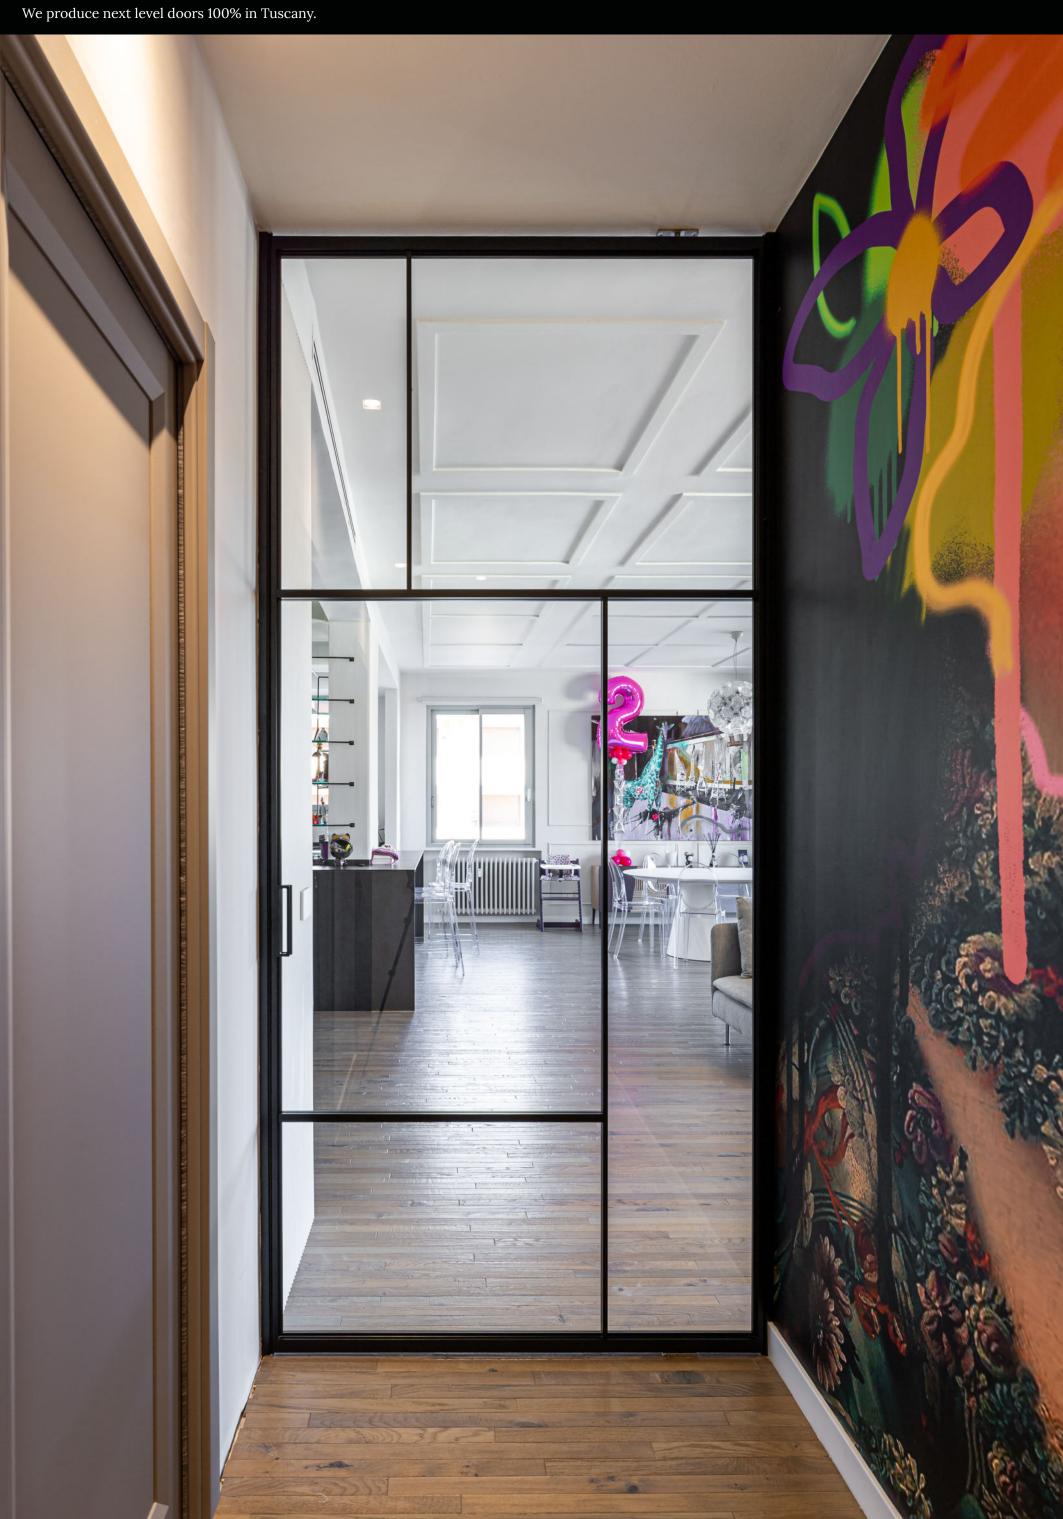

# Interior side (kitchen)



Floor plan layout of T-ES Design 24, single pivot door

Measures in cm





## DOOR SECTION AND MEASURES









## WALL PROFILES WITH TELESCOPIC BRUSH

The optional telescopic brush profiles reduce the air between the sash and side walls. The finish is coordinated with that of the sash, while the brush is always black.



## HORIZONTAL AND VERTICAL WANDS

Our model T-ES Design 24 has  $N^{\circ}$  2 horizontal crossbars and  $N^{\circ}$  2 vertical crossbar for each door, in Matte Black Painted Aluminum RAL 9005. The crossbars are applied to the glass using a very strong, invisible adhesive.

Measures in cm





#### **HOW TO ORDER ON DOORFINESSE**

Click on the link below, or scan the code, to go directly to the purchase process page for our products.

##