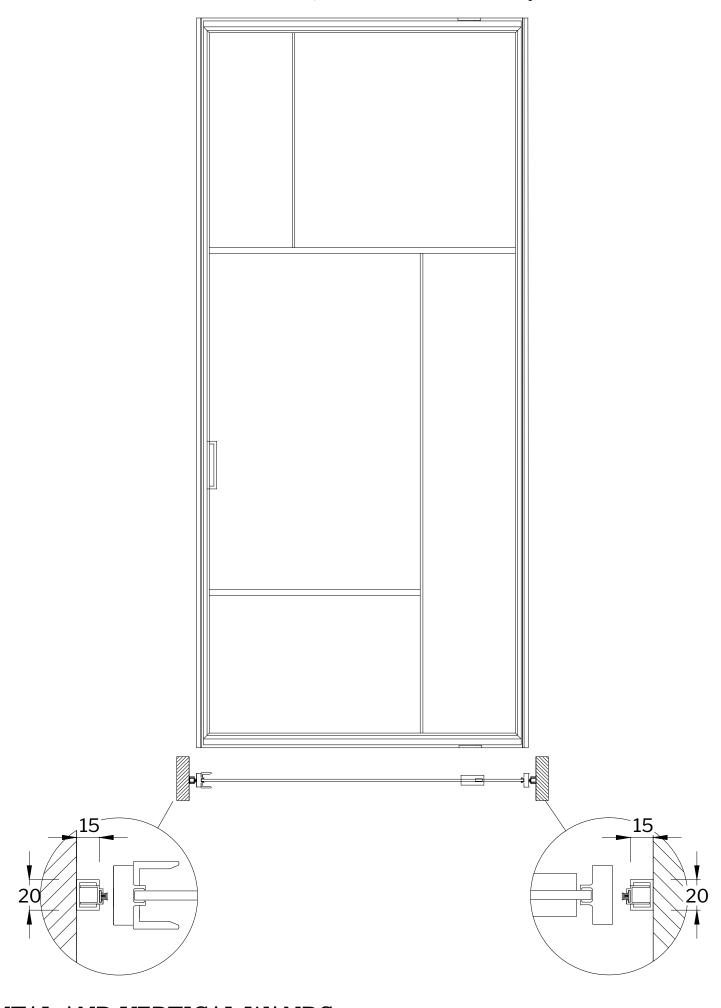

## HORIZONTAL AND VERTICAL WANDS

Our model T-ES Design 24 has  $N^{\circ}$  2 horizontal crossbars and  $N^{\circ}$  2 vertical crossbar for each door, in Matte Black Painted Aluminum RAL 9005. The crossbars are applied to the glass using a very strong, invisible adhesive.