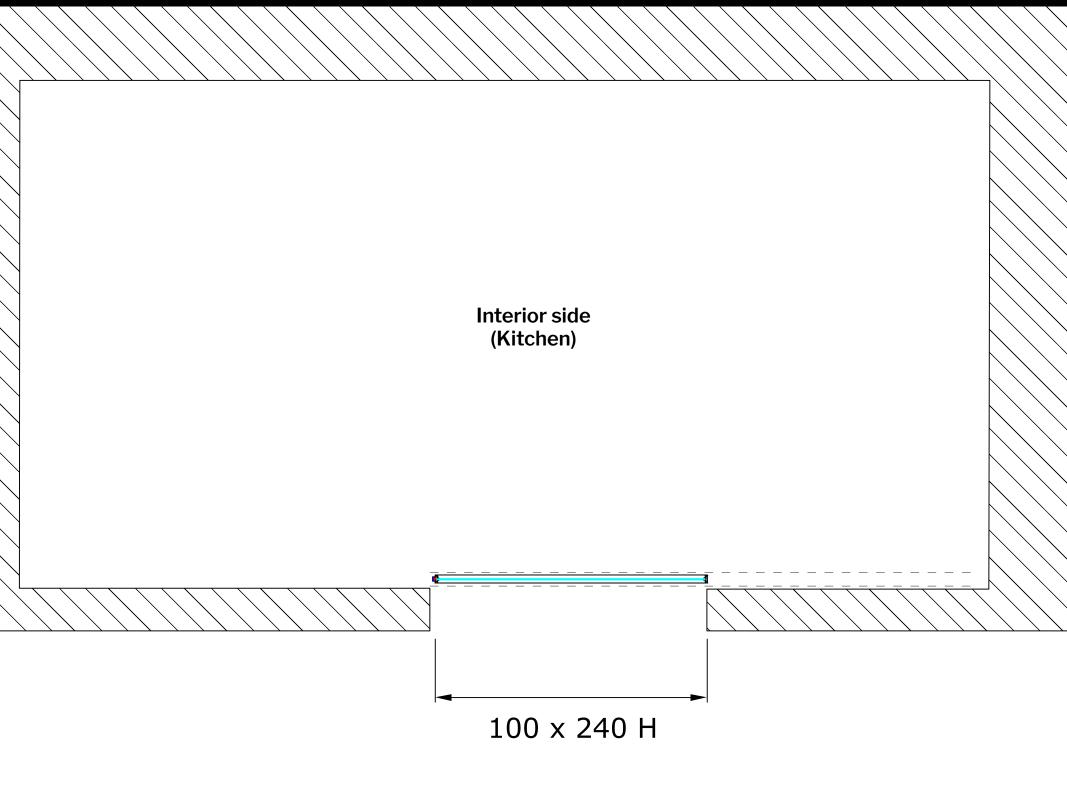

External side (open-plan kitchen-living room-entry area)

Floor plan layout of the T-ES Design 23, external single-panel sliding door

Measures in cm

Centro Diffusione Serramenti S.r.l. Via Roma, 234 59100 Prato (PO) Tel. 0574 630094 Owner of the Doorfinesse brand and the www.doorfinesse.com/.it website.