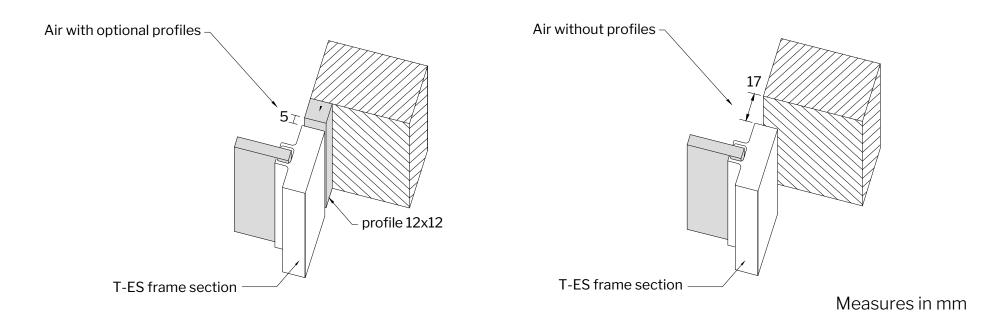

#### SECTION AND PROFILE MEASUREMENTS FOR AIR REDUCTION

It is possible to install a 12 x 12 mm section profile on the wall to reduce the air between the sash and the wall.