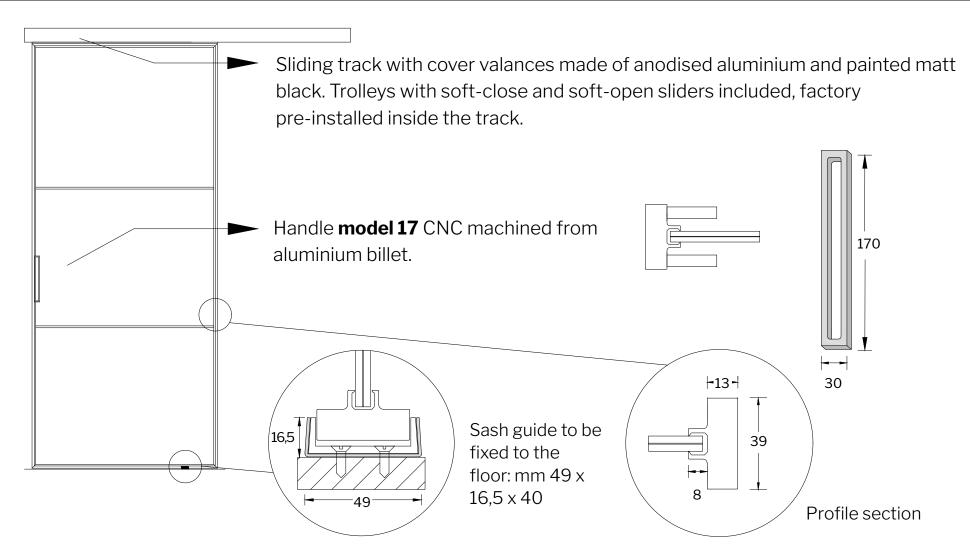

External side (open-plan kitchen-living room-entry area)

Floor plan layout of the T-ES Design 23, external single-panel sliding door

Measures in cm



Centro Diffusione Serramenti S.r.l. Via Roma, 234 59100 Prato (PO) Tel. 0574 630094 Owner of the Doorfinesse brand and the www.doorfinesse.com/.it website.



#### SECTION AND MEASUREMENTS OF ONE-WAY RUNNING TRACK



#### SECTION AND PROFILE MEASUREMENTS FOR AIR REDUCTION

It is possible to install a 12 x 12 mm section profile on the wall to reduce the air between the sash and the wall.



# HORIZONTAL AND VERTICAL WANDS

Our model T-ES Design 23 has N° 2 horizontal crossbars in Matte Black Painted Aluminum RAL 9005. The crossbars are applied to the glass using a very strong, invisible adhesive.



Centro Diffusione Serramenti S.r.l. Via Roma, 234 59100 Prato (PO) Tel. 0574 630094 Owner of the Doorfinesse brand and the www.doorfinesse.com/.it website.



#### **HOW TO ORDER ON DOORFINESSE**

Click on the link below, or scan the code, to go directly to the purchase process page for our products.

### CLICK HERE TO FIND OUT HOW TO BUY



(frame