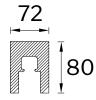

#### SECTION AND PROFILE MEASUREMENTS FOR AIR REDUCTION

It is possible to install a 12 x 12 mm section profile on the wall to reduce the air between the sash and the wall.