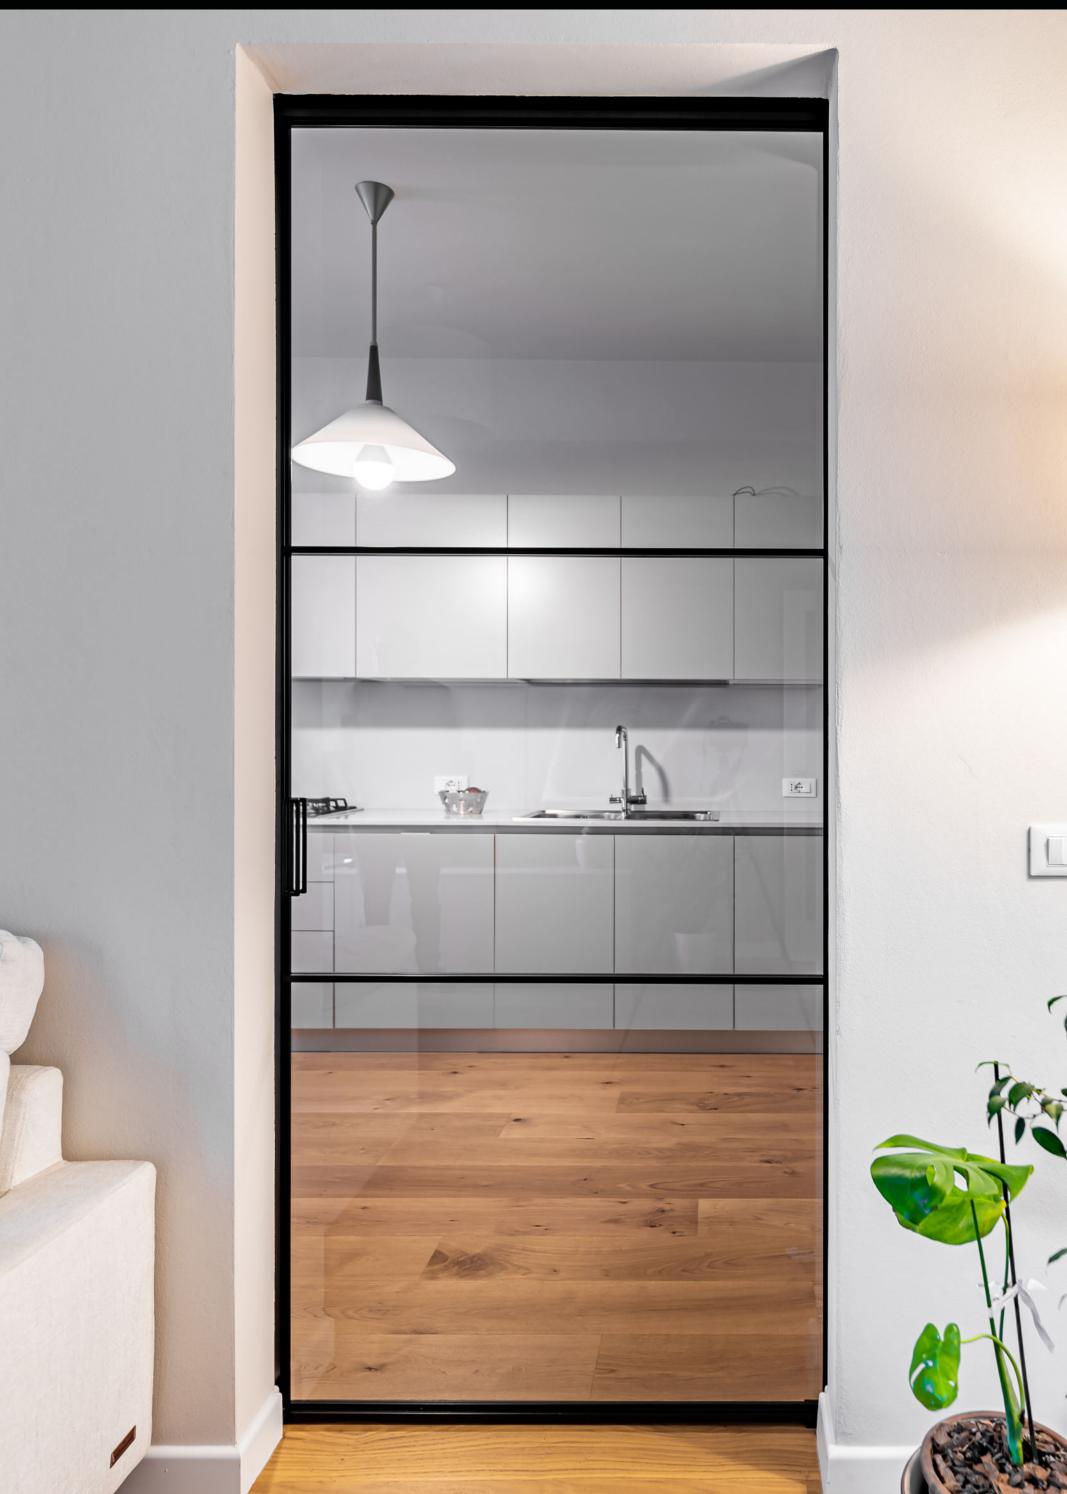

# HORIZONTAL AND VERTICAL WANDS

Our model T-ES Design 23 has N° 2 horizontal crossbars in Matte Black Painted Aluminum RAL 9005. The crossbars are applied to the glass using a very strong, invisible adhesive.