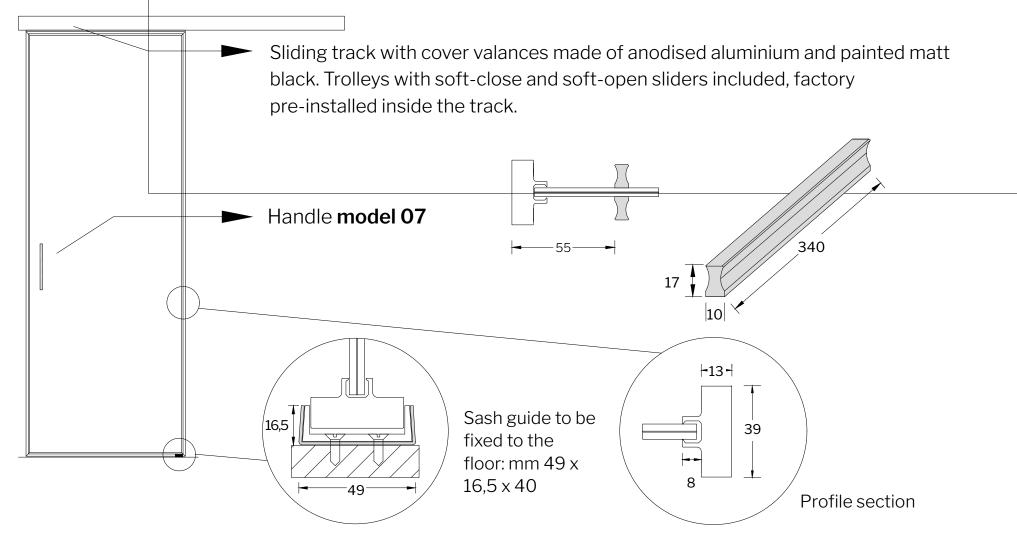

# SECTION AND MEASUREMENTS OF THE UPRIGHT

The  $15 \times 20$  mm rebate mullions are supplied with a  $19 \times 5$  mm rebate mousse pre-installed inside them at the factory. Together with the  $10 \times 10$  mm striker profile pre-installed at the factory on the sash profile, they make it possible to correct an out-of-plumb wall and achieve a rebate without the passage of air and light. Both the wall rebate post and the striker profile are made of aluminium in the same finish as the sash and track profiles.