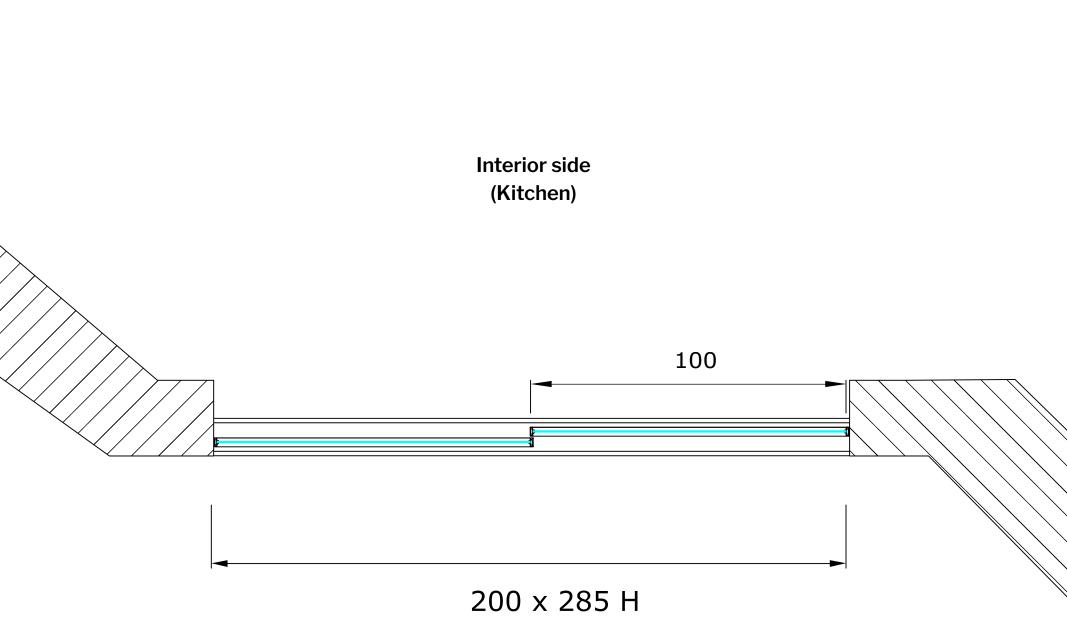

External side (Dining room)

Floor plan layout of the T-ES Design 22, external sliding wall door with 2 symmetrical doors

Measures in cm

Centro Diffusione Serramenti S.r.l. Via Roma, 234 59100 Prato (PO) Tel. 0574 630094 Owner of the Doorfinesse brand and the www.doorfinesse.com/.it website.