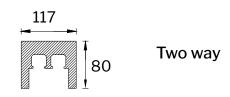

External side (Dining room)

Floor plan layout of the T-ES Design 22, external sliding wall door with 2 symmetrical doors

Measures in cm



Centro Diffusione Serramenti S.r.l. Via Roma, 234 59100 Prato (PO) Tel. 0574 630094 Owner of the Doorfinesse brand and the www.doorfinesse.com/.it website.

ALL RIGHTS TO THIS DATA SHEET ARE RESERVED BY CENTRO DIFFUSIONE SERRAMENTI S.R.L., WHICH PROHIBITS ITS USE WITHOUT PRIOR AUTHORISATION





# SECTION AND MEASUREMENTS OF TWO-WAY RUNNING TRACK



# SECTION AND MEASUREMENTS OF THE UPRIGHT

The  $15 \times 20$  mm rebate mullions are supplied with a  $19 \times 5$  mm rebate mousse pre-installed inside them at the factory. Together with the  $10 \times 10$  mm striker profile pre-installed at the factory on the sash profile, they make it possible to correct an out-of-plumb wall and achieve a rebate without the passage of air and light. Both the wall rebate post and the striker profile are made of aluminium in the same finish as the sash and track profiles.



Measures in mm

#### HORIZONTAL AND VERTICAL WANDS

Our T-ES Design 22 has no horizontal or vertical wands.



Centro Diffusione Serramenti S.r.l. Via Roma, 234 59100 Prato (PO) Tel. 0574 630094 Owner of the Doorfinesse brand and the www.doorfinesse.com/.it website. ALL RIGHTS