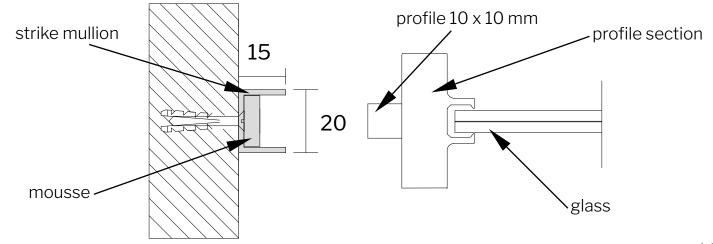

# SECTION AND MEASUREMENTS OF THE UPRIGHT

The  $15 \times 20$  mm rebate mullions are supplied with a  $19 \times 5$  mm rebate mousse pre-installed inside them at the factory. Together with the  $10 \times 10$  mm striker profile pre-installed at the factory on the sash profile, they make it possible to correct an out-of-plumb wall and achieve a rebate without the passage of air and light. Both the wall rebate post and the striker profile are made of aluminium in the same finish as the sash and track profiles.

Measures in mm