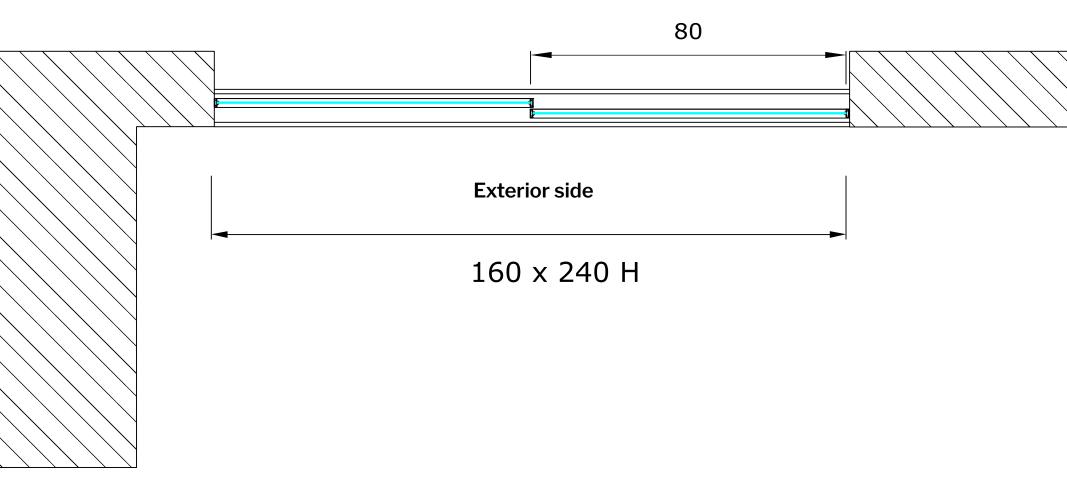

#### Interior side

Measures in cm

Floor plan layout of the T-ES Design 9, external sliding wall door with 2 symmetrical doors