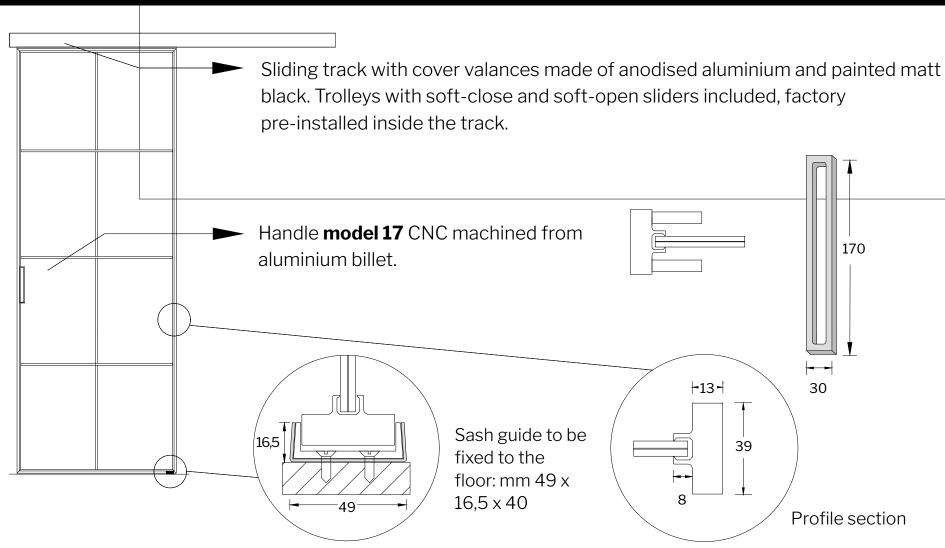

#### SECTION AND MEASUREMENTS OF THE UPRIGHT

The  $15 \times 20$  mm rebate mullions are supplied with a  $19 \times 5$  mm rebate mousse pre-installed inside them at the factory. Together with the  $10 \times 10$  mm striker profile pre-installed at the factory on the sash profile, they make it possible to correct an out-of-plumb wall and achieve a rebate without the passage of air and light. Both the wall rebate post and the striker profile are made of aluminium in the same finish as the sash and track profiles.