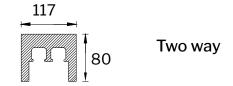

#### Interior side



Measures in cm

Floor plan layout of the T-ES Design 9, external sliding wall door with 2 symmetrical doors







#### SECTION AND MEASUREMENTS OF TWO-WAY RUNNING TRACK



#### SECTION AND MEASUREMENTS OF THE UPRIGHT

The  $15 \times 20$  mm rebate mullions are supplied with a  $19 \times 5$  mm rebate mousse pre-installed inside them at the factory. Together with the  $10 \times 10$  mm striker profile pre-installed at the factory on the sash profile, they make it possible to correct an out-of-plumb wall and achieve a rebate without the passage of air and light. Both the wall rebate post and the striker profile are made of aluminium in the same finish as the sash and track profiles.



#### HORIZONTAL AND VERTICAL WANDS

Our model T-ES Design 9 has N° 3 horizontal crossbars and N° 1 vertical crossbar for each door, in Matte Black Painted Aluminum RAL 9005. The crossbars are applied to the glass using a very strong, invisible adhesive.



Centro Diffusione