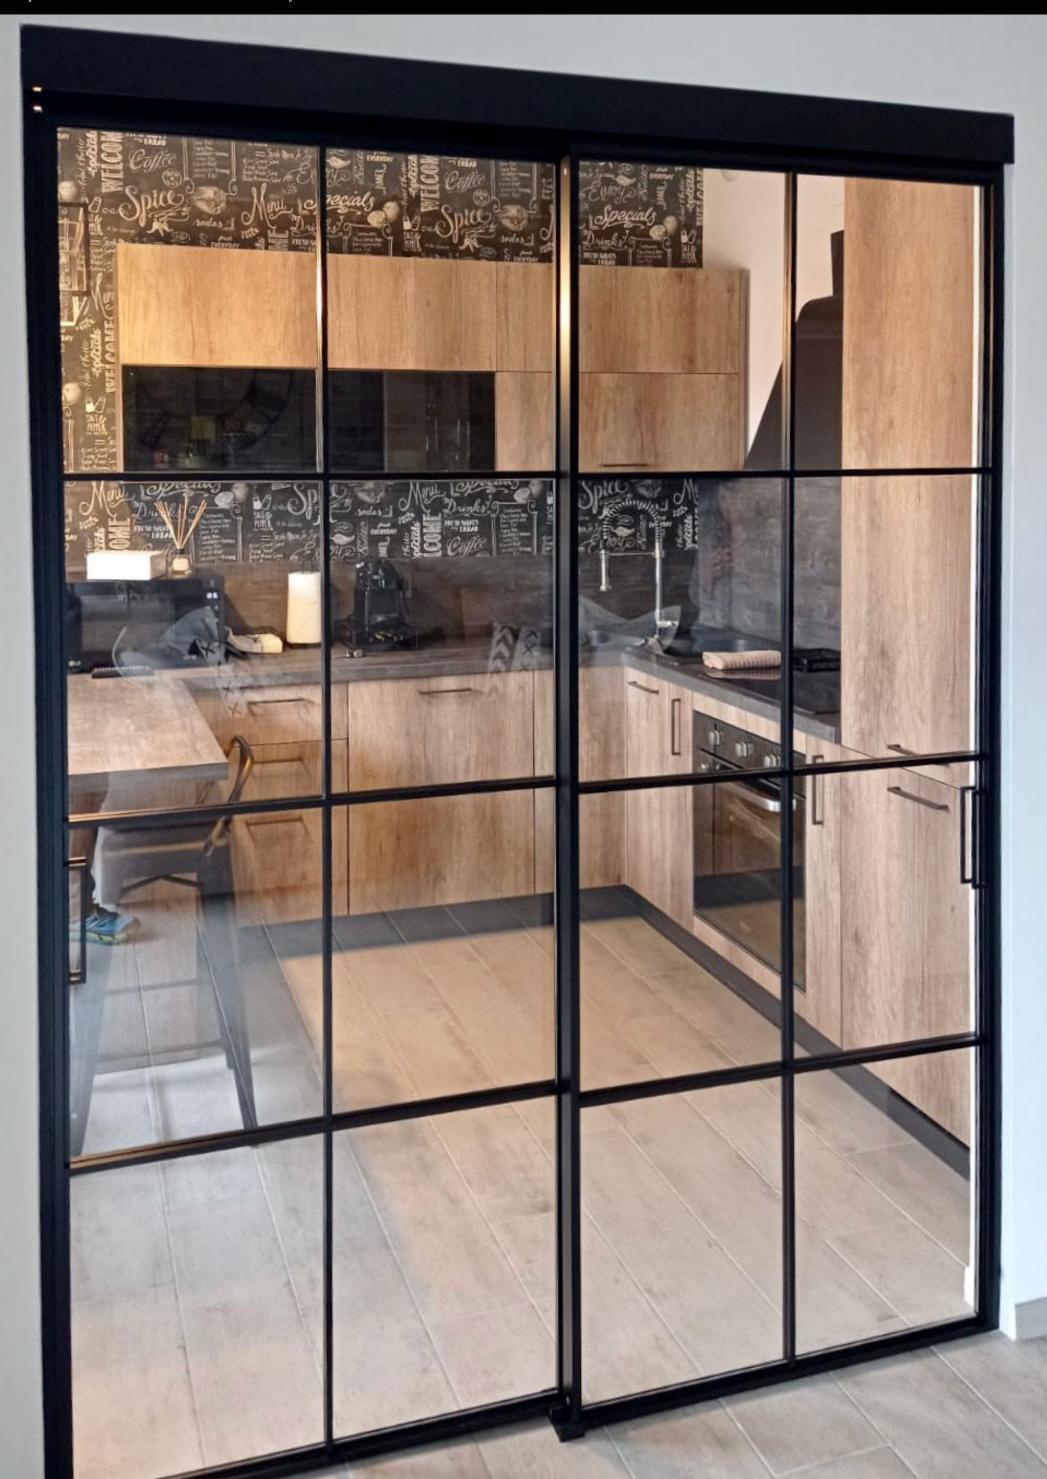

#### HORIZONTAL AND VERTICAL WANDS

Our model T-ES Design 9 has N° 3 horizontal crossbars and N° 1 vertical crossbar for each door, in Matte Black Painted Aluminum RAL 9005. The crossbars are applied to the glass using a very strong, invisible adhesive.