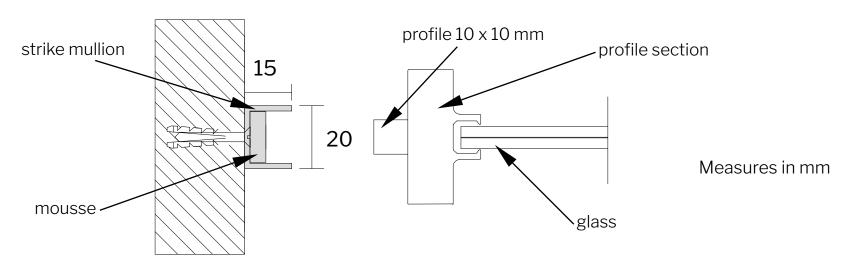

#### SECTION AND MEASUREMENTS OF THE UPRIGHT

The  $15 \times 20$  mm rebate mullions are supplied with a  $19 \times 5$  mm rebate mousse pre-installed inside them at the factory. Together with the  $10 \times 10$  mm striker profile pre-installed at the factory on the sash profile, they make it possible to correct an out-of-plumb wall and achieve a rebate without the passage of air and light. Both the wall rebate post and the striker profile are made of aluminium in the same finish as the sash and track profiles.