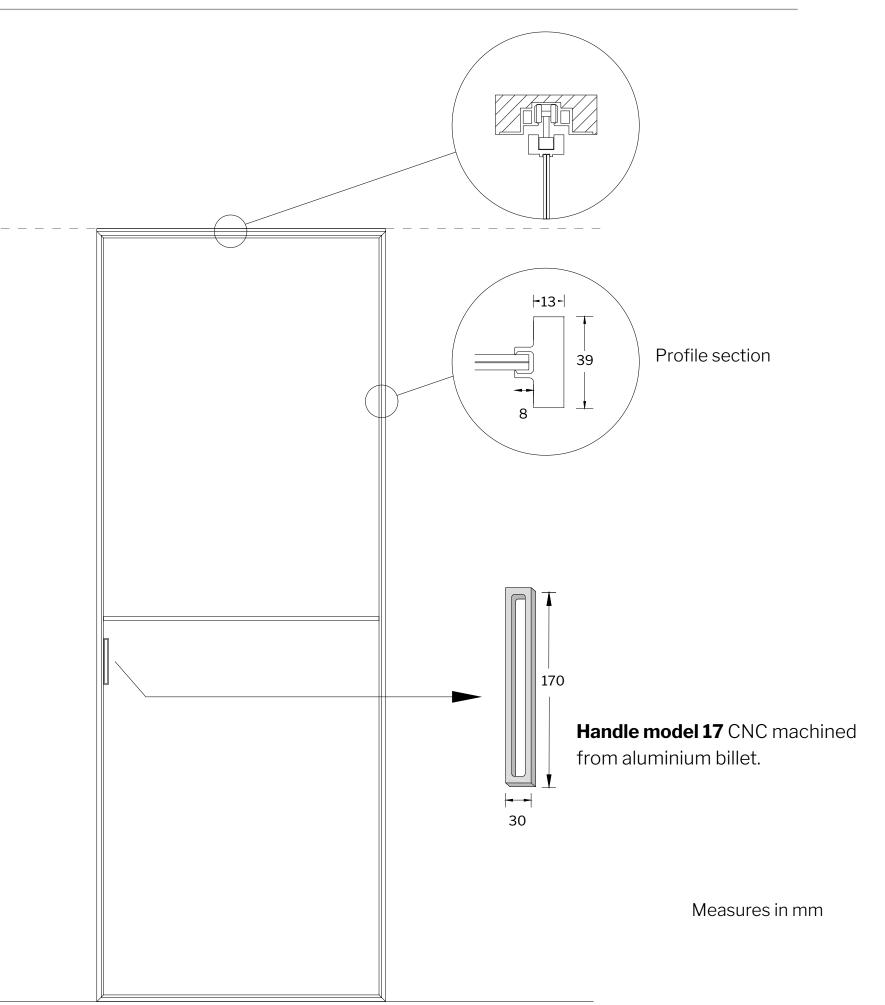

#### SECTION AND MEASUREMENTS OF THE INSIDE WALL

Our model T-ES Design 7 has N° 1 horizontal crossbars for each door, in Matte Black Painted Aluminum RAL 9005. The crossbars are applied to the glass using a very strong, invisible adhesive.