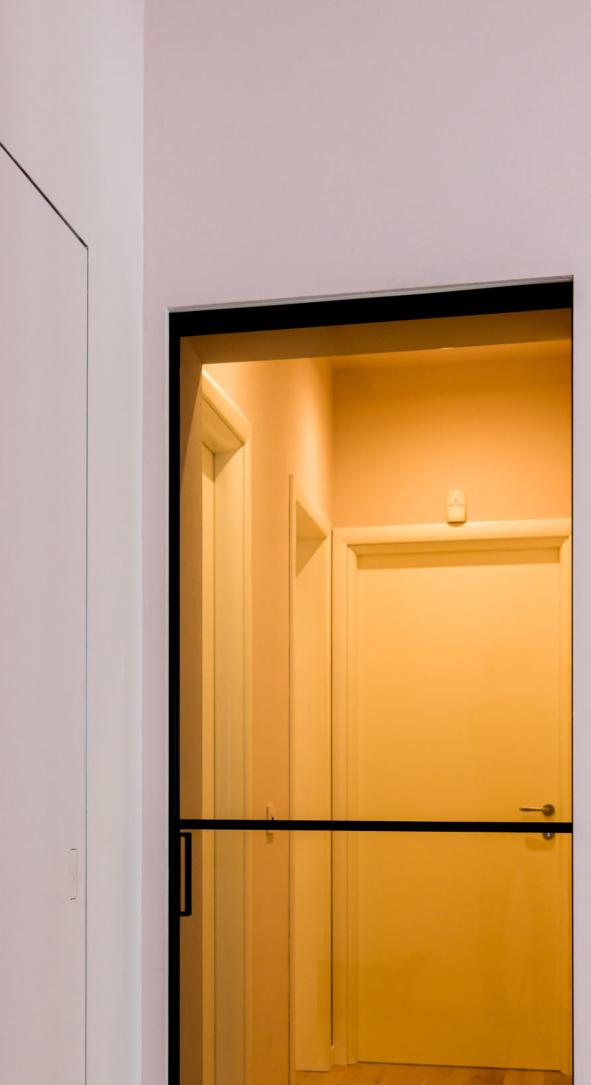

#### SECTION AND MEASUREMENTS OF THE INSIDE WALL

Our model T-ES Design 7 has N° 1 horizontal crossbars for each door, in Matte Black Painted Aluminum RAL 9005. The crossbars are applied to the glass using a very strong, invisible adhesive.