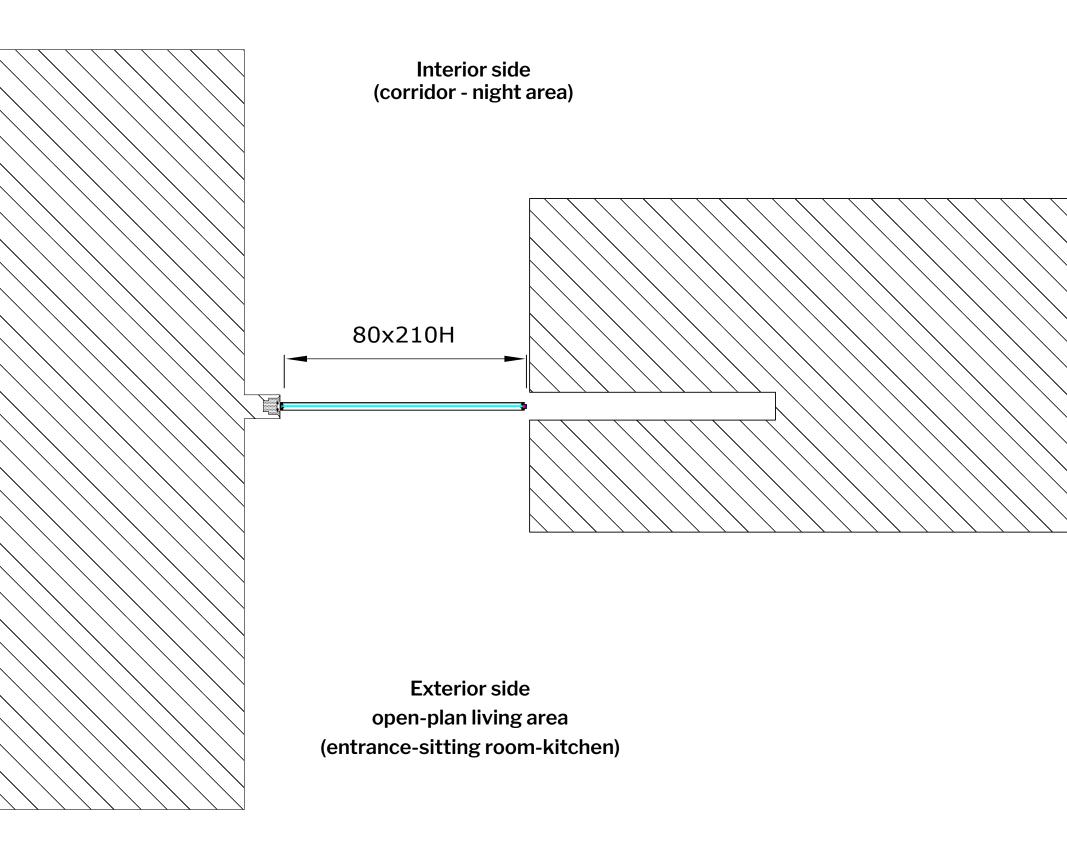

**T-ES Design 7** 

Measures in cm

Floor plan layout of the T-ES Design 7, single-panel sliding door inside wall

Centro Diffusione Serramenti S.r.l. Via Roma, 234 59100 Prato (PO) Tel. 0574 630094 Owner of the Doorfinesse brand and the www.doorfinesse.com/.it website.

#### SECTION AND MEASUREMENTS OF THE INSIDE WALL

Our model T-ES Design 7 has N° 1 horizontal crossbars for each door, in Matte Black Painted Aluminum RAL 9005. The crossbars are applied to the glass using a very strong, invisible adhesive.