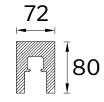

## SECTION AND PROFILE MEASUREMENTS FOR AIR REDUCTION

It is possible to install a 12 x 12 mm section profile on the wall to reduce the air between the sash and the wall.

Measures in mm