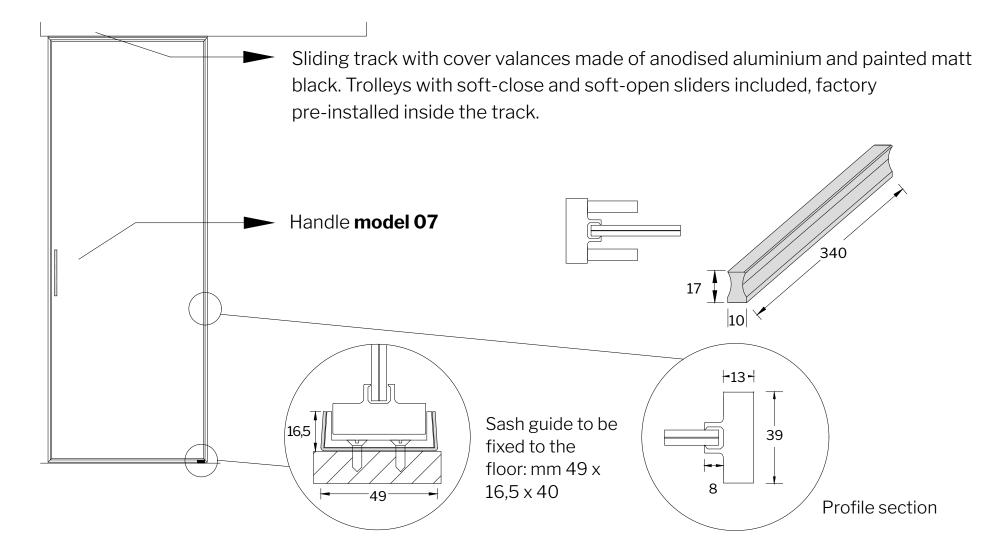

# SECTION AND MEASUREMENTS OF ONE-WAY RUNNING TRACK

#### HORIZONTAL AND VERTICAL WANDS

Our T-ES Design 6 has no horizontal or vertical wands.

Centro Diffusione Serramenti S.r.l. Via Roma, 234 59100 Prato (PO) Tel. 0574 630094 Owner of the Doorfinesse brand and the www.doorfinesse.com/.it website. ALL RIGHTS TO THIS DATA SHEET ARE RESERVED BY CENTRO DIFFUSIONE SERRAMENTI S.R.L., WHICH PROHIBITS ITS USE