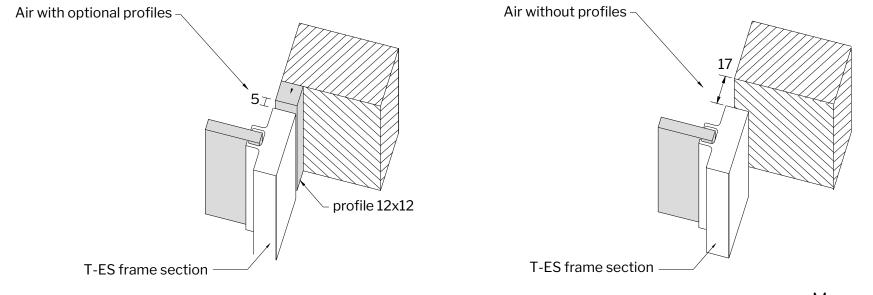

## SECTION AND PROFILE MEASUREMENTS FOR AIR REDUCTION

It is possible to install a 12 x 12 mm section profile on the wall to reduce the air between the sash and the wall.

Measures in mm