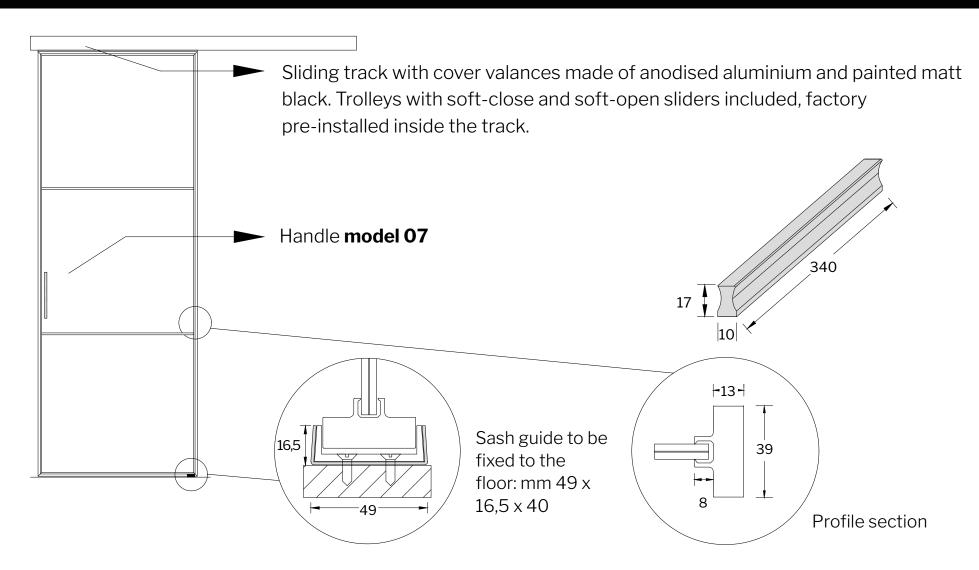

#### HORIZONTAL AND VERTICAL WANDS

Our model T-ES Design 4 has N° 2 horizontal crossbars for each door, in White Painted Aluminum RAL 9003. The crossbars are applied to the glass using a very strong, invisible adhesive.