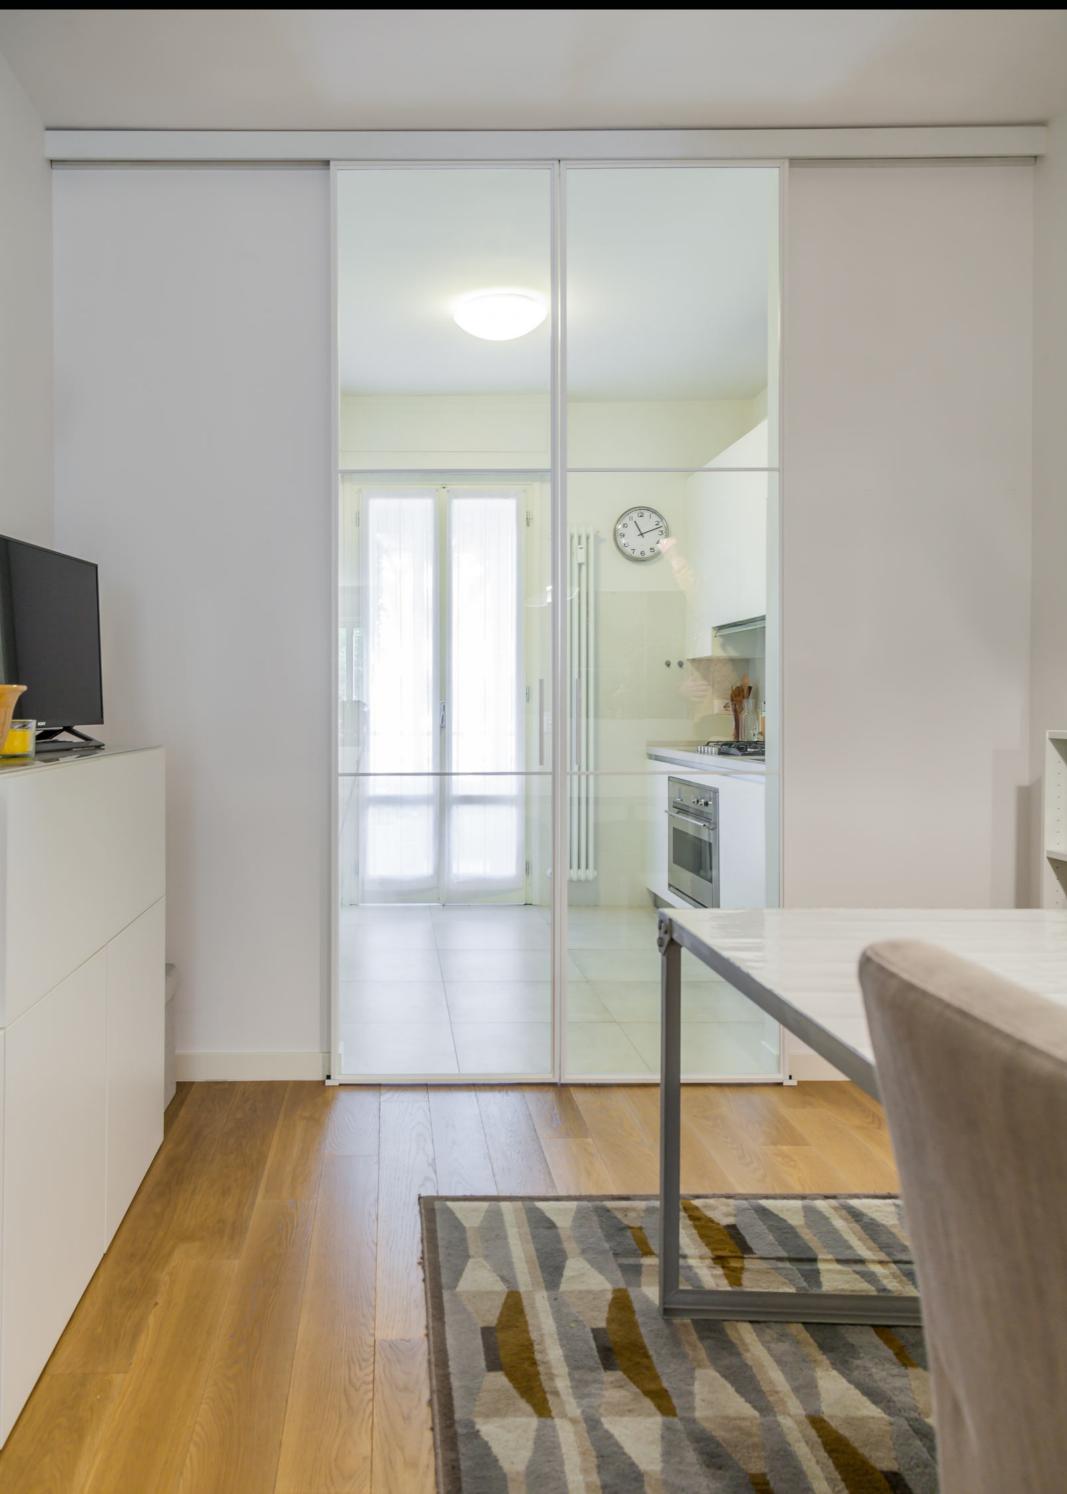

#### Kitchen side

## Dining room side

Floor plan layout of the T-ES Design 4, external sliding wall door with 2 symmetrical opposite doors

Measures in cm