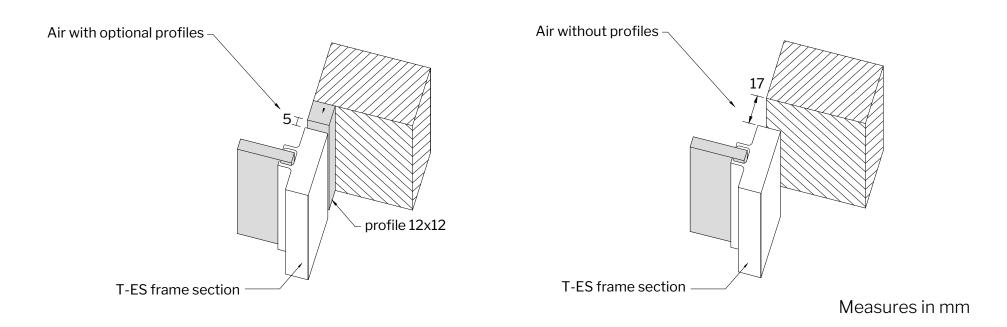

### SECTION AND PROFILE MEASUREMENTS FOR AIR REDUCTION

It is possible to install a 12 x 12 mm section profile on the wall to reduce the air between the sash and the wall.