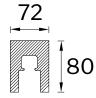

### SECTION AND PROFILE MEASUREMENTS FOR AIR REDUCTION

It is possible to install a 12 x 12 mm section profile on the wall to reduce the air between the sash and the wall.