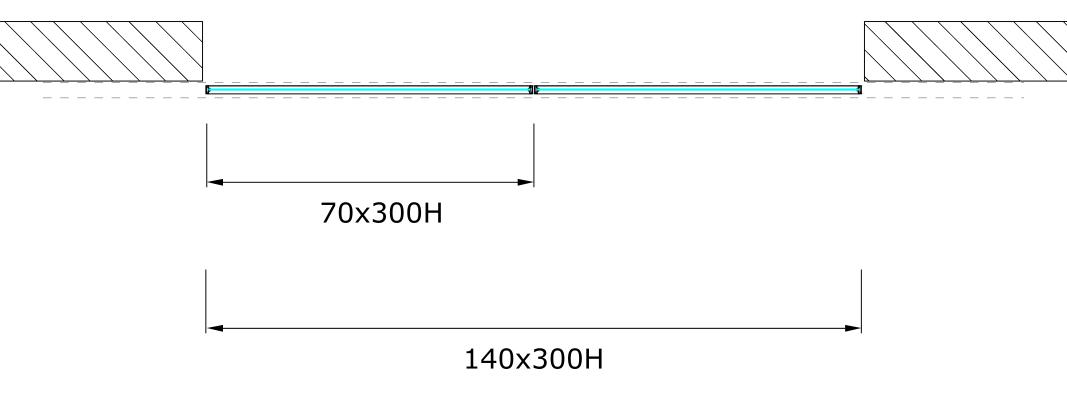

#### Kitchen side



## Dining room side

Floor plan layout of the T-ES Design 4, external sliding wall door with 2 symmetrical opposite doors

Measures in cm





### SECTION AND MEASUREMENTS OF ONE-WAY RUNNING TRACK



### SECTION AND PROFILE MEASUREMENTS FOR AIR REDUCTION

It is possible to install a 12 x 12 mm section profile on the wall to reduce the air between the sash and the wall.



#### HORIZONTAL AND VERTICAL WANDS

Our model T-ES Design 4 has N° 2 horizontal crossbars for each door, in White Painted Aluminum RAL 9003. The crossbars are applied to the glass using a very strong, invisible adhesive.



Centro Diffusione Serramenti S.r.l. Via Roma, 234 59100 Prato (PO) Tel. 0574 630094 Owner of the Doorfinesse brand and the www.doorfinesse.com/.it website.



### **HOW TO ORDER ON DOORFINESSE**

Cli