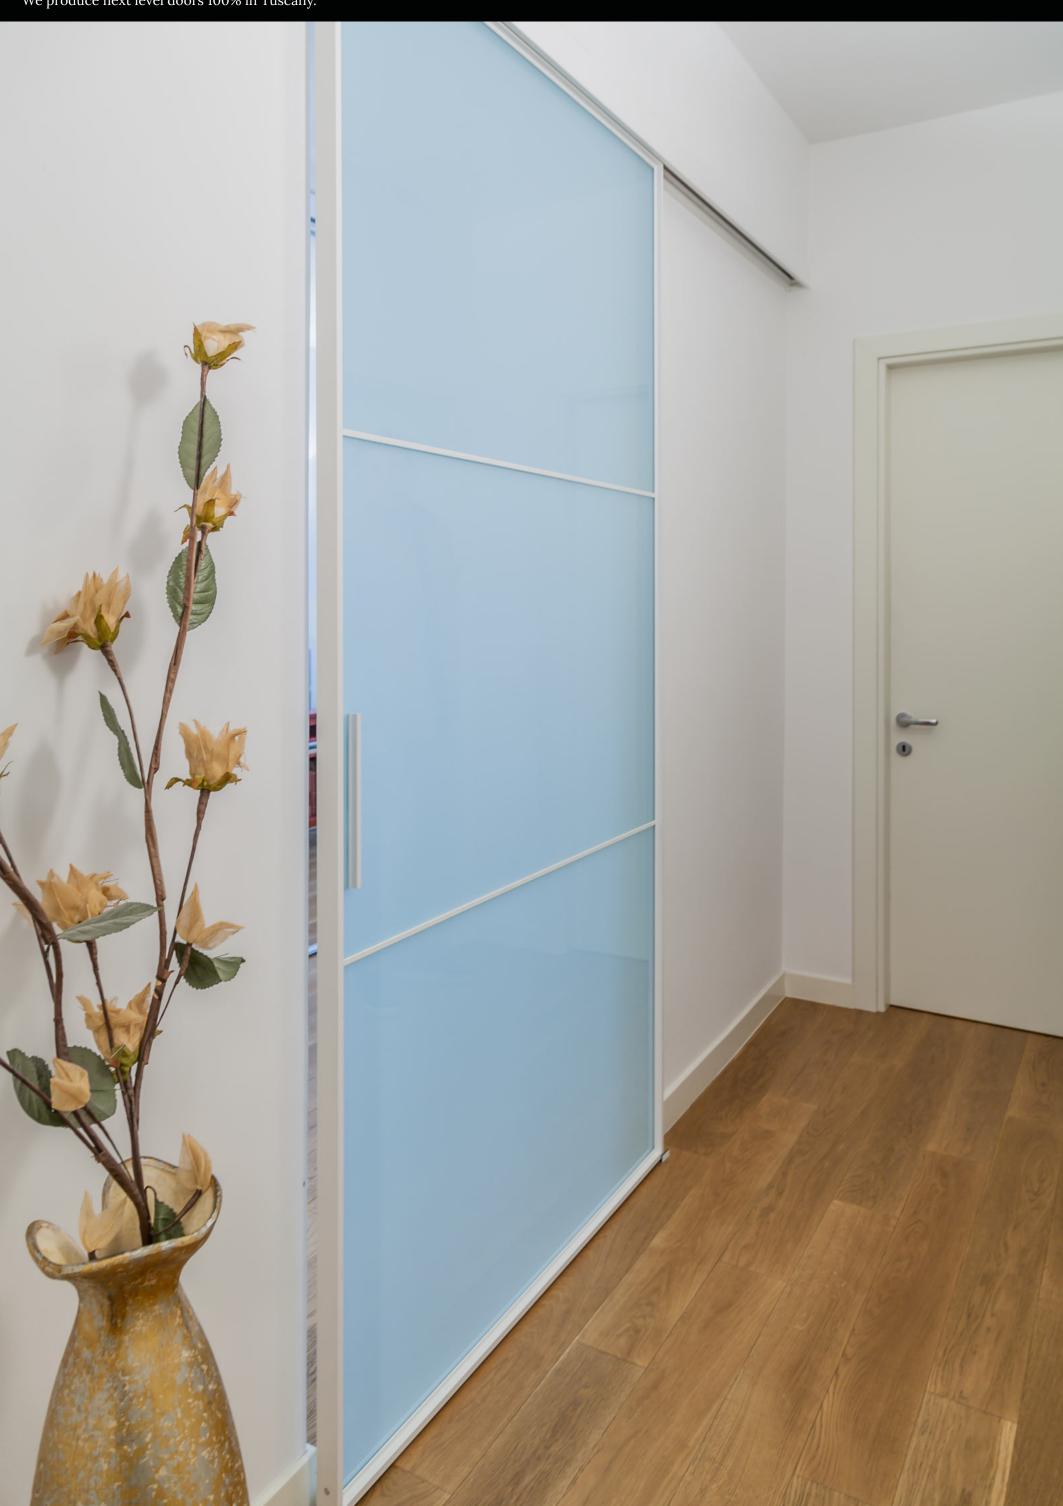

# External side (living area / entrance area / kitchen)

Interior side (sleeping area / rooms / study)

Floor plan layout of T-ES Design 3, external single-panel sliding door

Measures in cm