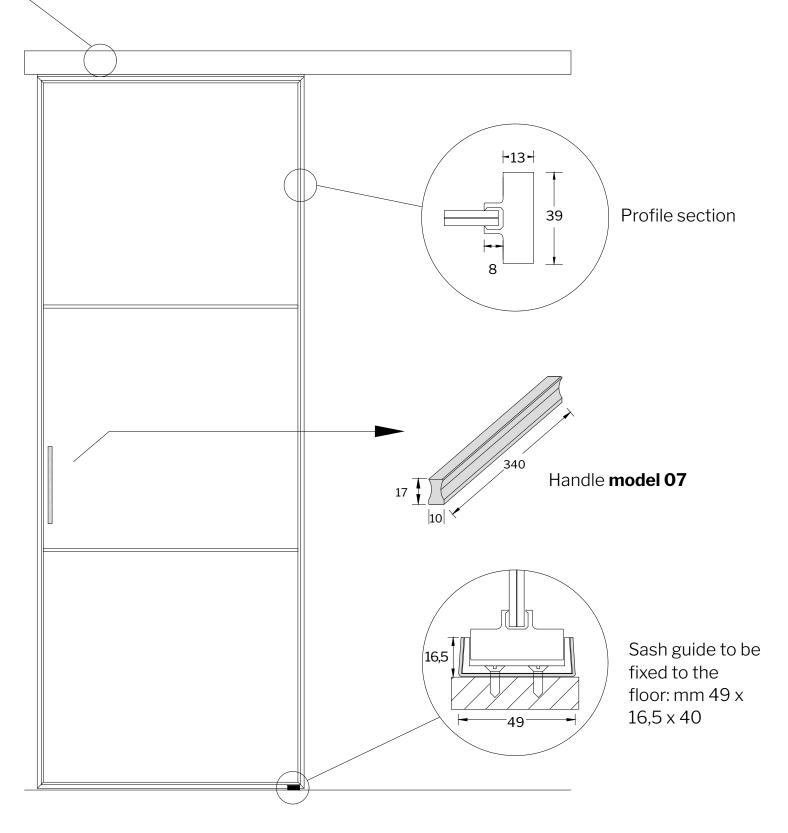

#### SECTIONS AND MEASURES OF THE SCORING

Sliding track with anodized and white painted aluminum cover valances. Carriages with soft-close on closing and soft-open on opening included, pre-installed at the factory inside the track.

#### HORIZONTAL AND VERTICAL WANDS

Our model T-ES Design 3 has N° 2 horizontal crossbars for each door, in White Painted Aluminum RAL 9003. The crossbars are applied to the glass using a very strong, invisible adhesive.