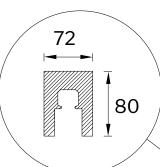

#### SECTIONS AND MEASURES OF THE SCORING

Sliding track with anodized and white painted aluminum cover valances. Carriages with soft-close on closing and soft-open on opening included, pre-installed at the factory inside the track.

Measures in mm