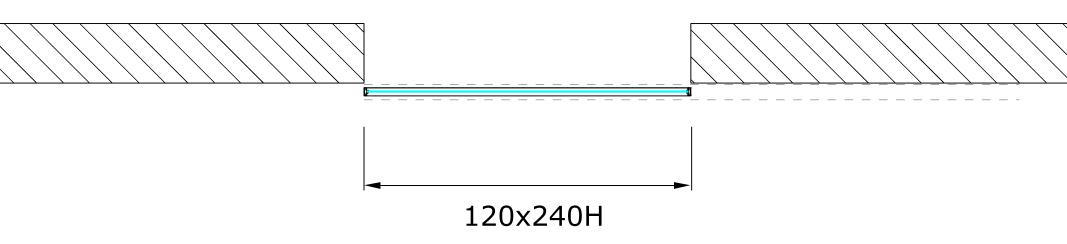

# External side (living area / entrance area / kitchen)

Interior side (sleeping area / rooms / study)

Floor plan layout of T-ES Design 3, external single-panel sliding door

Measures in cm

Measures in mm