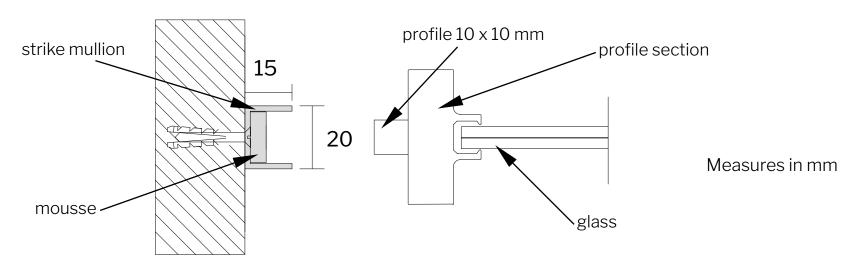

## SECTION AND MEASUREMENTS OF THE UPRIGHT

The  $15 \times 20$  mm rebate mullions are supplied with a  $19 \times 5$  mm rebate mousse pre-installed inside them at the factory. Together with the  $10 \times 10$  mm striker profile pre-installed at the factory on the sash profile, they make it possible to correct an out-of-plumb wall and achieve a rebate without the passage of air and light. Both the wall rebate post and the striker profile are made of aluminium in the same finish as the sash and track profiles.