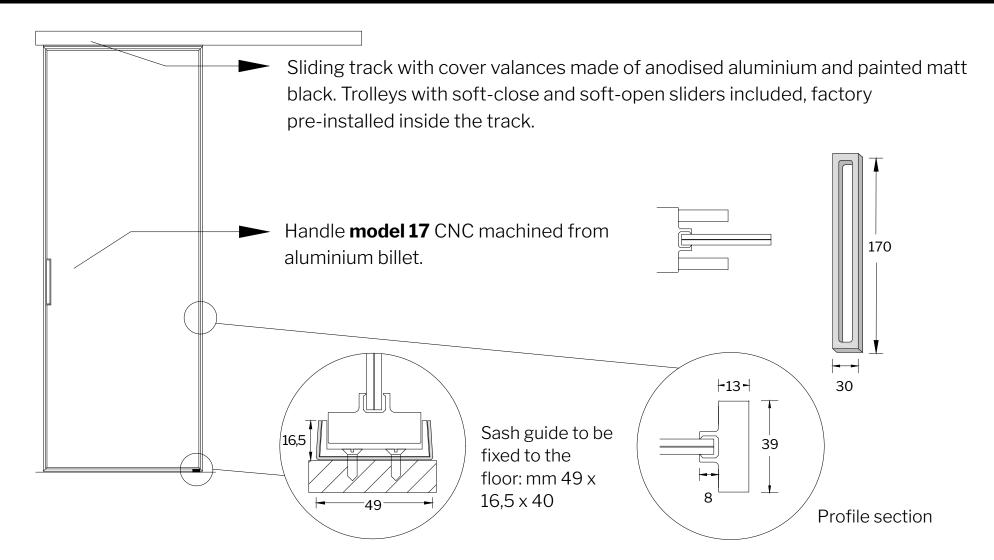

## SECTION AND MEASUREMENTS OF THE UPRIGHT

The  $15 \times 20$  mm rebate mullions are supplied with a  $19 \times 5$  mm rebate mousse pre-installed inside them at the factory. Together with the  $10 \times 10$  mm striker profile pre-installed at the factory on the sash profile, they make it possible to correct an out-of-plumb wall and achieve a rebate without the passage of air and light. Both the wall rebate post and the striker profile are made of aluminium in the same finish as the sash and track profiles.