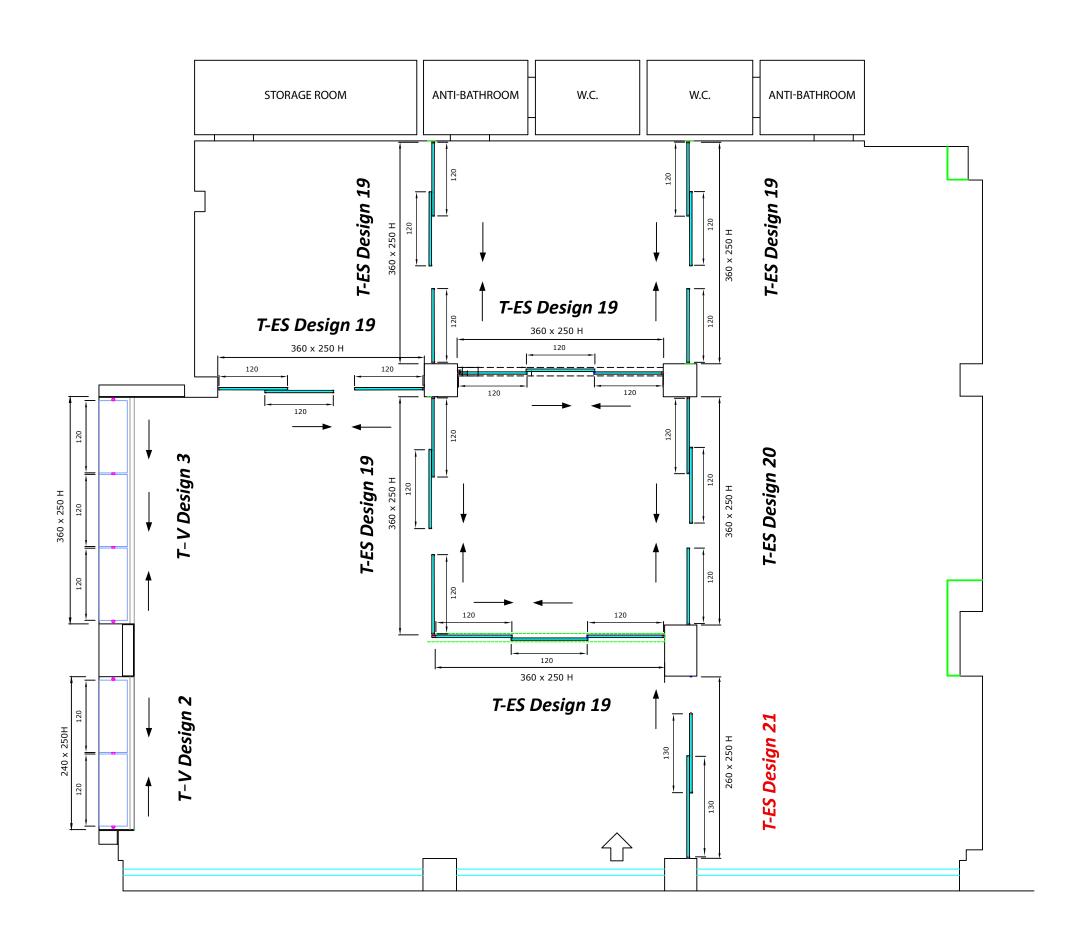

Measures in cm

Plan layout of partition walls with sliding door openings.

Highlighted in red is the T-ES Design 21, external sliding wall door with 2 symmetrical doors

Centro Diffusione Serramenti S.r.l. Via Roma, 234 59100 Prato (PO) Tel. 0574 630094 Owner of the Doorfinesse brand and the www.doorfinesse.com/.it website.