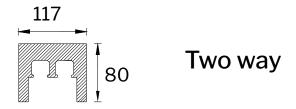

Measures in cm

Plan layout of partition walls with sliding door openings.

Highlighted in red is the T-ES Design 21, external sliding wall door with 2 symmetrical doors



Centro Diffusione Serramenti S.r.l. Via Roma, 234 59100 Prato (PO) Tel. 0574 630094 Owner of the Doorfinesse brand and the www.doorfinesse.com/.it website.



# SECTION AND MEASUREMENTS OF TWO-WAY RUNNING TRACK



## SECTION AND MEASUREMENTS OF THE UPRIGHT

The  $15 \times 20$  mm rebate mullions are supplied with a  $19 \times 5$  mm rebate mousse pre-installed inside them at the factory. Together with the  $10 \times 10$  mm striker profile pre-installed at the factory on the sash profile, they make it possible to correct an out-of-plumb wall and achieve a rebate without the passage of air and light. Both the wall rebate post and the striker profile are made of aluminium in the same finish as the sash and track profiles.



#### HORIZONTAL AND VERTICAL WANDS

Our T-ES Design 21 has no horizontal or vertical wands.



Centro Diffusione Serramenti S.r.l. Via Roma, 234 59100 Prato (PO) Tel. 0574 630094 Owner of the Doorfinesse brand and the www.doorfinesse.com/.it website.



### **HOW TO ORDER ON