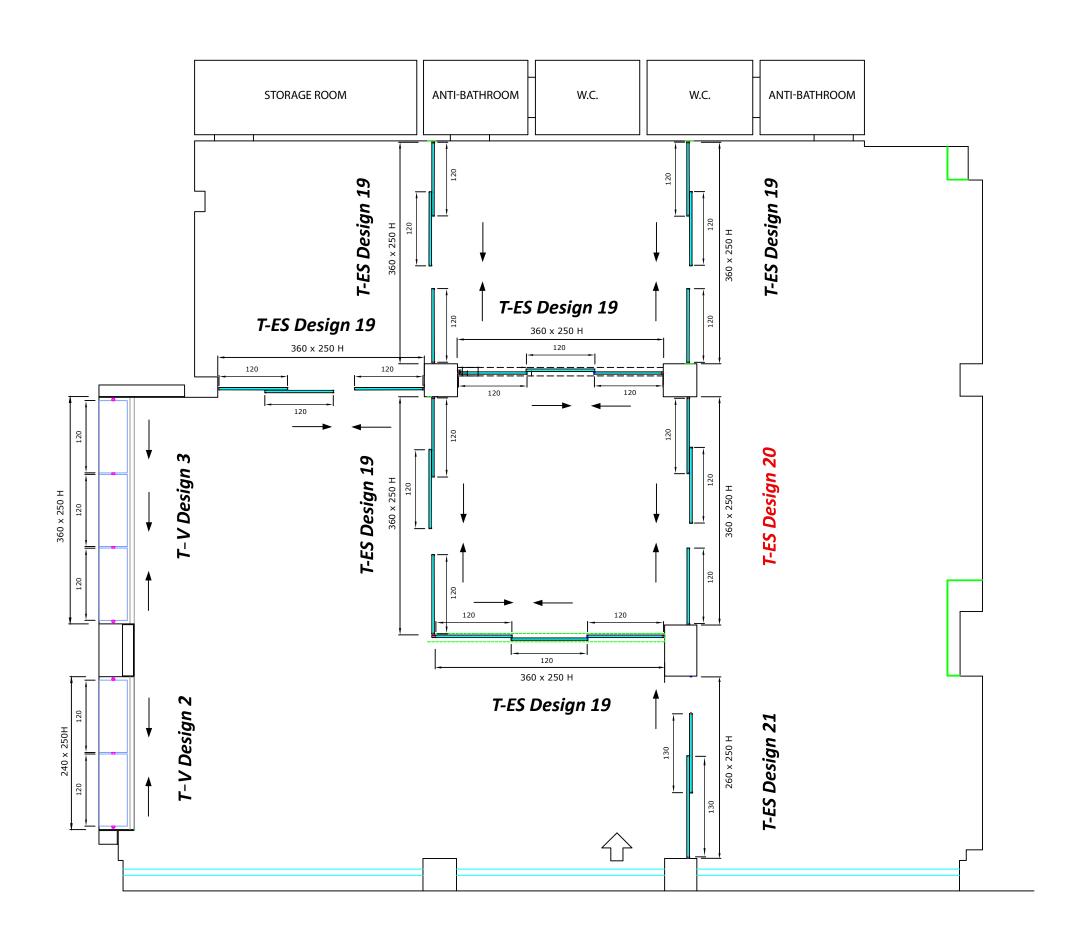

T-ES Design 20

Plan layout of partition walls with sliding door openings.

Measures in cm

Highlighted in red is the T-ES Design 20, external sliding wall cabinet with 3 symmetrical doors