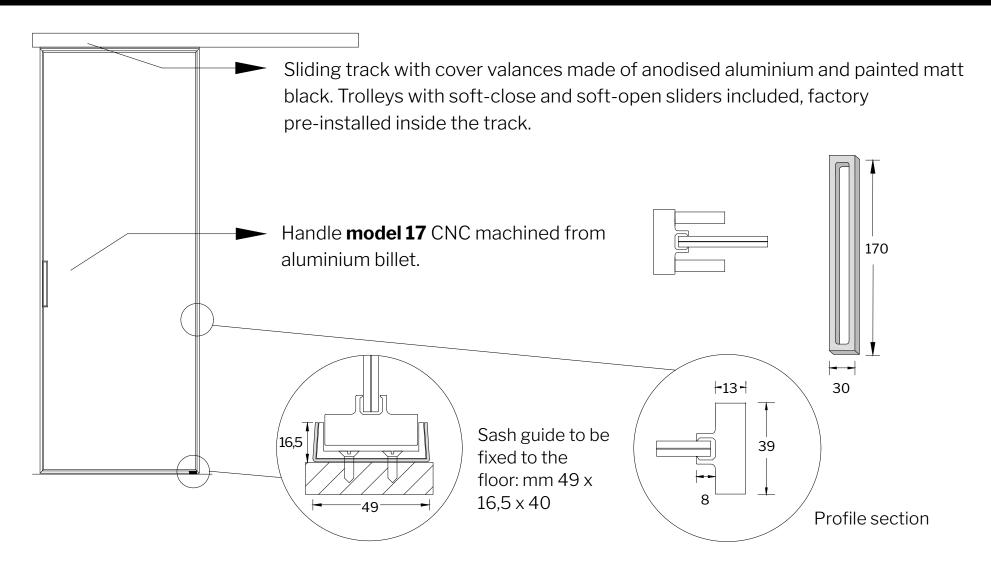

T-ES Design 20



Plan layout of partition walls with sliding door openings.

Measures in cm

Highlighted in red is the T-ES Design 20, external sliding wall cabinet with 3 symmetrical doors





## SECTION AND MEASUREMENTS OF TWO-WAY RUNNING TRACK



#### SECTION AND MEASUREMENTS OF THE UPRIGHT

The  $15 \times 20$  mm rebate mullions are supplied with a  $19 \times 5$  mm rebate mousse pre-installed inside them at the factory. Together with the  $10 \times 10$  mm striker profile pre-installed at the factory on the sash profile, they make it possible to correct an out-of-plumb wall and achieve a rebate without the passage of air and light. Both the wall rebate post and the striker profile are made of aluminium in the same finish as the sash and track profiles.



Measures in cm



## HORIZONTAL AND VERTICAL WANDS

Our model T-ES Design 20 has N° 2 horizontal crossbars for each door, in Matte Black Painted Aluminum RAL 9005. The crossbars are applied to the glass using a very st