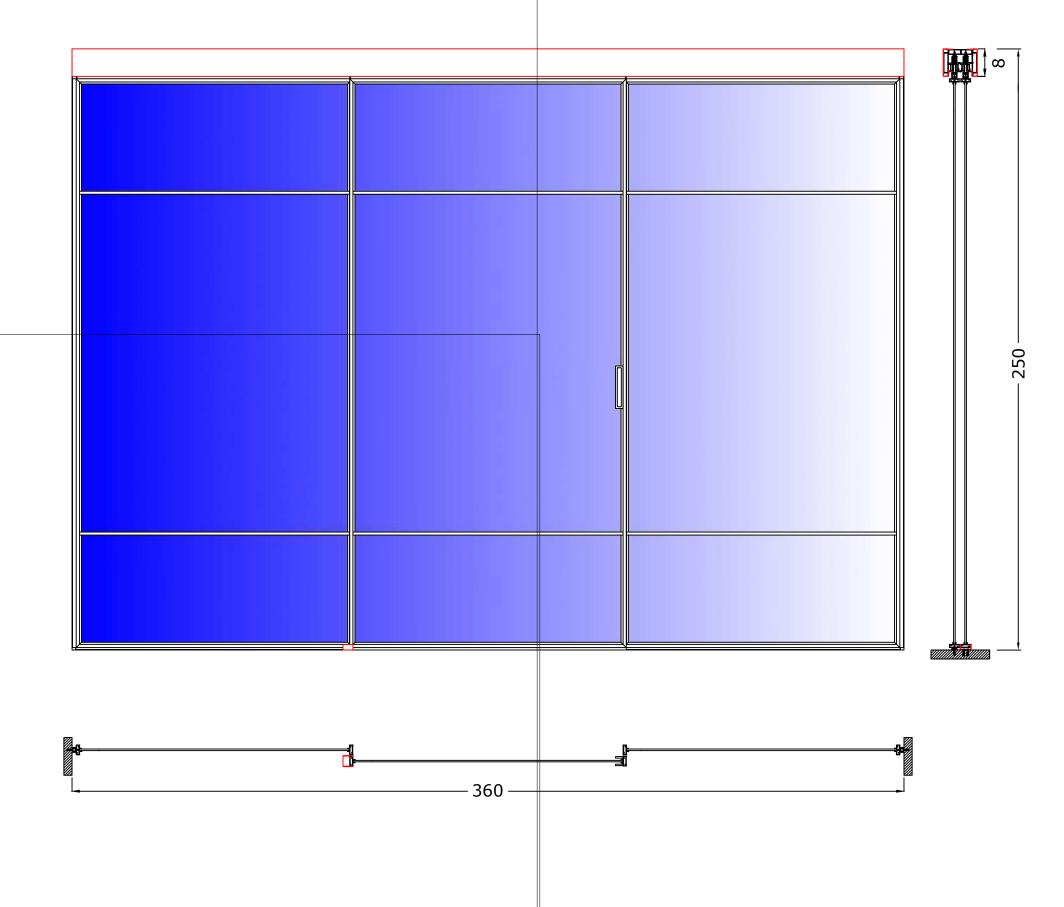

T-ES Design 20

Plan layout of partition walls with sliding door openings.

Measures in cm

Highlighted in red is the T-ES Design 20, external sliding wall cabinet with 3 symmetrical doors

#### SECTION AND MEASUREMENTS OF THE UPRIGHT

The  $15 \times 20$  mm rebate mullions are supplied with a  $19 \times 5$  mm rebate mousse pre-installed inside them at the factory. Together with the  $10 \times 10$  mm striker profile pre-installed at the factory on the sash profile, they make it possible to correct an out-of-plumb wall and achieve a rebate without the passage of air and light. Both the wall rebate post and the striker profile are made of aluminium in the same finish as the sash and track profiles.

Measures in cm

## HORIZONTAL AND VERTICAL WANDS

Our model T-ES Design 20 has N° 2 horizontal crossbars for each door, in Matte Black Painted Aluminum RAL 9005. The crossbars are applied to the glass using a very strong, invisible adhesive.