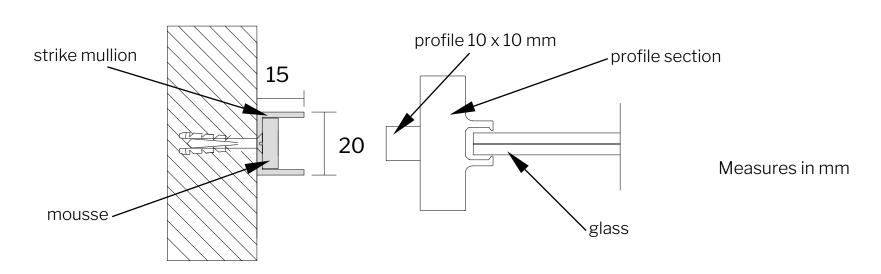

#### SECTION AND MEASUREMENTS OF THE UPRIGHT

The  $15 \times 20$  mm rebate mullions are supplied with a  $19 \times 5$  mm rebate mousse pre-installed inside them at the factory. Together with the  $10 \times 10$  mm striker profile pre-installed at the factory on the sash profile, they make it possible to correct an out-of-plumb wall and achieve a rebate without the passage of air and light. Both the wall rebate post and the striker profile are made of aluminium in the same finish as the sash and track profiles.