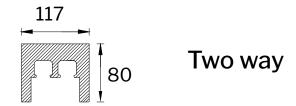

T-ES Design 20



Plan layout of partition walls with sliding door openings.

Measures in cm

Highlighted in red is the T-ES Design 20, external sliding wall cabinet with 3 symmetrical doors





## SECTION AND MEASUREMENTS OF TWO-WAY RUNNING TRACK



#### SECTION AND MEASUREMENTS OF THE UPRIGHT

The  $15 \times 20$  mm rebate mullions are supplied with a  $19 \times 5$  mm rebate mousse pre-installed inside them at the factory. Together with the  $10 \times 10$  mm striker profile pre-installed at the factory on the sash profile, they make it possible to correct an out-of-plumb wall and achieve a rebate without the passage of air and light. Both the wall rebate post and the striker profile are made of aluminium in the same finish as the sash and track profiles.



Measures in cm



## HORIZONTAL AND VERTICAL WANDS

Our model T-ES Design 20 has N° 2 horizontal crossbars for each door, in Matte Black Painted Aluminum RAL 9005. The crossbars are applied to the glass using a very strong, invisible adhesive.







### **HOW TO ORDER ON D