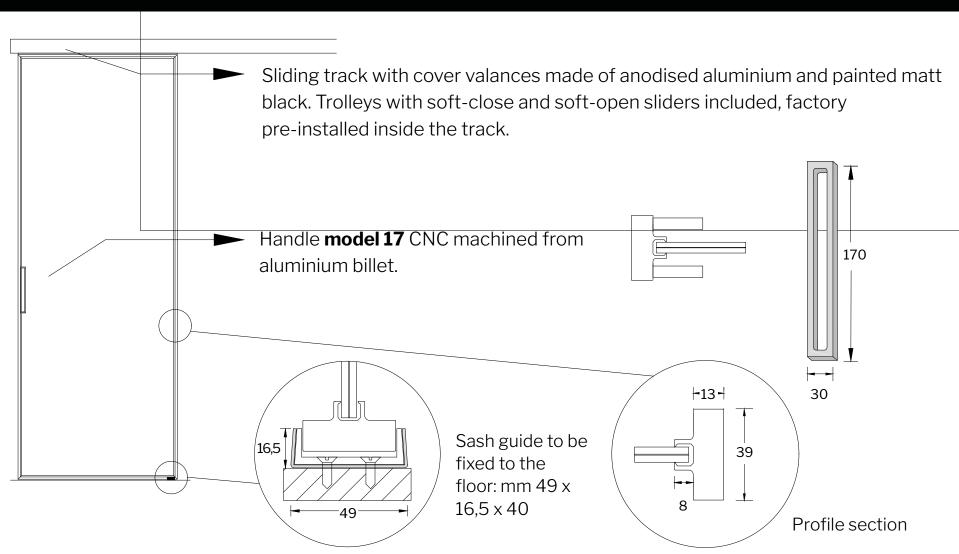

### SECTION AND MEASUREMENTS OF THE UPRIGHT

The  $15 \times 20$  mm rebate mullions are supplied with a  $19 \times 5$  mm rebate mousse pre-installed inside them at the factory. Together with the  $10 \times 10$  mm striker profile pre-installed at the factory on the sash profile, they make it possible to correct an out-of-plumb wall and achieve a rebate without the passage of air and light. Both the wall rebate post and the striker profile are made of aluminium in the same finish as the sash and track profiles.

### HORIZONTAL AND VERTICAL WANDS

Our T-ES Design 2 has no horizontal or vertical wands.

Centro Diffusione Serramenti S.r.l. Via Roma, 234 59100 Prato (PO) Tel. 0574 630094 Owner of the Doorfinesse brand and the www.doorfinesse.com/.it website.