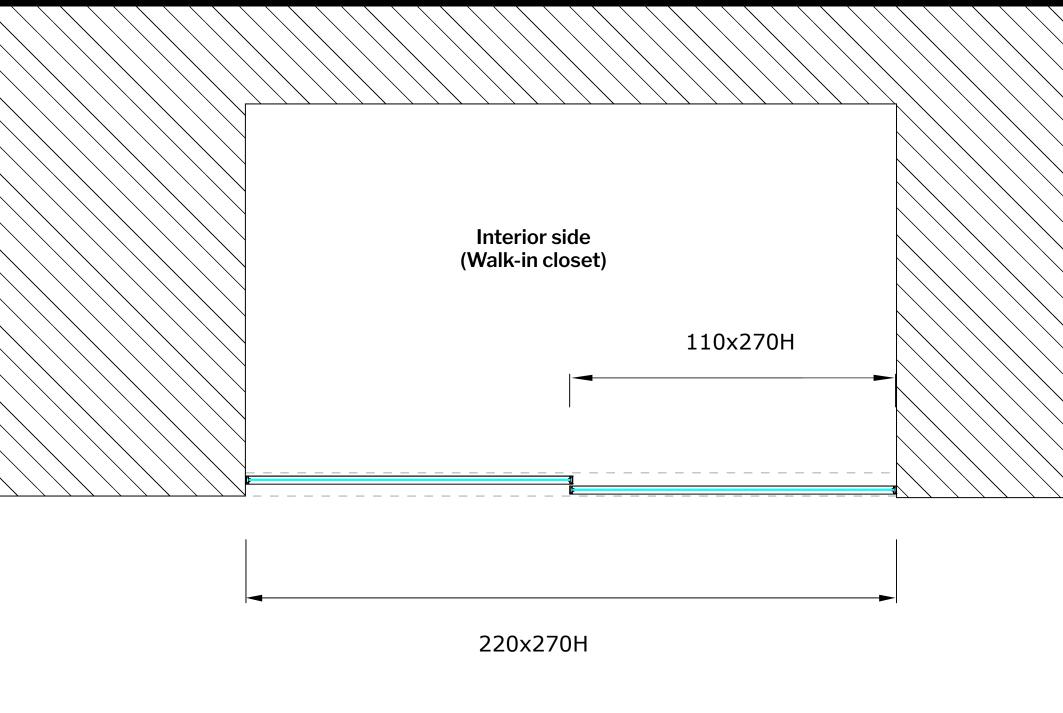

Exterior side (Bedroom)

Measures in cm

Floor plan layout of the T-ES Design 2, external sliding wall door with 2 symmetrical doors