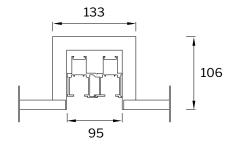

Exterior side (Bedroom)

Measures in cm

Floor plan layout of the T-ES Design 2, external sliding wall door with 2 symmetrical doors





## CROSS-SECTION AND MEASUREMENTS OF THE TWO-WAY CEILING RECESSED TRACK



### SECTION AND MEASUREMENTS OF THE UPRIGHT

The  $15 \times 20$  mm rebate mullions are supplied with a  $19 \times 5$  mm rebate mousse pre-installed inside them at the factory. Together with the  $10 \times 10$  mm striker profile pre-installed at the factory on the sash profile, they make it possible to correct an out-of-plumb wall and achieve a rebate without the passage of air and light. Both the wall rebate post and the striker profile are made of aluminium in the same finish as the sash and track profiles.



### HORIZONTAL AND VERTICAL WANDS

Our T-ES Design 2 has no horizontal or vertical wands.



Centro Diffusione Serramenti S.r.l. Via Roma, 234 59100 Prato (PO) Tel. 0574 630094 Owner of the Doorfinesse brand and the www.doorfinesse.com/.it website.



## HOW TO ORDER ON DOOR