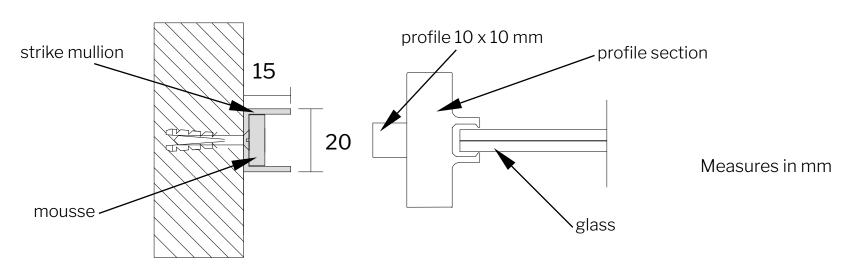

### SECTION AND MEASUREMENTS OF THE UPRIGHT

The  $15 \times 20$  mm rebate mullions are supplied with a  $19 \times 5$  mm rebate mousse pre-installed inside them at the factory. Together with the  $10 \times 10$  mm striker profile pre-installed at the factory on the sash profile, they make it possible to correct an out-of-plumb wall and achieve a rebate without the passage of air and light. Both the wall rebate post and the striker profile are made of aluminium in the same finish as the sash and track profiles.