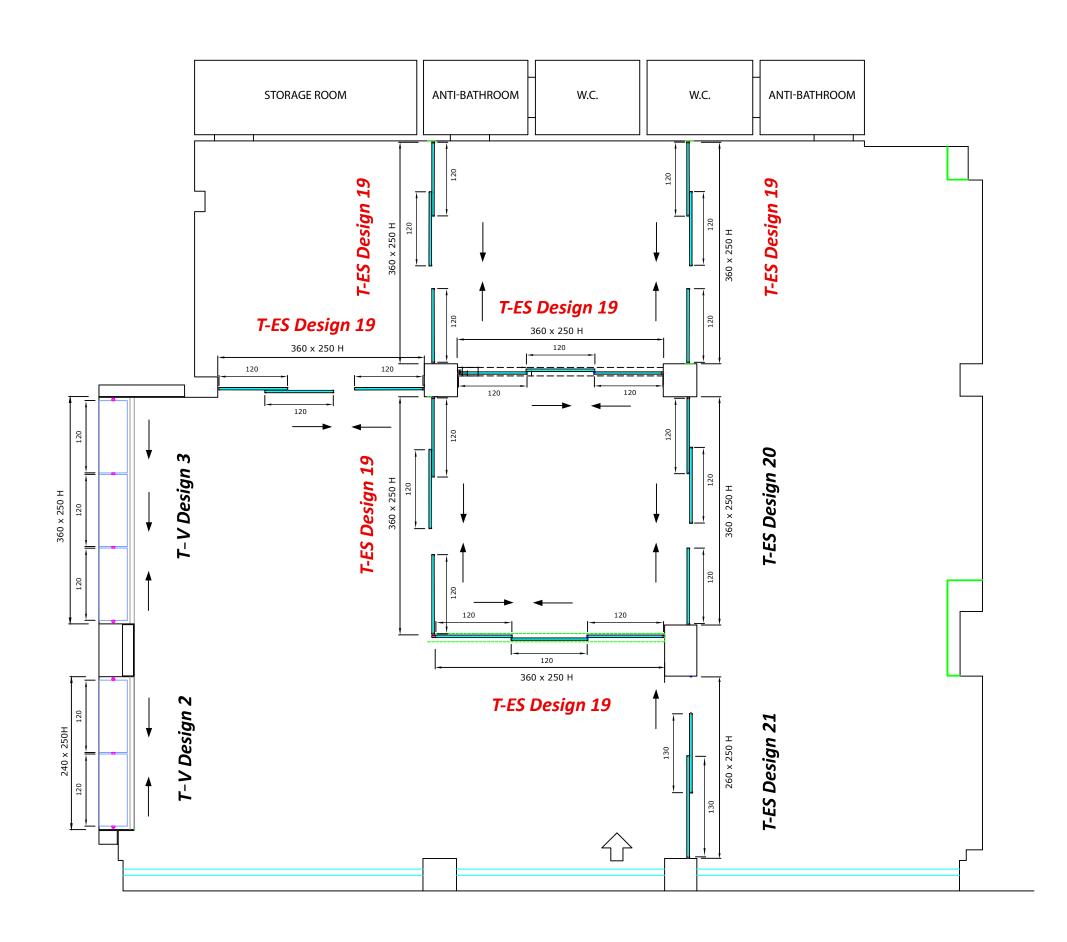

Measures in cm

Plan layout of partition walls with sliding door openings.

Highlighted in red is the T-ES Design 19, external sliding wall cabinet with 3 symmetrical doors

Centro Diffusione Serramenti S.r.l. Via Roma, 234 59100 Prato (PO) Tel. 0574 630094 Owner of the Doorfinesse brand and the www.doorfinesse.com/.it website.