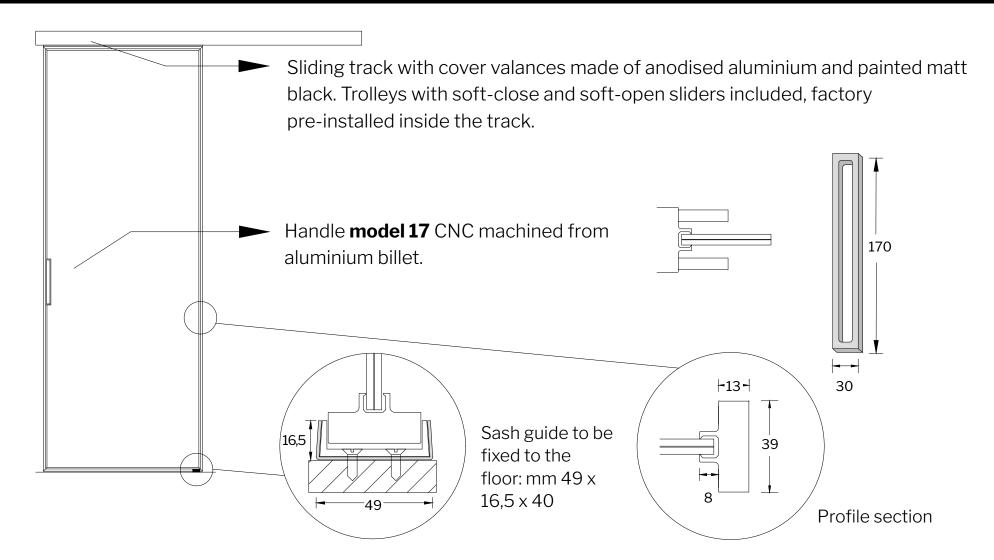

### SECTION AND MEASUREMENTS OF THE UPRIGHT

The  $15 \times 20$  mm rebate mullions are supplied with a  $19 \times 5$  mm rebate mousse pre-installed inside them at the factory. Together with the  $10 \times 10$  mm striker profile pre-installed at the factory on the sash profile, they make it possible to correct an out-of-plumb wall and achieve a rebate without the passage of air and light. Both the wall rebate post and the striker profile are made of aluminium in the same finish as the sash and track profiles.

#### HORIZONTAL AND VERTICAL WANDS

Our T-ES Design 19 has no horizontal or vertical wands.

Centro Diffusione Serramenti S.r.l. Via Roma, 234 59100 Prato (PO) Tel. 0574 630094 Owner of the Doorfinesse brand and the www.doorfinesse.com/.it website.