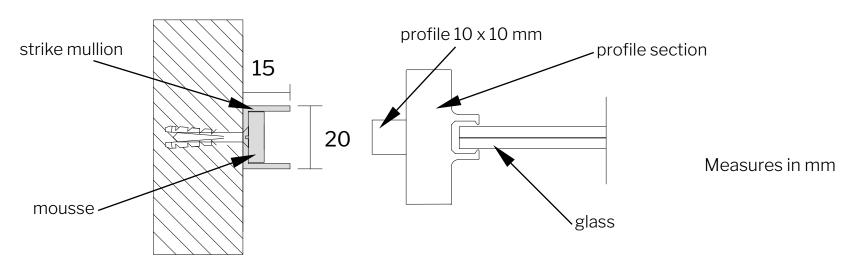

### SECTION AND MEASUREMENTS OF THE UPRIGHT

The  $15 \times 20$  mm rebate mullions are supplied with a  $19 \times 5$  mm rebate mousse pre-installed inside them at the factory. Together with the  $10 \times 10$  mm striker profile pre-installed at the factory on the sash profile, they make it possible to correct an out-of-plumb wall and achieve a rebate without the passage of air and light. Both the wall rebate post and the striker profile are made of aluminium in the same finish as the sash and track profiles.