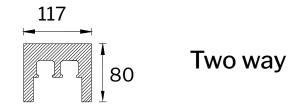

Measures in cm

Plan layout of partition walls with sliding door openings.

Highlighted in red is the T-ES Design 19, external sliding wall cabinet with 3 symmetrical doors



Centro Diffusione Serramenti S.r.l. Via Roma, 234 59100 Prato (PO) Tel. 0574 630094 Owner of the Doorfinesse brand and the www.doorfinesse.com/.it website.



## SECTION AND MEASUREMENTS OF TWO-WAY RUNNING TRACK



### SECTION AND MEASUREMENTS OF THE UPRIGHT

The  $15 \times 20$  mm rebate mullions are supplied with a  $19 \times 5$  mm rebate mousse pre-installed inside them at the factory. Together with the  $10 \times 10$  mm striker profile pre-installed at the factory on the sash profile, they make it possible to correct an out-of-plumb wall and achieve a rebate without the passage of air and light. Both the wall rebate post and the striker profile are made of aluminium in the same finish as the sash and track profiles.



#### HORIZONTAL AND VERTICAL WANDS

Our T-ES Design 19 has no horizontal or vertical wands.



Centro Diffusione Serramenti S.r.l. Via Roma, 234 59100 Prato (PO) Tel. 0574 630094 Owner of the Doorfinesse brand and the www.doorfinesse.com/.it website.



### **HOW TO ORDER ON