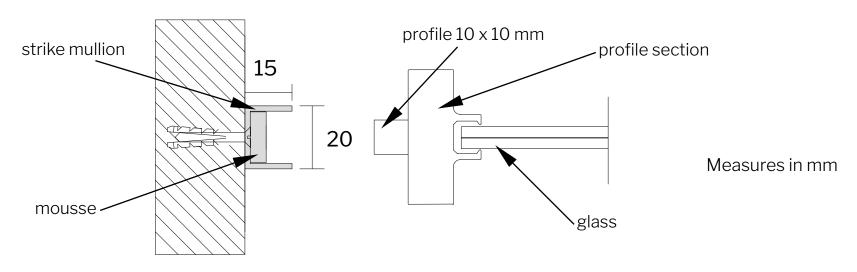

### SECTION AND MEASUREMENTS OF THE UPRIGHT

The  $15 \times 20$  mm rebate mullions are supplied with a  $19 \times 5$  mm rebate mousse pre-installed inside them at the factory. Together with the  $10 \times 10$  mm striker profile pre-installed at the factory on the sash profile, they make it possible to correct an out-of-plumb wall and achieve a rebate without the passage of air and light. Both the wall rebate post and the striker profile are made of aluminium in the same finish as the sash and track profiles.