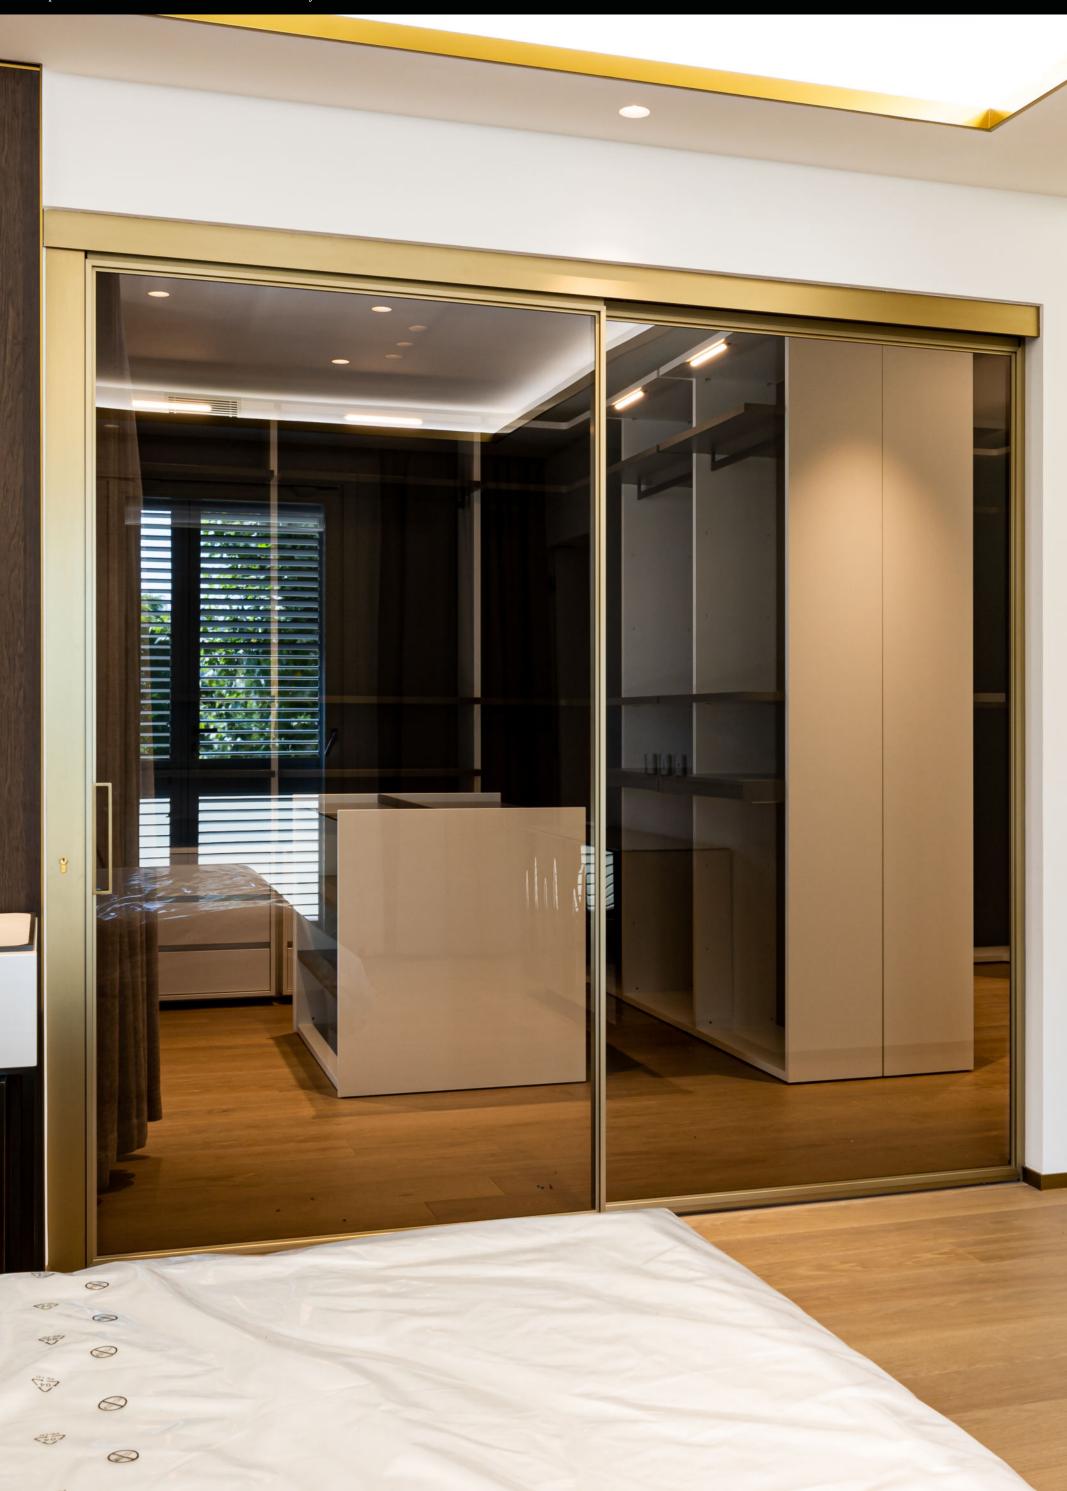

Measures in cm

Floor plan layout of T-ES Design 18, external sliding wall cabinet with 2 symmetrical doors