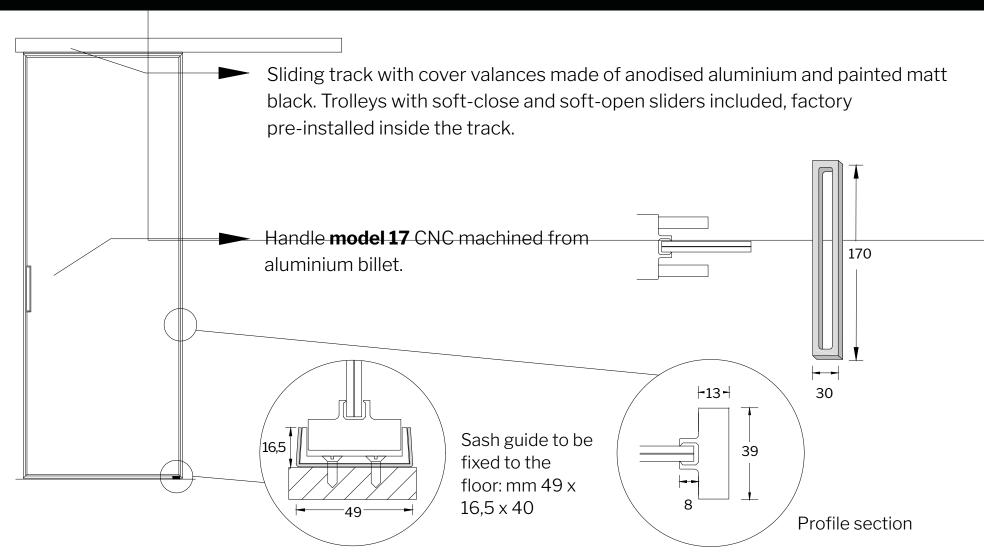

### SECTION AND MEASUREMENTS OF THE UPRIGHT

The  $15 \times 20$  mm rebate mullions are supplied with a  $19 \times 5$  mm rebate mousse pre-installed inside them at the factory. Together with the  $10 \times 10$  mm striker profile pre-installed at the factory on the sash profile, they make it possible to correct an out-of-plumb wall and achieve a rebate without the passage of air and light. Both the wall rebate post and the striker profile are made of aluminium in the same finish as the sash and track profiles.

#### HORIZONTAL AND VERTICAL WANDS

Our T-ES Design 18 has no horizontal or vertical wands.

Centro Diffusione Serramenti S.r.l. Via Roma, 234 59100 Prato (PO) Tel. 0574 630094 Owner of the Doorfinesse brand and the www.doorfinesse.com/.it website.