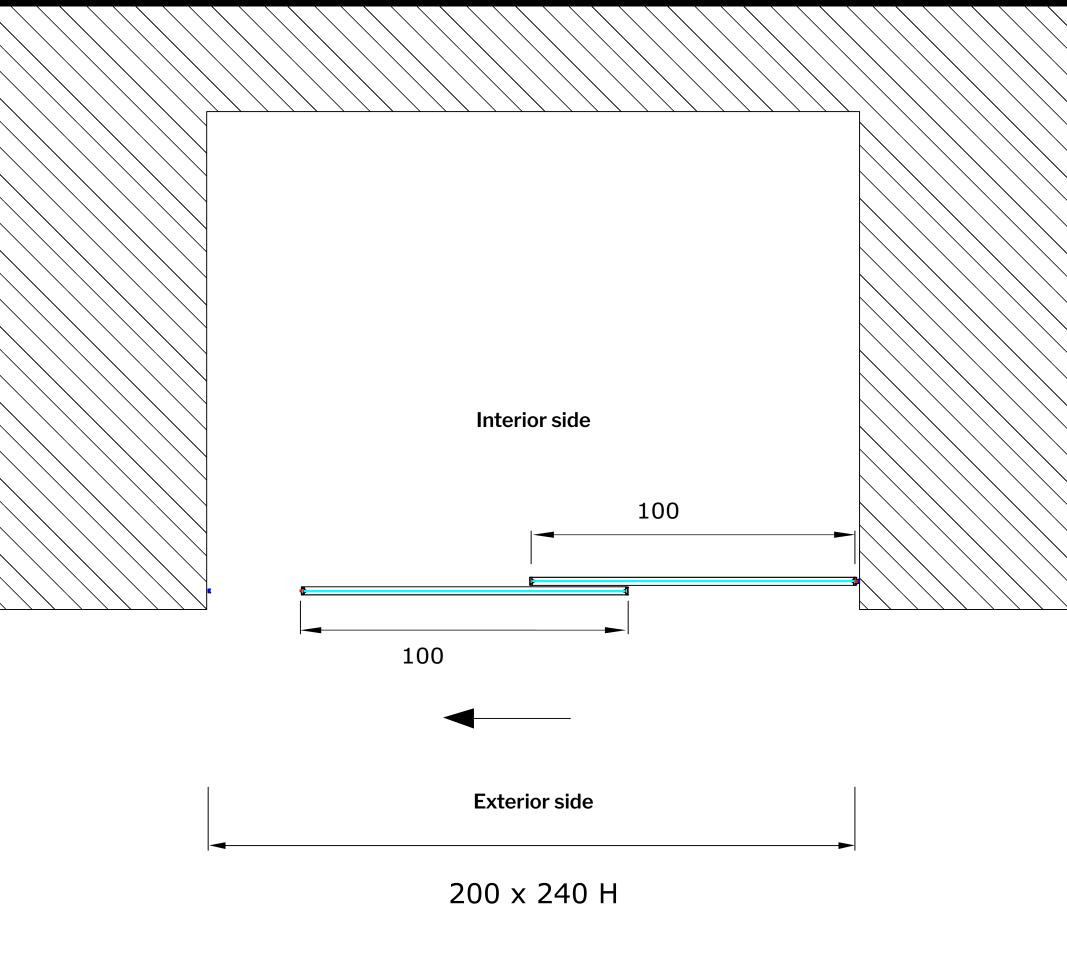

Measures in cm

Floor plan layout of T-ES Design 18, external sliding wall cabinet with 2 symmetrical doors