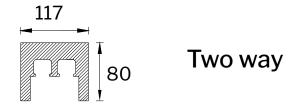

Measures in cm

Floor plan layout of T-ES Design 18, external sliding wall cabinet with 2 symmetrical doors





## SECTION AND MEASUREMENTS OF TWO-WAY RUNNING TRACK



### SECTION AND MEASUREMENTS OF THE UPRIGHT

The  $15 \times 20$  mm rebate mullions are supplied with a  $19 \times 5$  mm rebate mousse pre-installed inside them at the factory. Together with the  $10 \times 10$  mm striker profile pre-installed at the factory on the sash profile, they make it possible to correct an out-of-plumb wall and achieve a rebate without the passage of air and light. Both the wall rebate post and the striker profile are made of aluminium in the same finish as the sash and track profiles.



#### HORIZONTAL AND VERTICAL WANDS

Our T-ES Design 18 has no horizontal or vertical wands.



Centro Diffusione Serramenti S.r.l. Via Roma, 234 59100 Prato (PO) Tel. 0574 630094 Owner of the Doorfinesse brand and the www.doorfinesse.com/.it website.



#### HOW TO ORDER ON