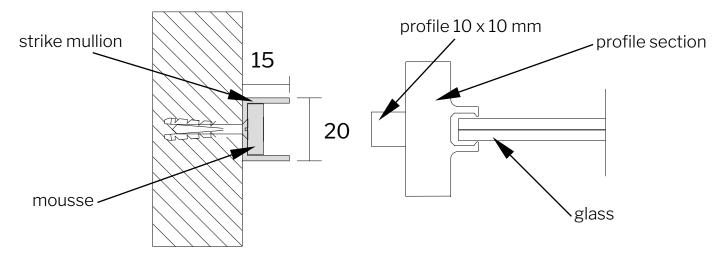

# SECTION AND MEASUREMENTS OF THE UPRIGHT

The  $15 \times 20$  mm rebate mullions are supplied with a  $19 \times 5$  mm rebate mousse pre-installed inside them at the factory. Together with the  $10 \times 10$  mm striker profile pre-installed at the factory on the sash profile, they make it possible to correct an out-of-plumb wall and achieve a rebate without the passage of air and light. Both the wall rebate post and the striker profile are made of aluminium in the same finish as the sash and track profiles.

Measures in mm