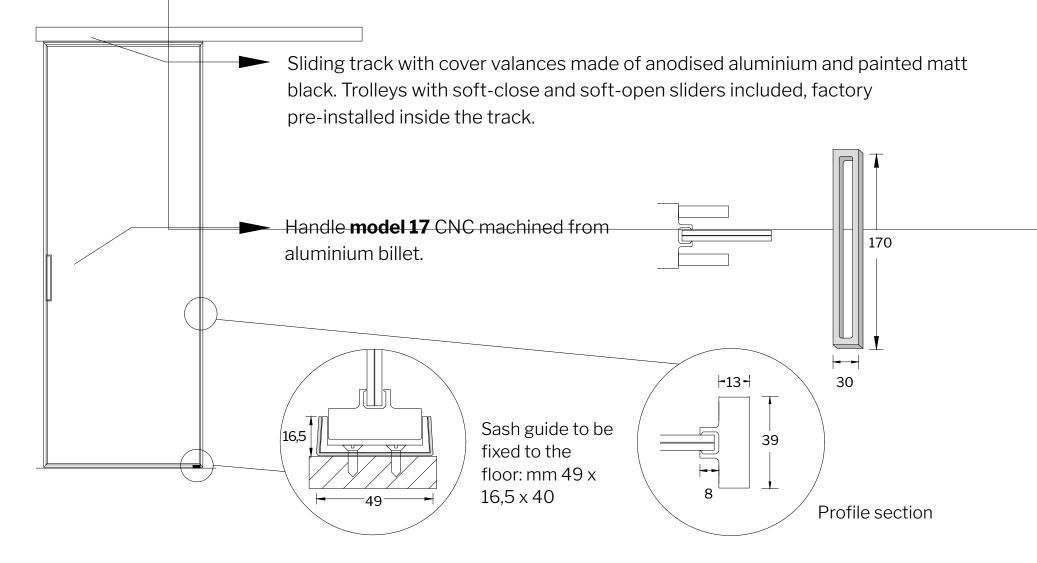

## SECTION AND MEASUREMENTS OF TWO-WAY RUNNING TRACK

# SECTION AND MEASUREMENTS OF THE UPRIGHT

The  $15 \times 20$  mm rebate mullions are supplied with a  $19 \times 5$  mm rebate mousse pre-installed inside them at the factory. Together with the  $10 \times 10$  mm striker profile pre-installed at the factory on the sash profile, they make it possible to correct an out-of-plumb wall and achieve a rebate without the passage of air and light. Both the wall rebate post and the striker profile are made of aluminium in the same finish as the sash and track profiles.

Measures in mm