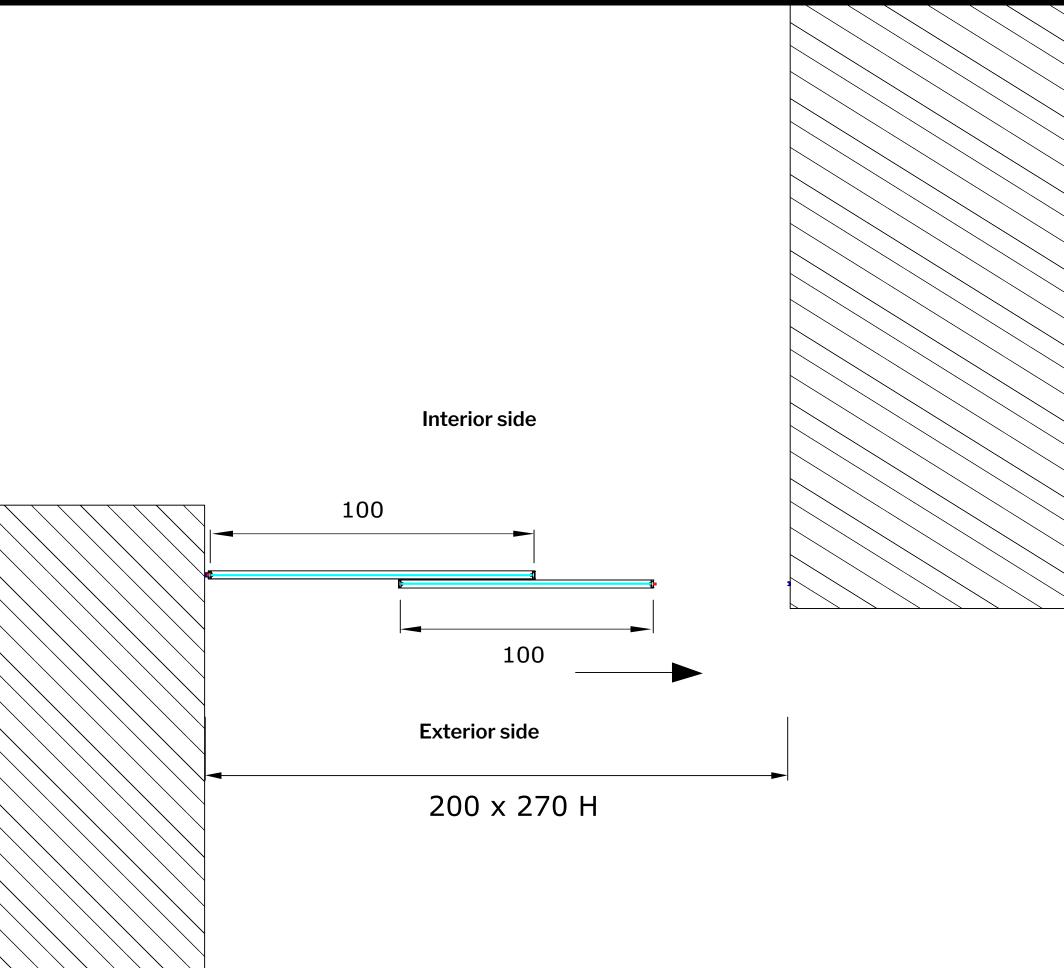

# T-ES Design 17

Measures in cm

Floor plan layout of T-ES Design 17, external sliding wall door with 2 symmetrical doors

Centro Diffusione Serramenti S.r.l. Via Roma, 234 59100 Prato (PO) Tel. 0574 630094 Owner of the Doorfinesse brand and the www.doorfinesse.com/.it website.