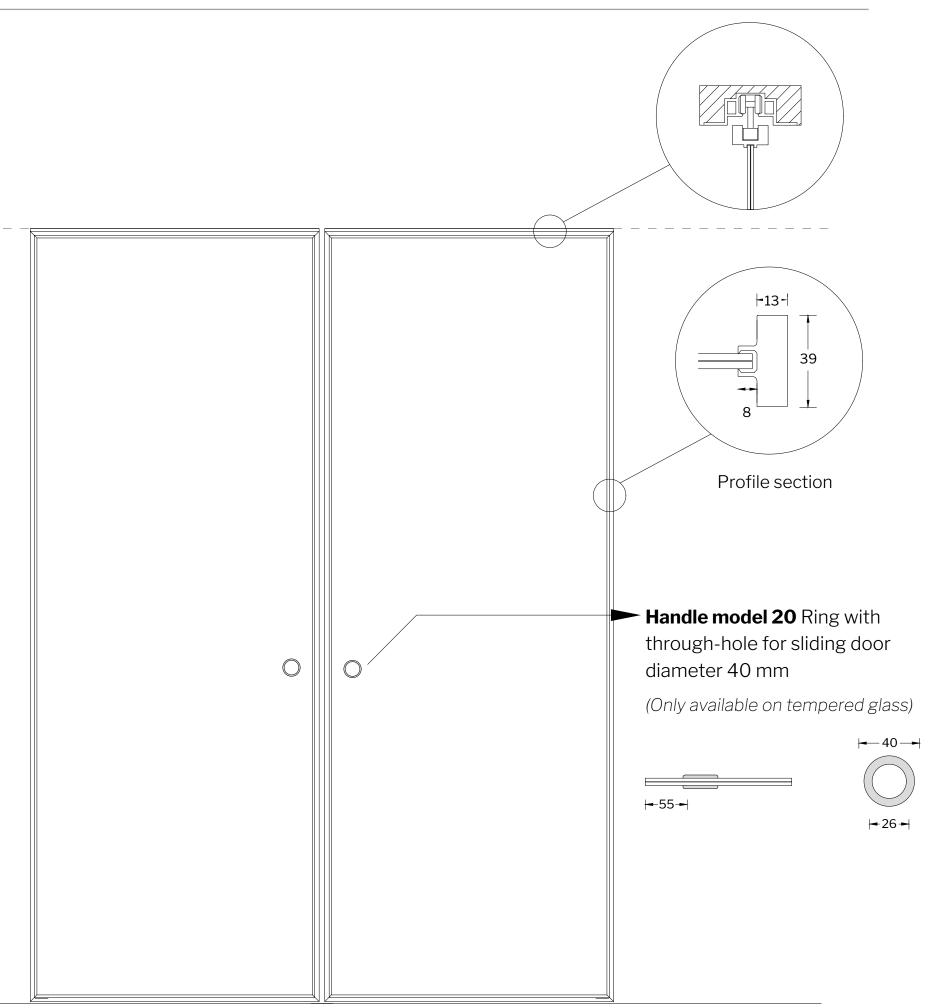

#### HORIZONTAL AND VERTICAL WANDS

Our T-ES Design 16 has no horizontal or vertical wands.

Centro Diffusione Serramenti S.r.l. Via Roma, 234 59100 Prato (PO) Tel. 0574 630094 Owner of the Doorfinesse brand and the www.doorfinesse.com/.it website. ALL RIGHTS TO THIS DATA SHEET ARE RESERVED BY CENTRO DIFFUSIONE SERRAMENTI S.R.L., WHICH PROHIBITS ITS USE