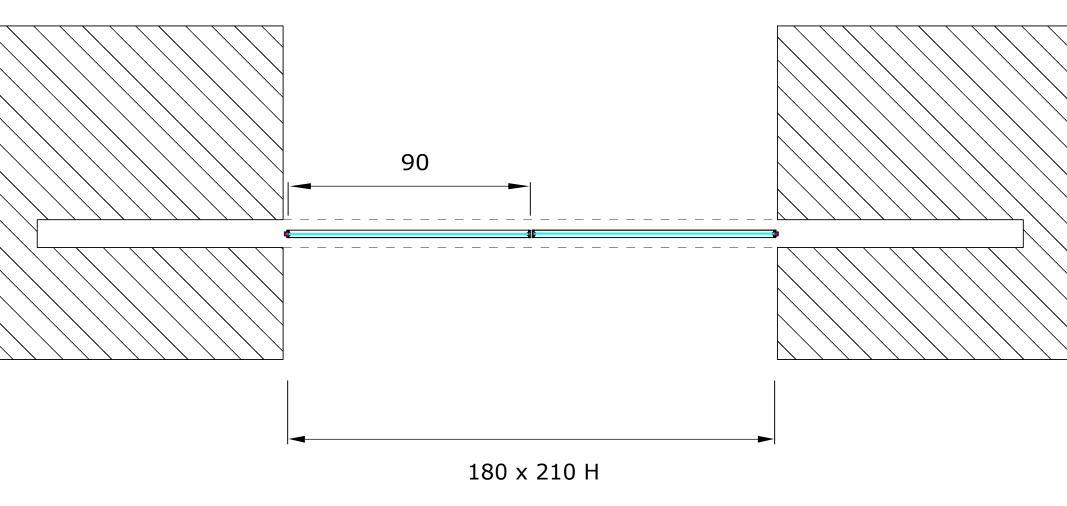

# **T-ES Design 16**







Living room side



Kitchen side

Measures in cm

Floor plan layout of T-ES Design 16, sliding door inside wall with 2 symmetrical doors



Centro Diffusione Serramenti S.r.l. Via Roma, 234 59100 Prato (PO) Tel. 0574 630094 Owner of the Doorfinesse brand and the www.doorfinesse.com/.it website.

ALL RIGHTS TO THIS DATA SHEET ARE RESERVED BY CENTRO DIFFUSIONE SERRAMENTI S.R.L., WHICH PROHIBITS ITS USE WITHOUT PRIOR AUTHORISATION



### SECTION AND MEASUREMENTS OF THE INSIDE WALL



Measures in mm

#### HORIZONTAL AND VERTICAL WANDS

Our T-ES Design 16 has no horizontal or vertical wands.



Centro Diffusione Serramenti S.r.l. Via Roma, 234 59100 Prato (PO) Tel. 0574 630094 Owner of the Doorfinesse brand and the www.doorfinesse.com/.it website. ALL RIGHTS TO THIS DATA SHEET ARE RESERVED BY CENTRO DIFFUSIONE S