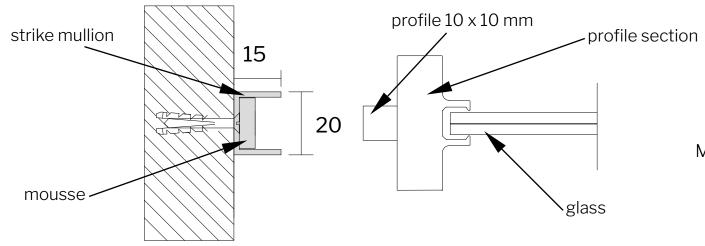

## SEZIONE E MISURE DEL MONTANTE DI BATTUTA

The  $15 \times 20$  mm rebate mullions are supplied with a  $19 \times 5$  mm rebate mousse pre-installed inside them at the factory. Together with the  $10 \times 10$  mm striker profile pre-installed at the factory on the sash profile, they make it possible to correct an out-of-plumb wall and achieve a rebate without the passage of air and light. Both the wall rebate post and the striker profile are made of aluminium in the same finish as the sash and track profiles.