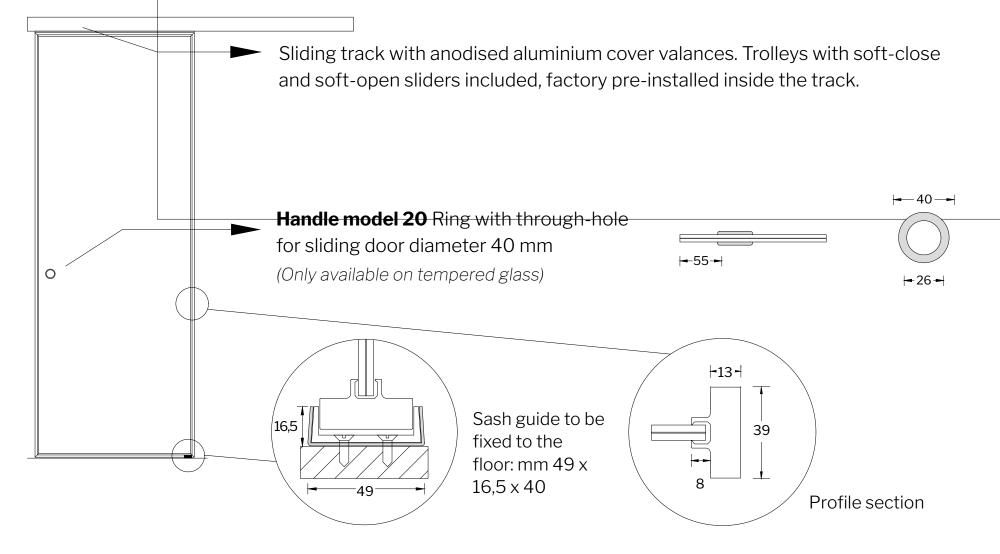

## HORIZONTAL AND VERTICAL WANDS

Our T-ES Design 15 has no horizontal or vertical wands.

Centro Diffusione Serramenti S.r.l. Via Roma, 234 59100 Prato (PO) Tel. 0574 630094 Owner of the Doorfinesse brand and the www.doorfinesse.com/.it website. ALL RIGHTS TO THIS DATA SHEET ARE RESERVED BY CENTRO DIFFUSIONE SERRAMENTI S.R.L., WHICH PROHIBITS ITS USE