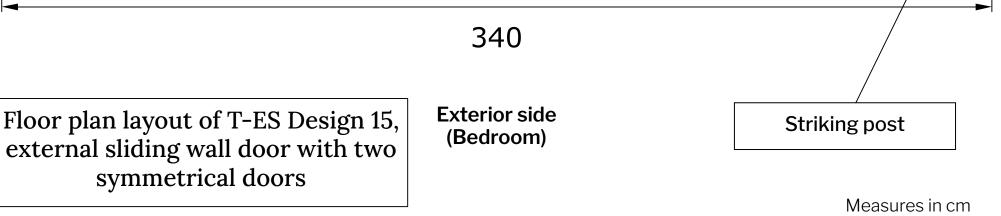

# SECTION AND MEASUREMENTS OF THE ONE-WAY SLIDE RAIL

## SEZIONE E MISURE DEL MONTANTE DI BATTUTA

The  $15 \times 20$  mm rebate mullions are supplied with a  $19 \times 5$  mm rebate mousse pre-installed inside them at the factory. Together with the  $10 \times 10$  mm striker profile pre-installed at the factory on the sash profile, they make it possible to correct an out-of-plumb wall and achieve a rebate without the passage of air and light. Both the wall rebate post and the striker profile are made of aluminium in the same finish as the sash and track profiles.

Measures in mm