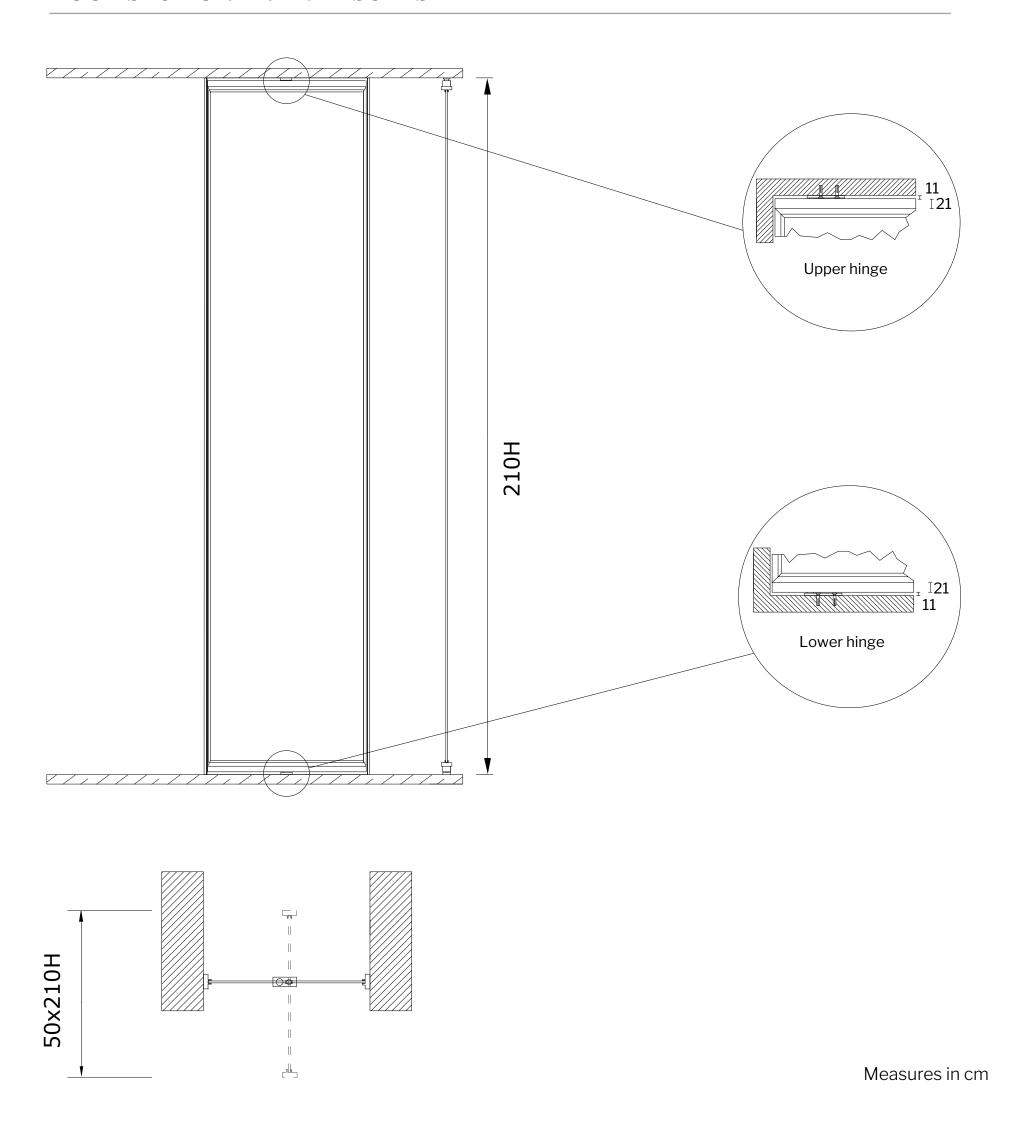

## DOOR SECTION AND MEASURES

## HORIZONTAL AND VERTICAL WANDS

Our T-ES Design 14 has no horizontal or vertical wands.

Centro Diffusione Serramenti S.r.l. Via Roma, 234 59100 Prato (PO) Tel. 0574 630094 Owner of the Doorfinesse brand and the www.doorfinesse.com/.it website.