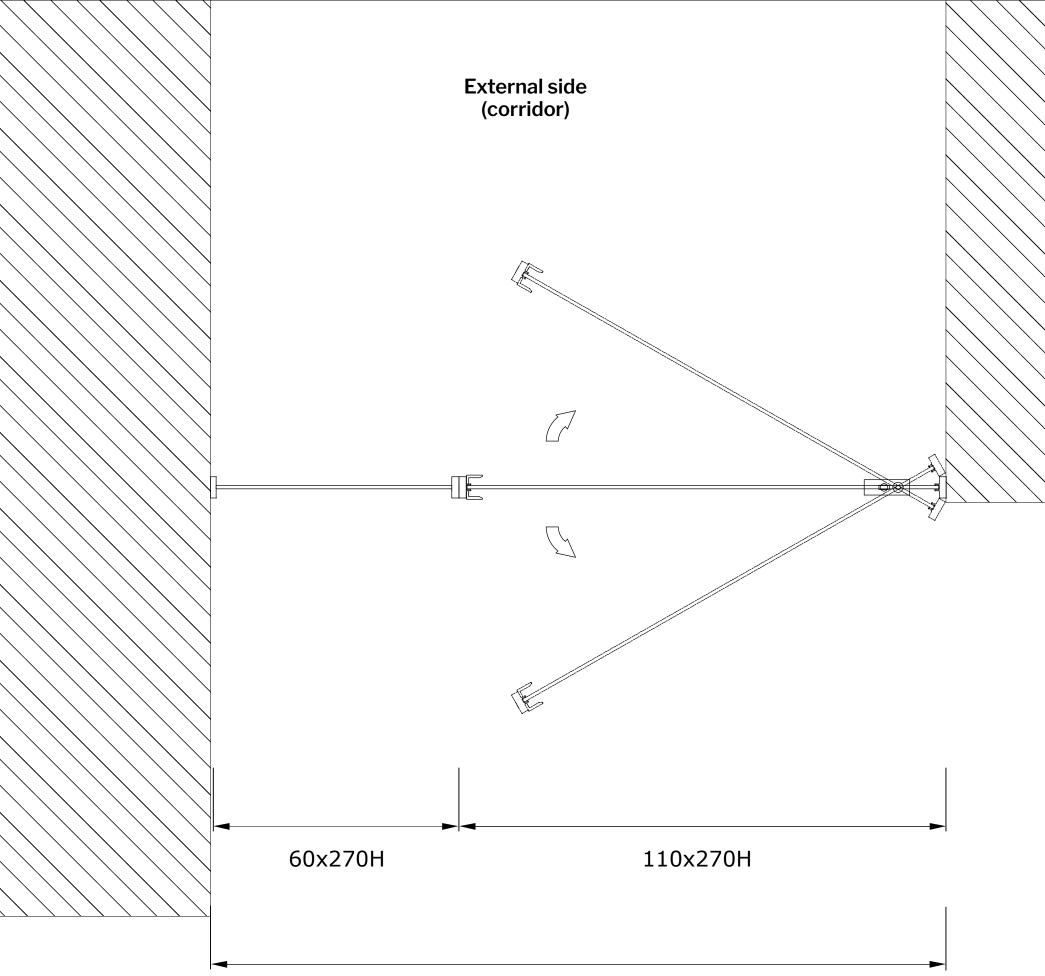

T-ES Design 13

170x270H

Interior side (kitchen)

Measures in cm

Floor plan layout of T-ES Design 13, single pivot door with fixed panel

Centro Diffusione Serramenti S.r.l. Via Roma, 234 59100 Prato (PO) Tel. 0574 630094 Owner of the Doorfinesse brand and the www.doorfinesse.com/.it website.