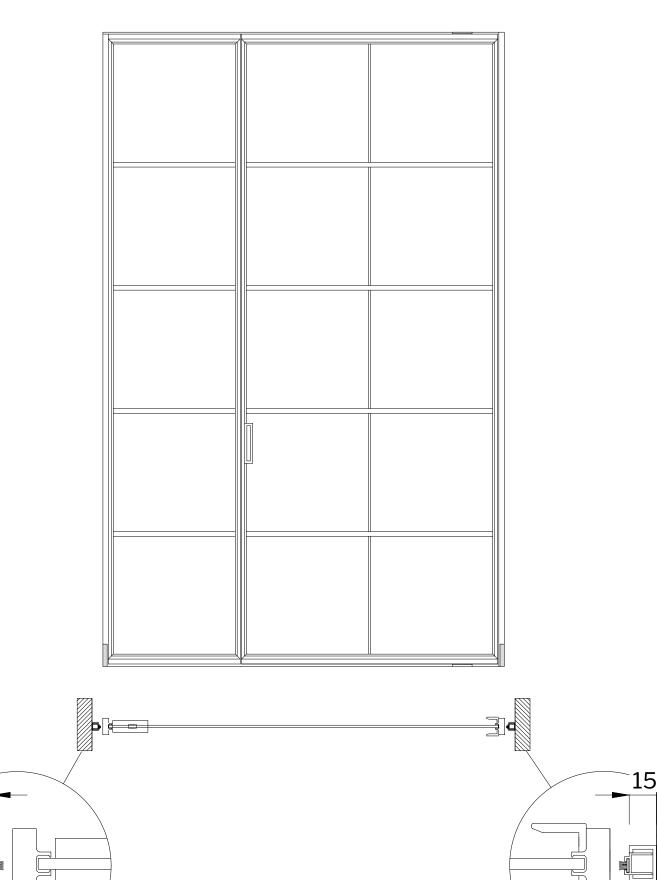

#### HORIZONTAL AND VERTICAL WANDS

15

20

Our model T-ES Design 13 has N° 4 horizontal crossbars and n° 1 vertical crossbar on the opening door, and N° 4 horizontal crossbars on the fixed door, in Matte Black Painted Aluminum RAL 9005. The crossbars are applied to the glass using a very strong, invisible adhesive.