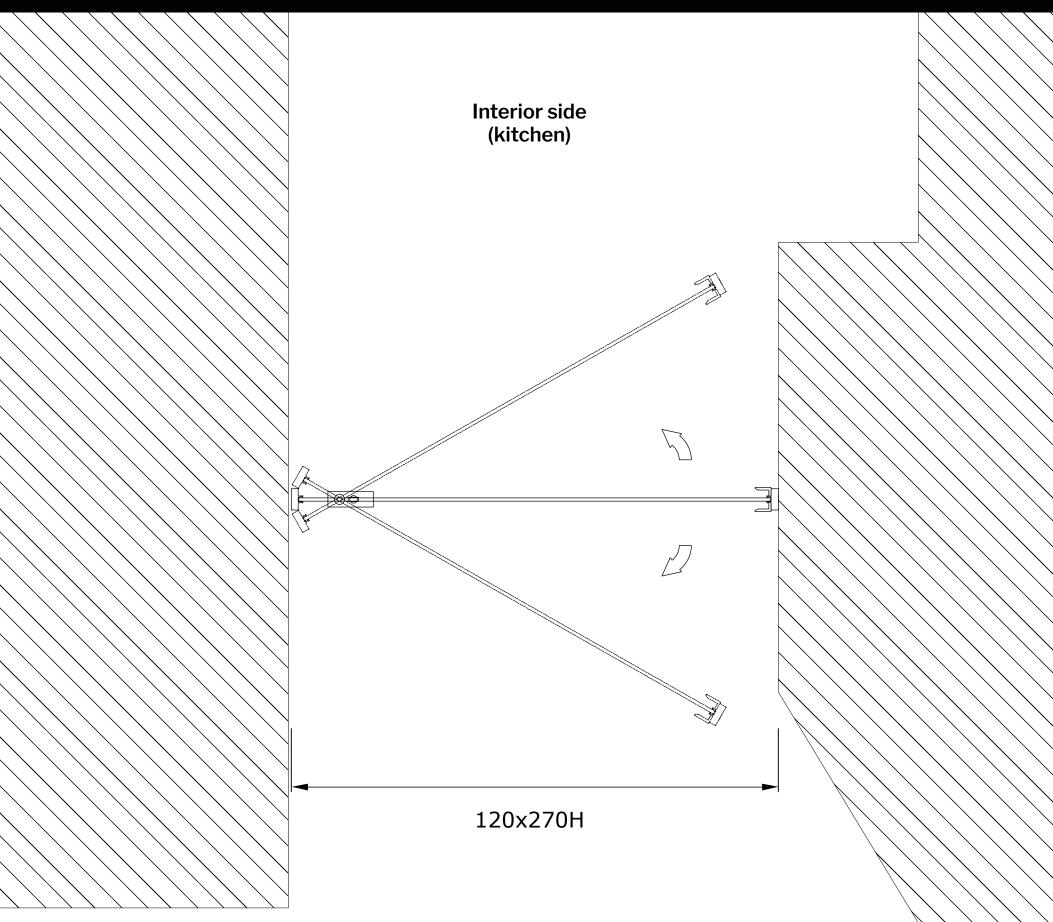

# T-ES Design 12

External side (corridor)

Floor plan layout of T-ES Design 12, single pivot door

Measures in cm

Centro Diffusione Serramenti S.r.l. Via Roma, 234 59100 Prato (PO) Tel. 0574 630094

Owner of the Doorfinesse brand and the www.doorfinesse.com/.it website.

### DOOR SECTION AND MEASURES

120×270H

Measures in cm

Centro Diffusione Serramenti S.r.l. Via Roma, 234 59100 Prato (PO) Tel. 0574 630094 Owner of the Doorfinesse brand and the www.doorfinesse.com/.it website.