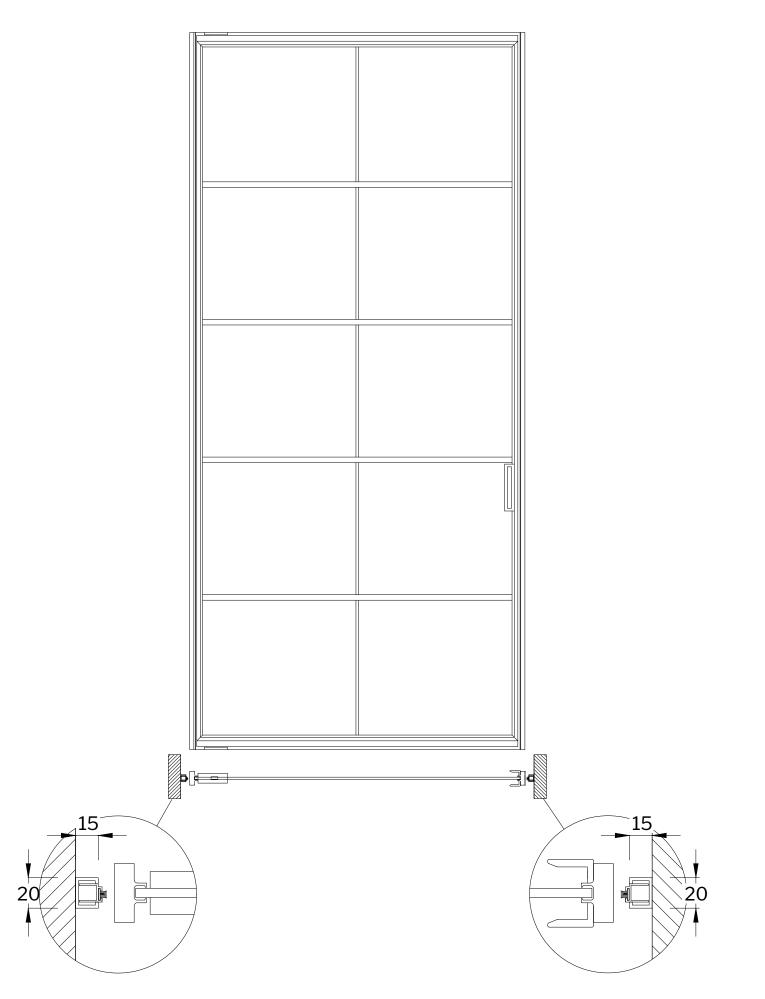

## WALL PROFILES WITH TELESCOPIC BRUSH

The optional telescopic brush profiles reduce the air between the sash and side walls. The finish is coordinated with that of the sash, while the brush is always black.

## HORIZONTAL AND VERTICAL WANDS

Our model T-ES Design 12 has N° 4 horizontal crossbars and N° 1 vertical crossbar for each door, in Matte Black Painted Aluminum RAL 9005. The crossbars are applied to the glass using a very strong, invisible adhesive.