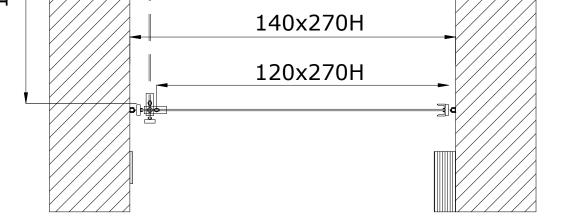

### DOOR SECTION AND MEASURES

120×270H

Measures in cm

Centro Diffusione Serramenti S.r.l. Via Roma, 234 59100 Prato (PO) Tel. 0574 630094 Owner of the Doorfinesse brand and the www.doorfinesse.com/.it website.