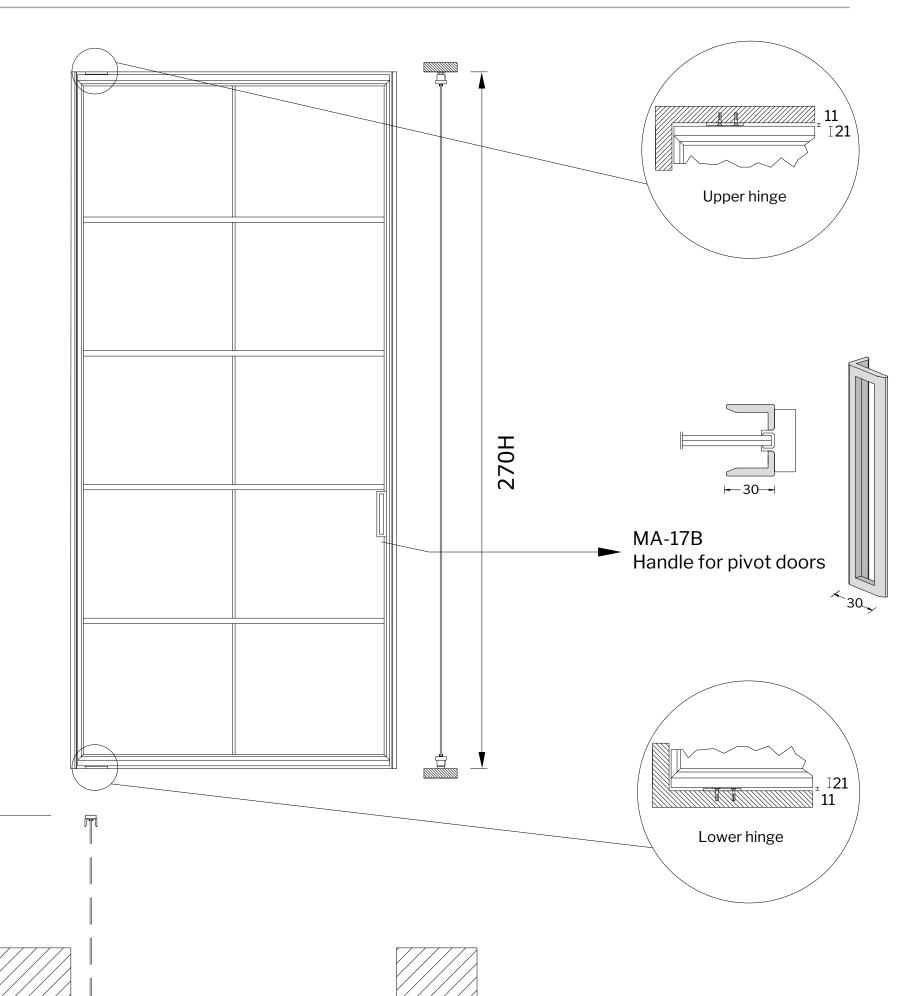

### DOOR SECTION AND MEASURES

120×270H

Measures in cm

Centro Diffusione Serramenti S.r.l. Via Roma, 234 59100 Prato (PO) Tel. 0574 630094 Owner of the Doorfinesse brand and the www.doorfinesse.com/.it website.

## HORIZONTAL AND VERTICAL WANDS

Our model T-ES Design 12 has N° 4 horizontal crossbars and N° 1 vertical crossbar for each door, in Matte Black Painted Aluminum RAL 9005. The crossbars are applied to the glass using a very strong, invisible adhesive.