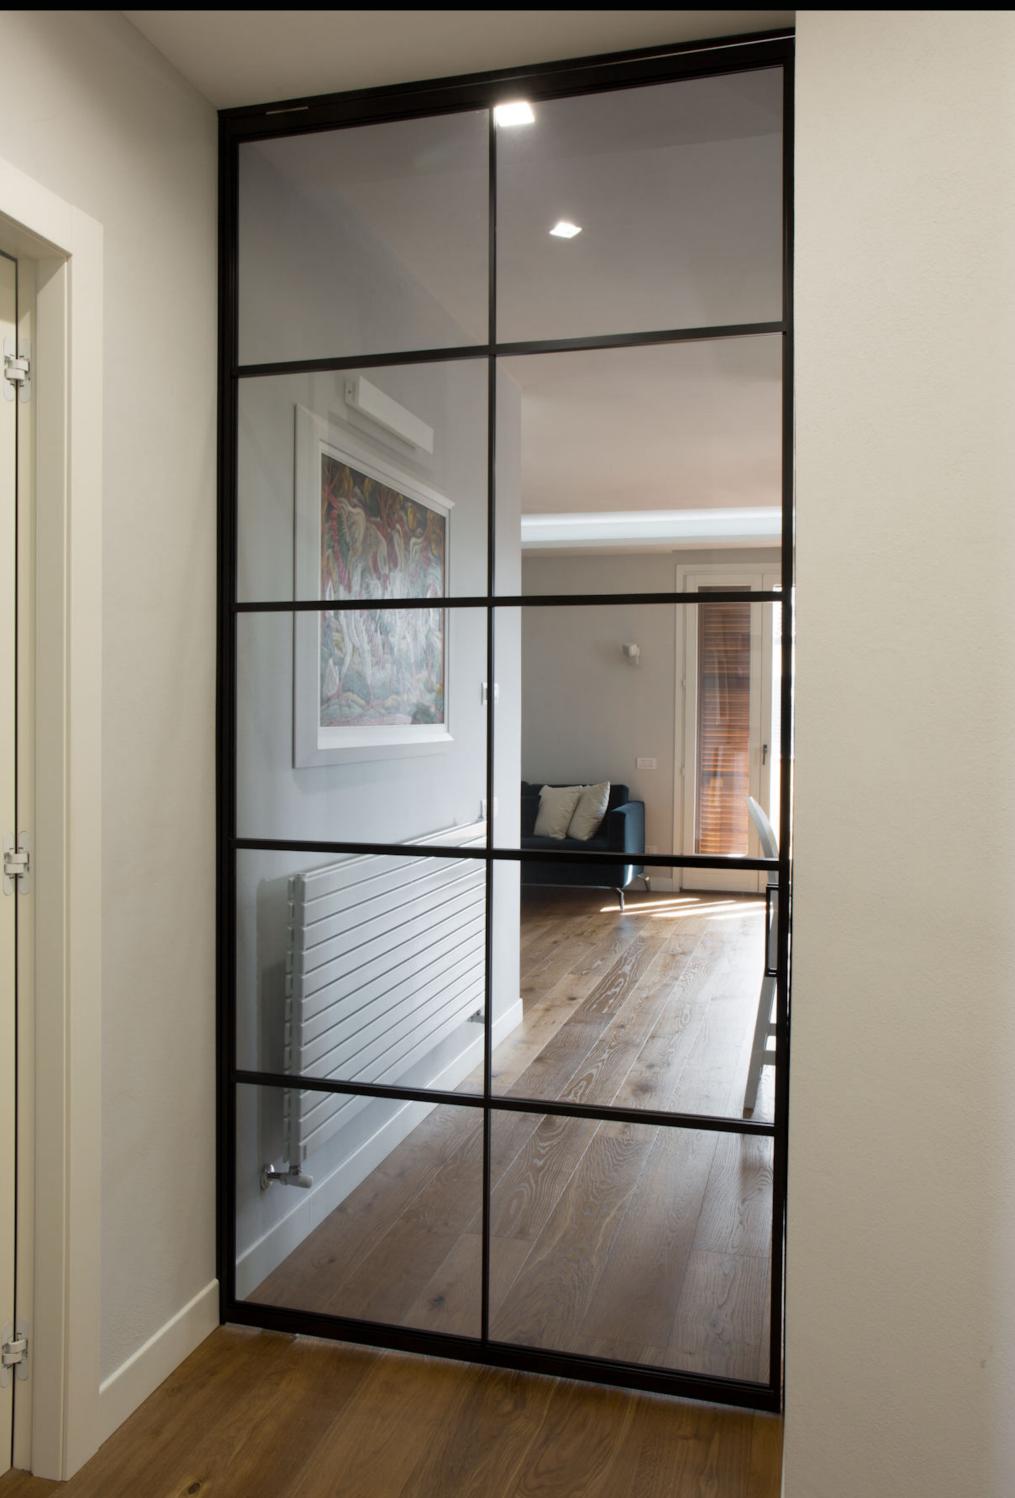

# T-ES Design 12

External side (corridor)

Floor plan layout of T-ES Design 12, single pivot door

Measures in cm

Centro Diffusione Serramenti S.r.l. Via Roma, 234 59100 Prato (PO) Tel. 0574 630094

Owner of the Doorfinesse brand and the www.doorfinesse.com/.it website.

## HORIZONTAL AND VERTICAL WANDS

Our model T-ES Design 12 has N° 4 horizontal crossbars and N° 1 vertical crossbar for each door, in Matte Black Painted Aluminum RAL 9005. The crossbars are applied to the glass using a very strong, invisible adhesive.