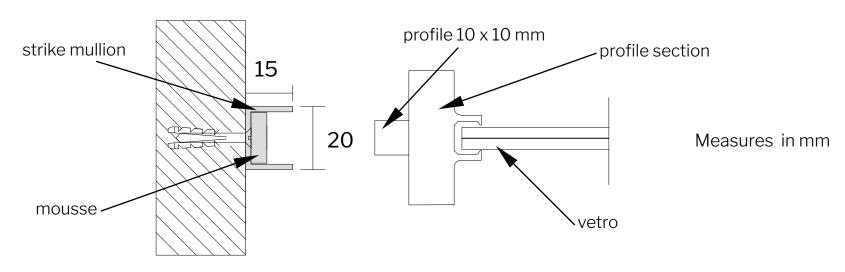

### SEZIONE E MISURE DEL MONTANTE DI BATTUTA

The  $15 \times 20$  mm rebate mullions are supplied with a  $19 \times 5$  mm rebate mousse pre-installed inside them at the factory. Together with the  $10 \times 10$  mm striker profile pre-installed at the factory on the sash profile, they make it possible to correct an out-of-plumb wall and achieve a rebate without the passage of air and light. Both the wall rebate post and the striker profile are made of aluminium in the same finish as the sash and track profiles.