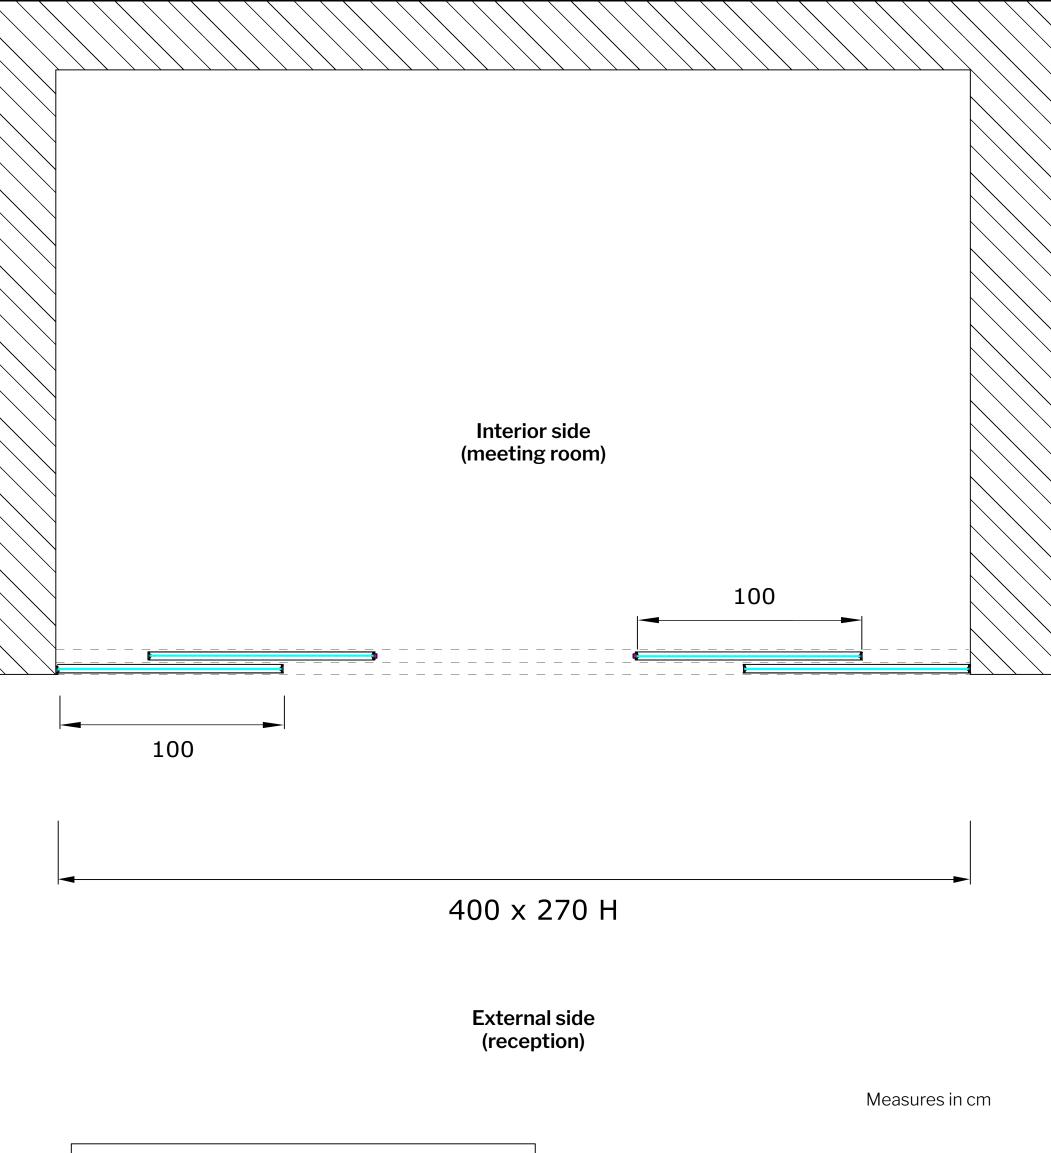

Floor plan layout of the T-ES Design 11, external sliding wall door with 4 symmetrical doors