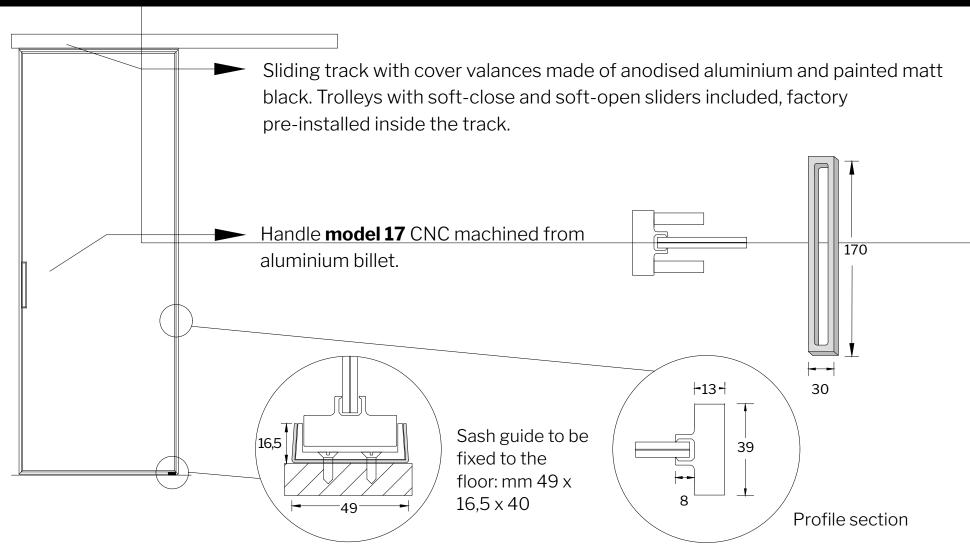

#### CROSS-SECTION AND MEASUREMENTS OF THE TWO-WAY CEILING RECESSED TRACK

### SEZIONE E MISURE DEL MONTANTE DI BATTUTA

The  $15 \times 20$  mm rebate mullions are supplied with a  $19 \times 5$  mm rebate mousse pre-installed inside them at the factory. Together with the  $10 \times 10$  mm striker profile pre-installed at the factory on the sash profile, they make it possible to correct an out-of-plumb wall and achieve a rebate without the passage of air and light. Both the wall rebate post and the striker profile are made of aluminium in the same finish as the sash and track profiles.

### HORIZONTAL AND VERTICAL WANDS

Our T-ES Design 11 has no horizontal or vertical wands.

Centro Diffusione Serramenti S.r.l. Via Roma, 234 59100 Prato (PO) Tel. 0574 630094 Owner of the Doorfinesse brand and the www.doorfinesse.com/.it website.