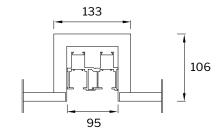

Floor plan layout of the T-ES Design 11, external sliding wall door with 4 symmetrical doors







#### CROSS-SECTION AND MEASUREMENTS OF THE TWO-WAY CEILING RECESSED TRACK



### SEZIONE E MISURE DEL MONTANTE DI BATTUTA

The  $15 \times 20$  mm rebate mullions are supplied with a  $19 \times 5$  mm rebate mousse pre-installed inside them at the factory. Together with the  $10 \times 10$  mm striker profile pre-installed at the factory on the sash profile, they make it possible to correct an out-of-plumb wall and achieve a rebate without the passage of air and light. Both the wall rebate post and the striker profile are made of aluminium in the same finish as the sash and track profiles.



### HORIZONTAL AND VERTICAL WANDS

Our T-ES Design 11 has no horizontal or vertical wands.



Centro Diffusione Serramenti S.r.l. Via Roma, 234 59100 Prato (PO) Tel. 0574 630094 Owner of the Doorfinesse brand and the www.doorfinesse.com/.it website.



### HOW TO ORDER ON D