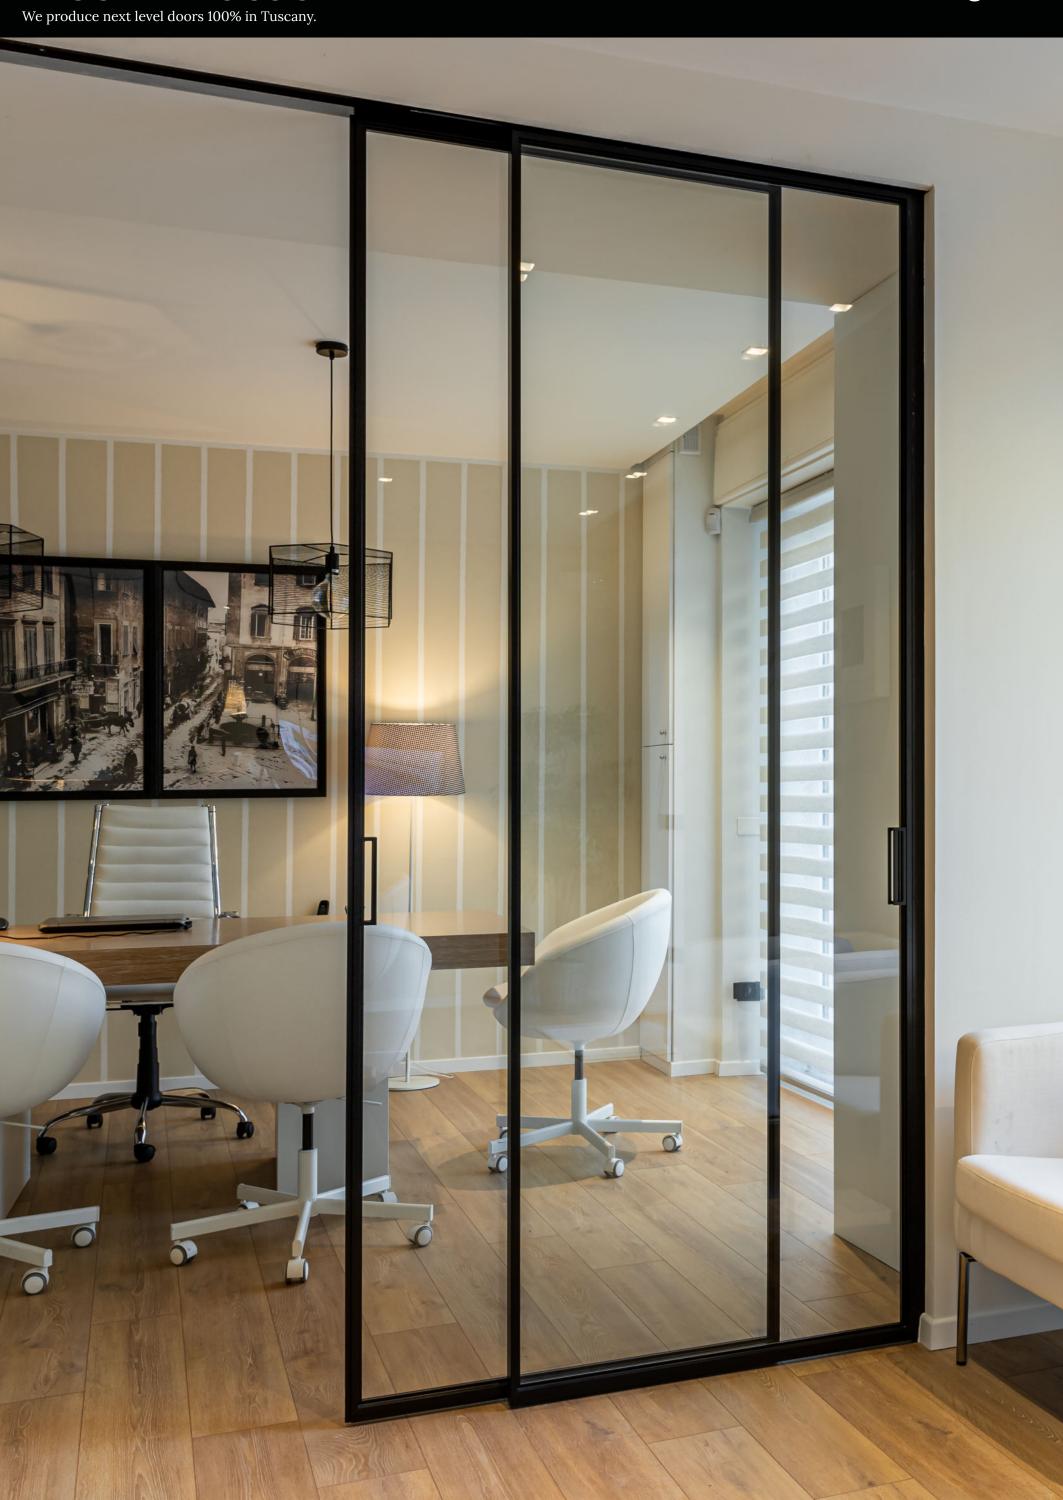

Floor plan layout of the T-ES Design 11, external sliding wall door with 4 symmetrical doors







#### CROSS-SECTION AND MEASUREMENTS OF THE TWO-WAY CEILING RECESSED TRACK



### SEZIONE E MISURE DEL MONTANTE DI BATTUTA

The  $15 \times 20$  mm rebate mullions are supplied with a  $19 \times 5$  mm rebate mousse pre-installed inside them at the factory. Together with the  $10 \times 10$  mm striker profile pre-installed at the factory on the sash profile, they make it possible to correct an out-of-plumb wall and achieve a rebate without the passage of air and light. Both the wall rebate post and the striker profile are made of aluminium in the same finish as the sash and track profiles.



### HORIZONTAL AND VERTICAL WANDS

Our T-ES Design 11 has no horizontal or vertical wands.



C