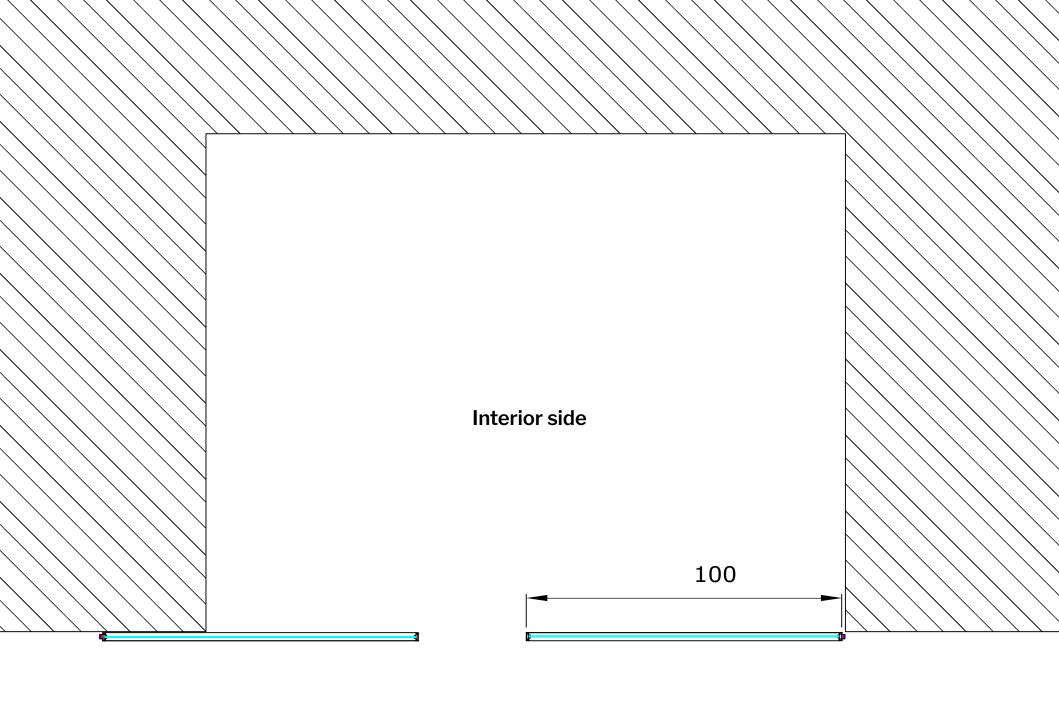

External side

200 x 270 H

Floor plan layout of the T-ES Design 10, external sliding wall door with 2 symmetrical opposite doors

Measures in cm