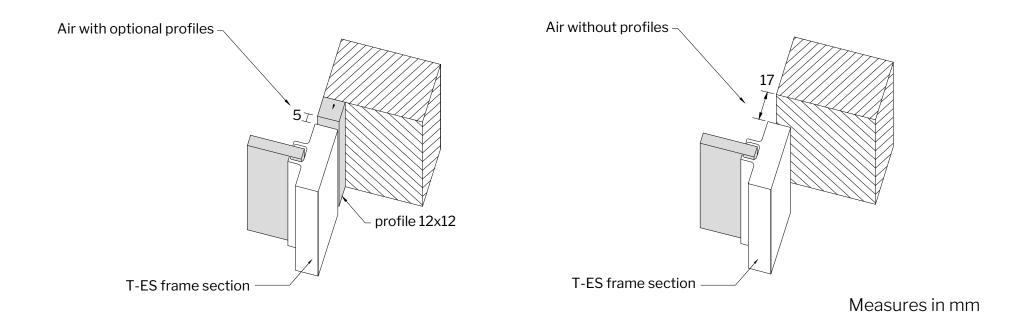

# SECTION AND PROFILE MEASUREMENTS FOR AIR REDUCTION

It is possible to install a 12 x 12 mm section profile on the wall to reduce the air between the sash and the wall.