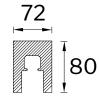

# SECTION AND PROFILE MEASUREMENTS FOR AIR REDUCTION

It is possible to install a 12 x 12 mm section profile on the wall to reduce the air between the sash and the wall.