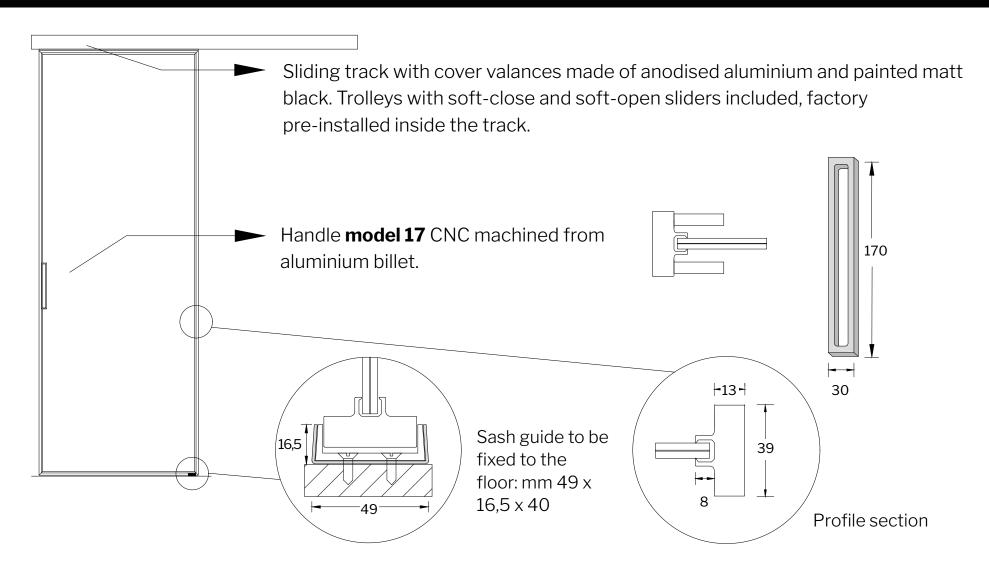

External side

200 x 270 H

Floor plan layout of the T-ES Design 10, external sliding wall door with 2 symmetrical opposite doors

Measures in cm





### SECTION AND MEASUREMENTS OF ONE-WAY RUNNING TRACK



# SECTION AND PROFILE MEASUREMENTS FOR AIR REDUCTION

It is possible to install a 12 x 12 mm section profile on the wall to reduce the air between the sash and the wall.



### HORIZONTAL AND VERTICAL WANDS

Our T-ES Design 10 has no horizontal or vertical wands.



Centro Diffusione Serramenti S.r.l. Via Roma, 234 59100 Prato (PO) Tel. 0574 630094 Owner of the Doorfinesse brand and the www.doorfinesse.com/.it website.



#### **HOW TO ORDER ON DOORFINESSE**

Click on the link below, or scan the code, to go directly to the purchase process page for our products.

### CLICK HERE TO FIND OUT HOW TO BUY



(frame code to view page)

#### **DELIVERY TIMES**

Click on the link below, or scan the code, to go directly to the delivery time