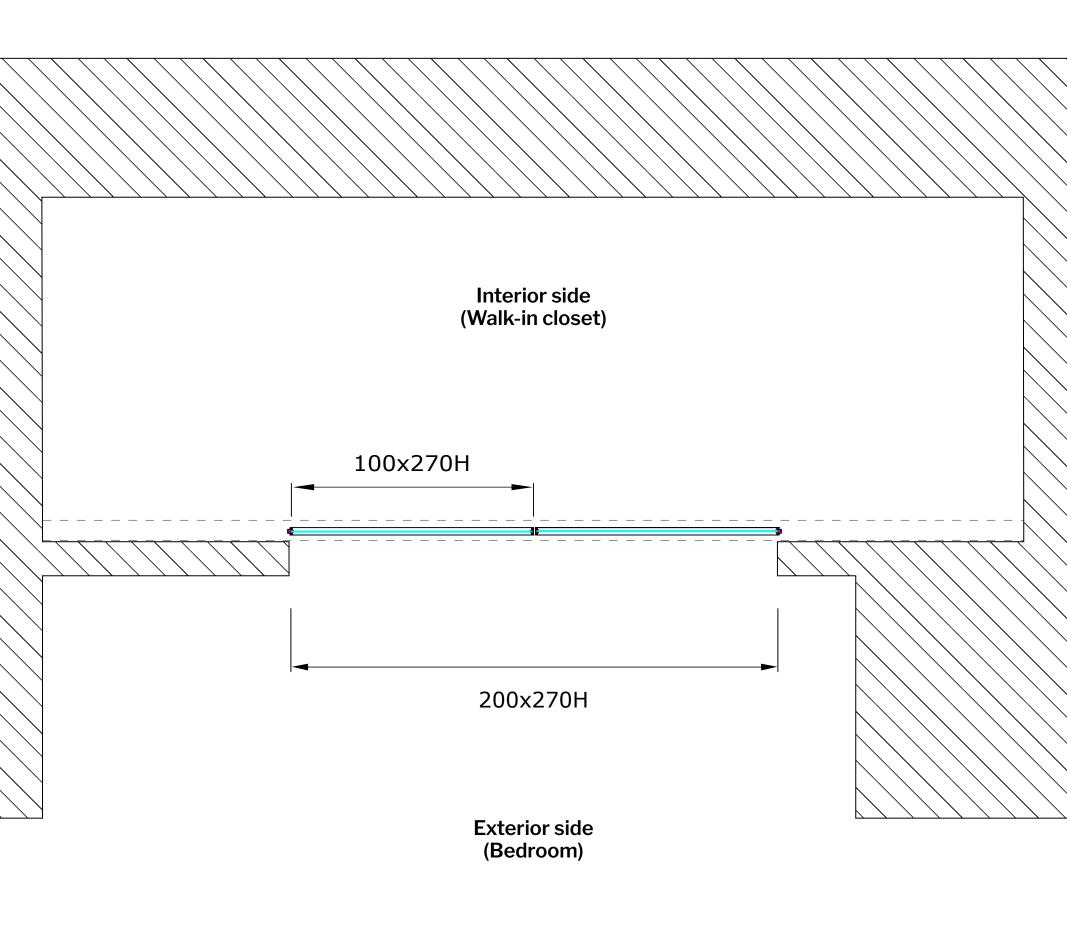

Floor plan layout of the T-ES Design 1, external sliding wall door with 2 symmetrical opposite doors

Measures in cm

Centro Diffusione Serramenti S.r.l. Via Roma, 234 59100 Prato (PO) Tel. 0574 630094 Owner of the Doorfinesse brand and the www.doorfinesse.com/.it website.