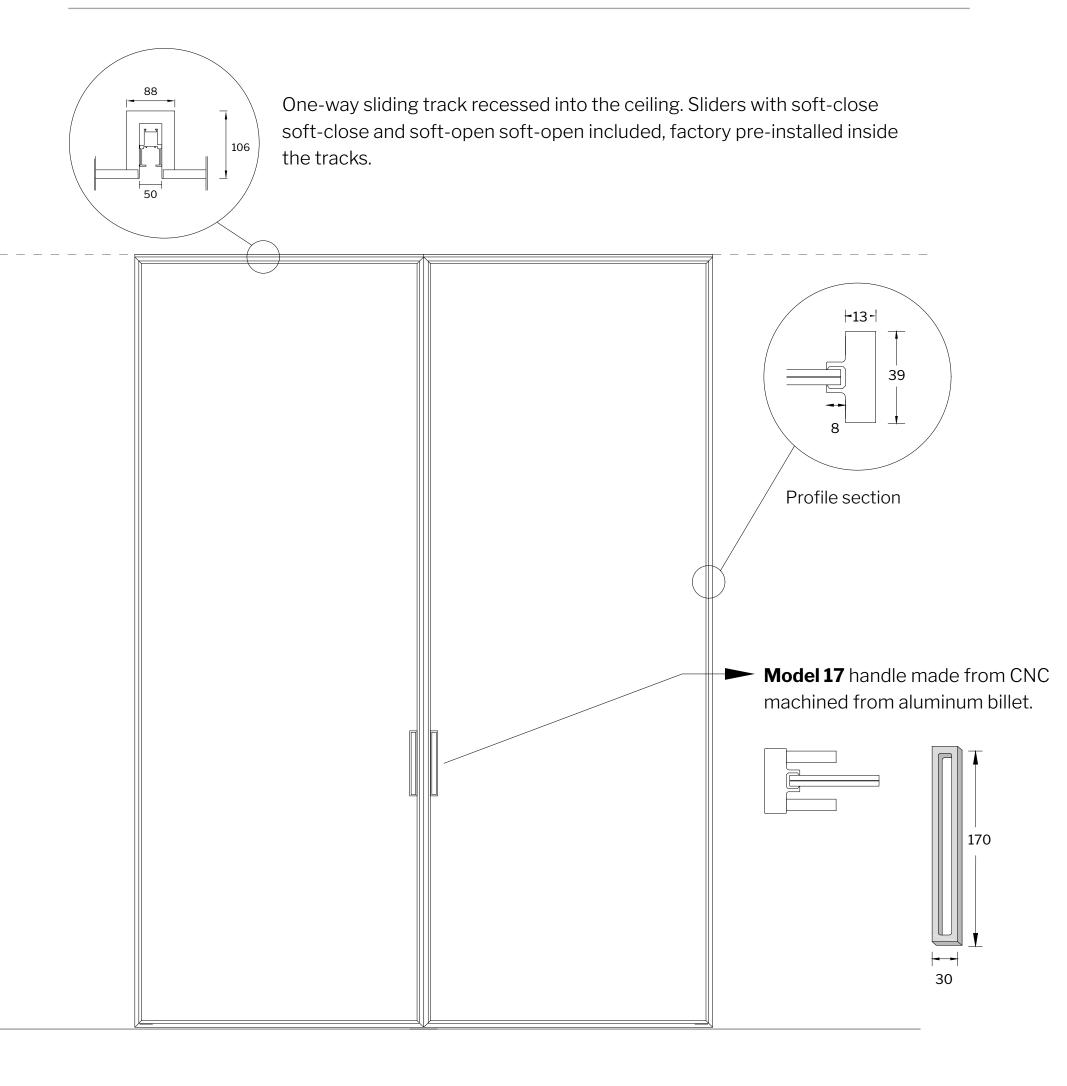

# SECTIONS AND MEASURES OF THE SCORING

# HORIZONTAL AND VERTICAL WANDS

Our T-ES Design 1 has no horizontal or vertical wands.

Measures in mm

Centro Diffusione Serramenti S.r.l. Via Roma, 234 59100 Prato (PO) Tel. 0574 630094 Owner of the Doorfinesse brand and the www.doorfinesse.com/.it website.